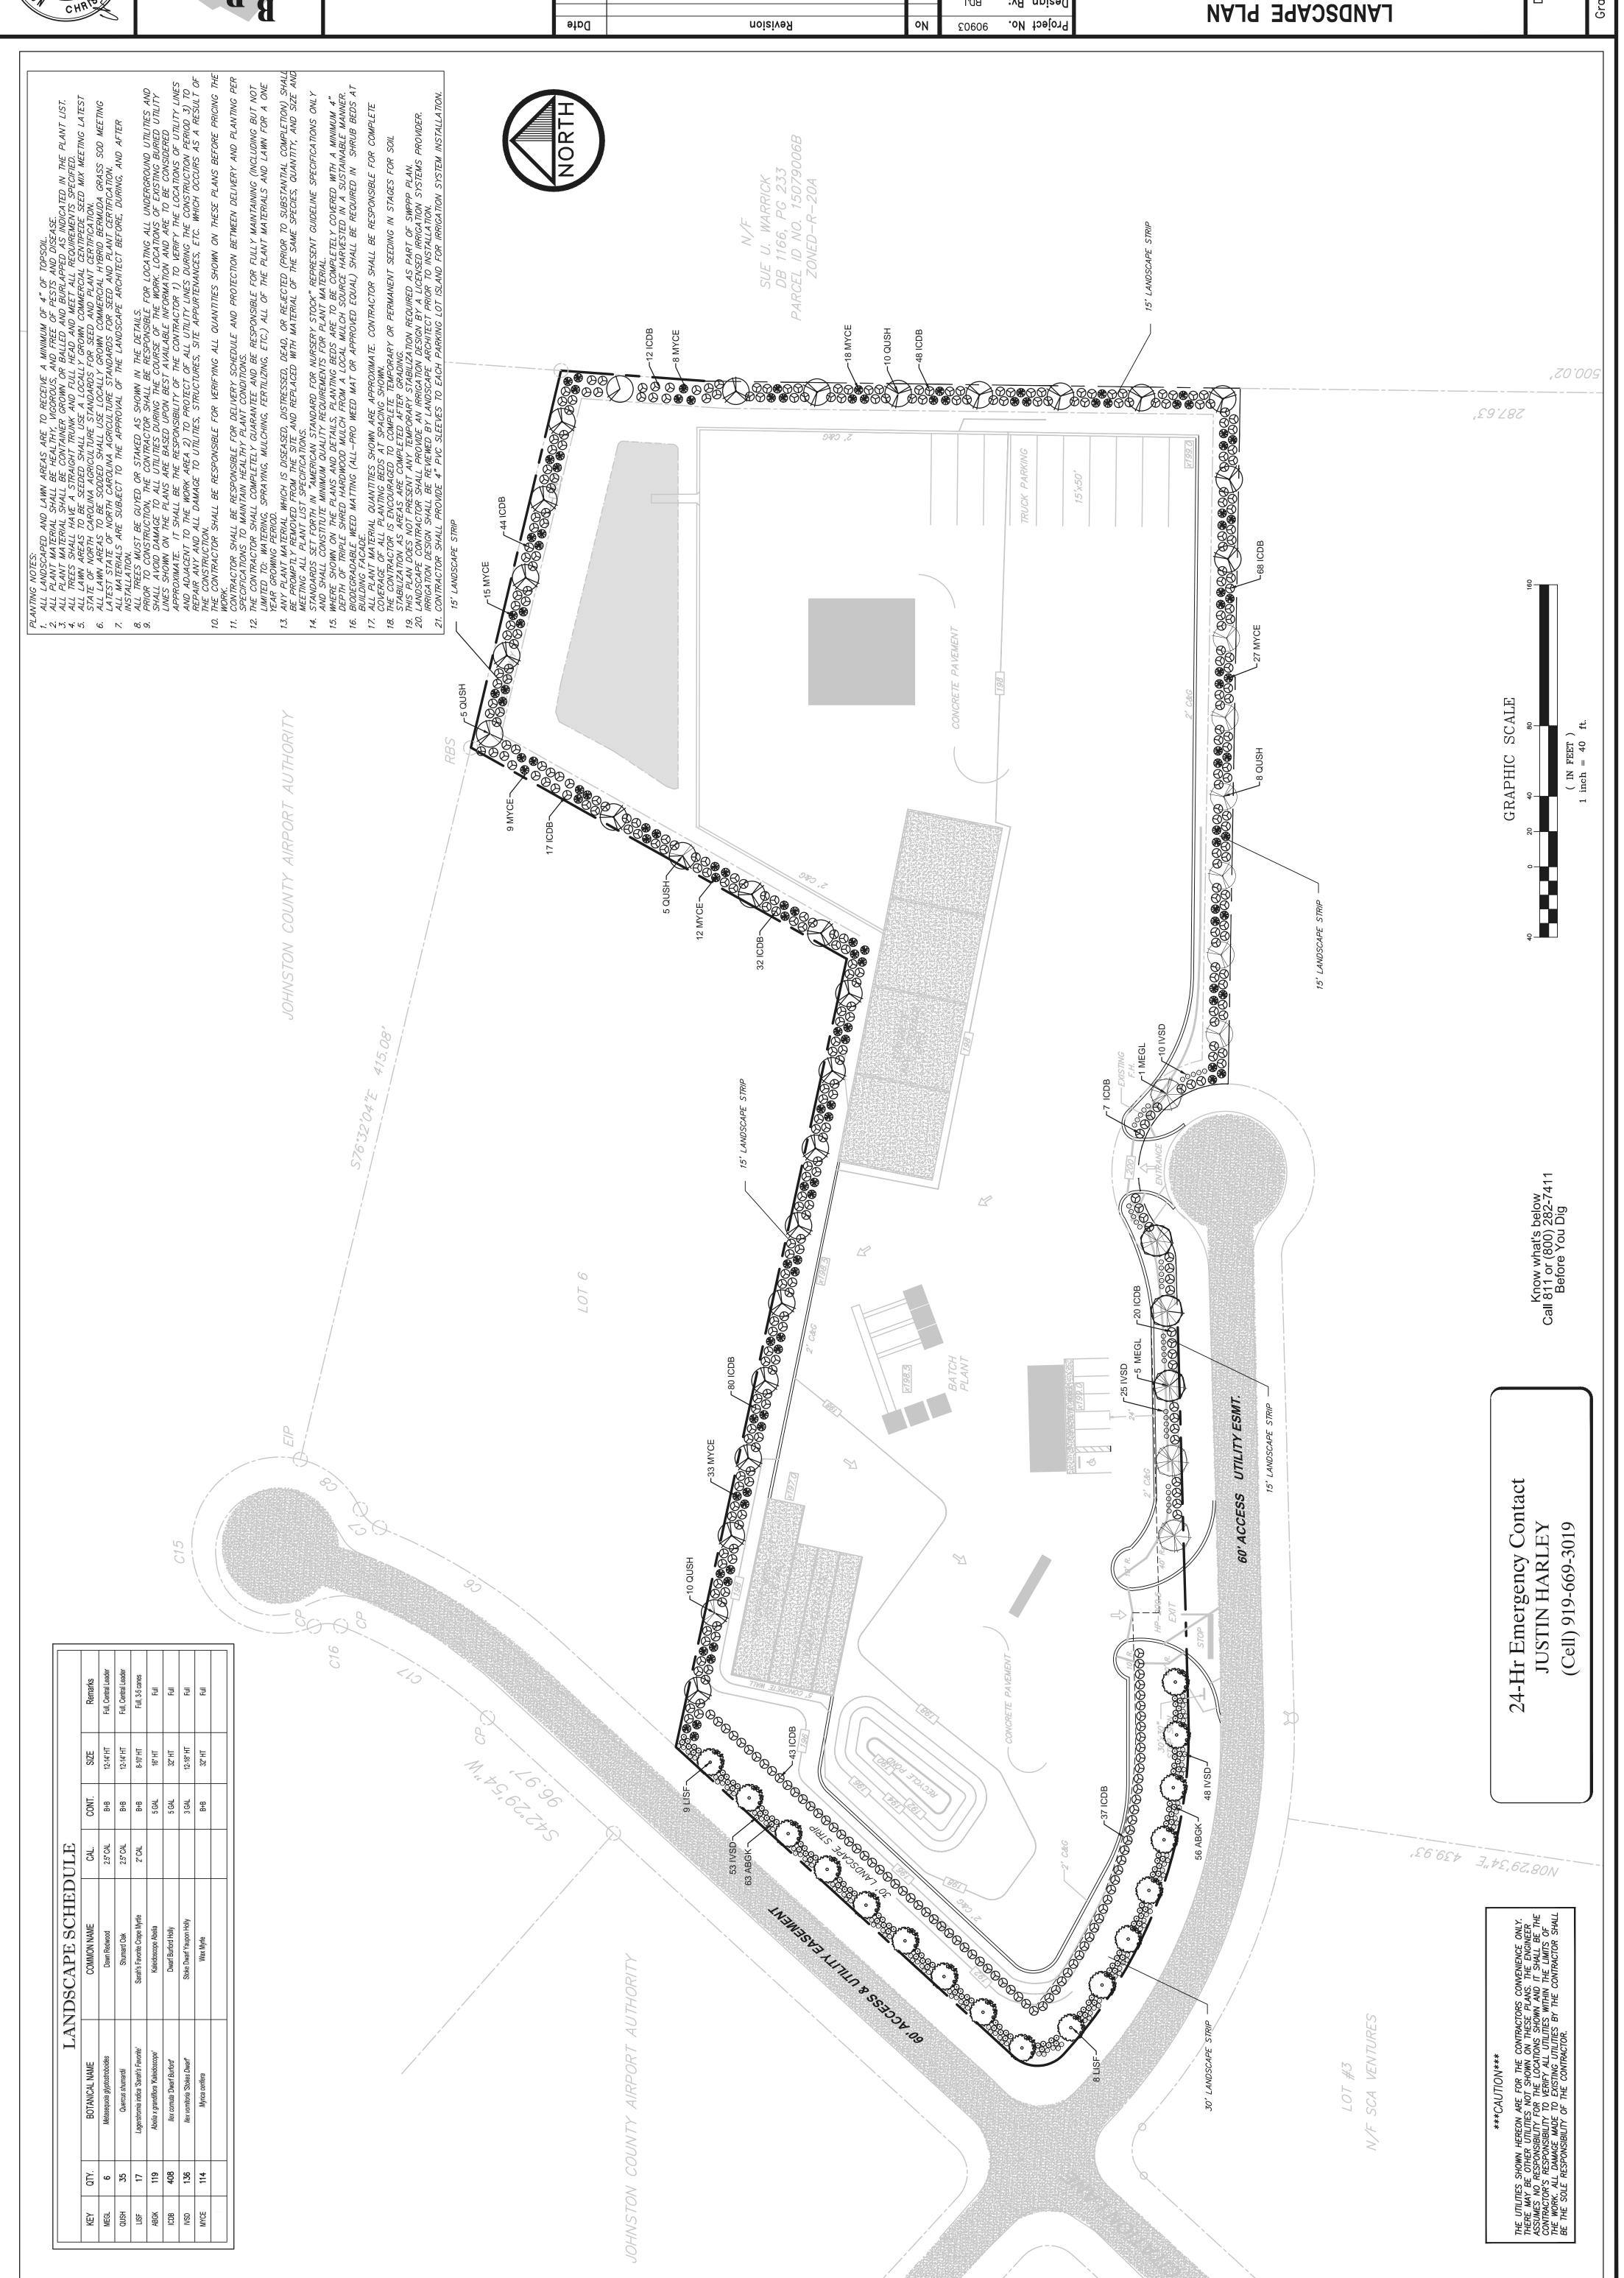

#### **Issue Statement**

Thomas Concrete is requesting approval of a zoning map amendment to rezone approximately six (6) acres of land from the LI (light Industrial) to HI (Heavy Industrial) zoning district.

**REQUEST:** The applicant is requesting o rezone approximately 6.00 acres of land from the LI

(Light Industrial) to the HI (Heavy Industrial) zoning district.

#### SITE DATA:

Acreage: 6.00 acres

Present Zoning: LI (Light Industrial),
Proposed Zoning: HI (Heavy Industrial)
Existing Use: Undeveloped land

Proposed Use: Concrete batch plant - All uses permitted within the HI zoning can

#### **ADJACENT ZONING AND LAND USES:**

North: Zoning: LI (Light Industrial)

Existing Use: Undeveloped

South: Zoning: LI (Light Industrial)

Existing Use: Carolina Electronic Assemblers / undeveloped

East: Zoning: LI (Light Industrial)

Existing Use: Agriculture

West: Zoning: Li (Light Industrial)

Existing Use: Undeveloped