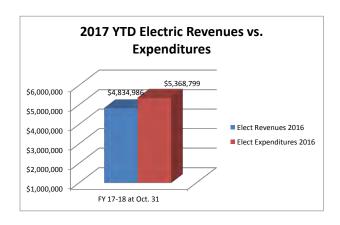

ch time as may be prescribed.

In 2018, the July meeting is scheduled to be held on July  $3^{rd}$ . Due to this being a typical holiday/ vacation week for many, staff is seeking input from the Council to determine if the meeting should be moved to July  $10^{th}$ .

It is requested that Council review the 2018 regular meeting schedule and determine if an alternate date for the July meeting is necessary.

#### **2018 Town Council Meeting Schedule**

January 2<sup>nd</sup>
February 6<sup>th</sup>
March 6<sup>th</sup>
April 3<sup>rd</sup>
May 1<sup>st</sup>
June 5<sup>th</sup>
July 3<sup>rd</sup>
August 7<sup>th</sup>
September 4<sup>th</sup>
October 2<sup>nd</sup>
November 6<sup>th</sup>
December 4<sup>th</sup>

# Financial Report



## Town of Smithfield Revenues vs. Expenditures













## TOWN OF SMITHFIELD MAJOR FUNDS FINANCIAL SUMMARY REPORT

October, 2017

**Gauge: 4/12 or 33.33 Percent** 

33.33%

|                                     | GENE      | RAL FUI | ND   |                  |    |              |           |
|-------------------------------------|-----------|---------|------|------------------|----|--------------|-----------|
|                                     | Frequency | Act     | ual  | Budget           | Ac | tual to Date | YTD %     |
| Revenues                            |           | FY '1   | 6-17 | FY '17-18        | ]  | FY '17-18    | Collected |
| Current & Prior Year Property Taxes | Monthly   | \$      | -    | \$<br>5,559,000  | \$ | 909,452      | 16.36%    |
| Motor Vehicle Taxes                 | Monthly   |         | -    | 500,000