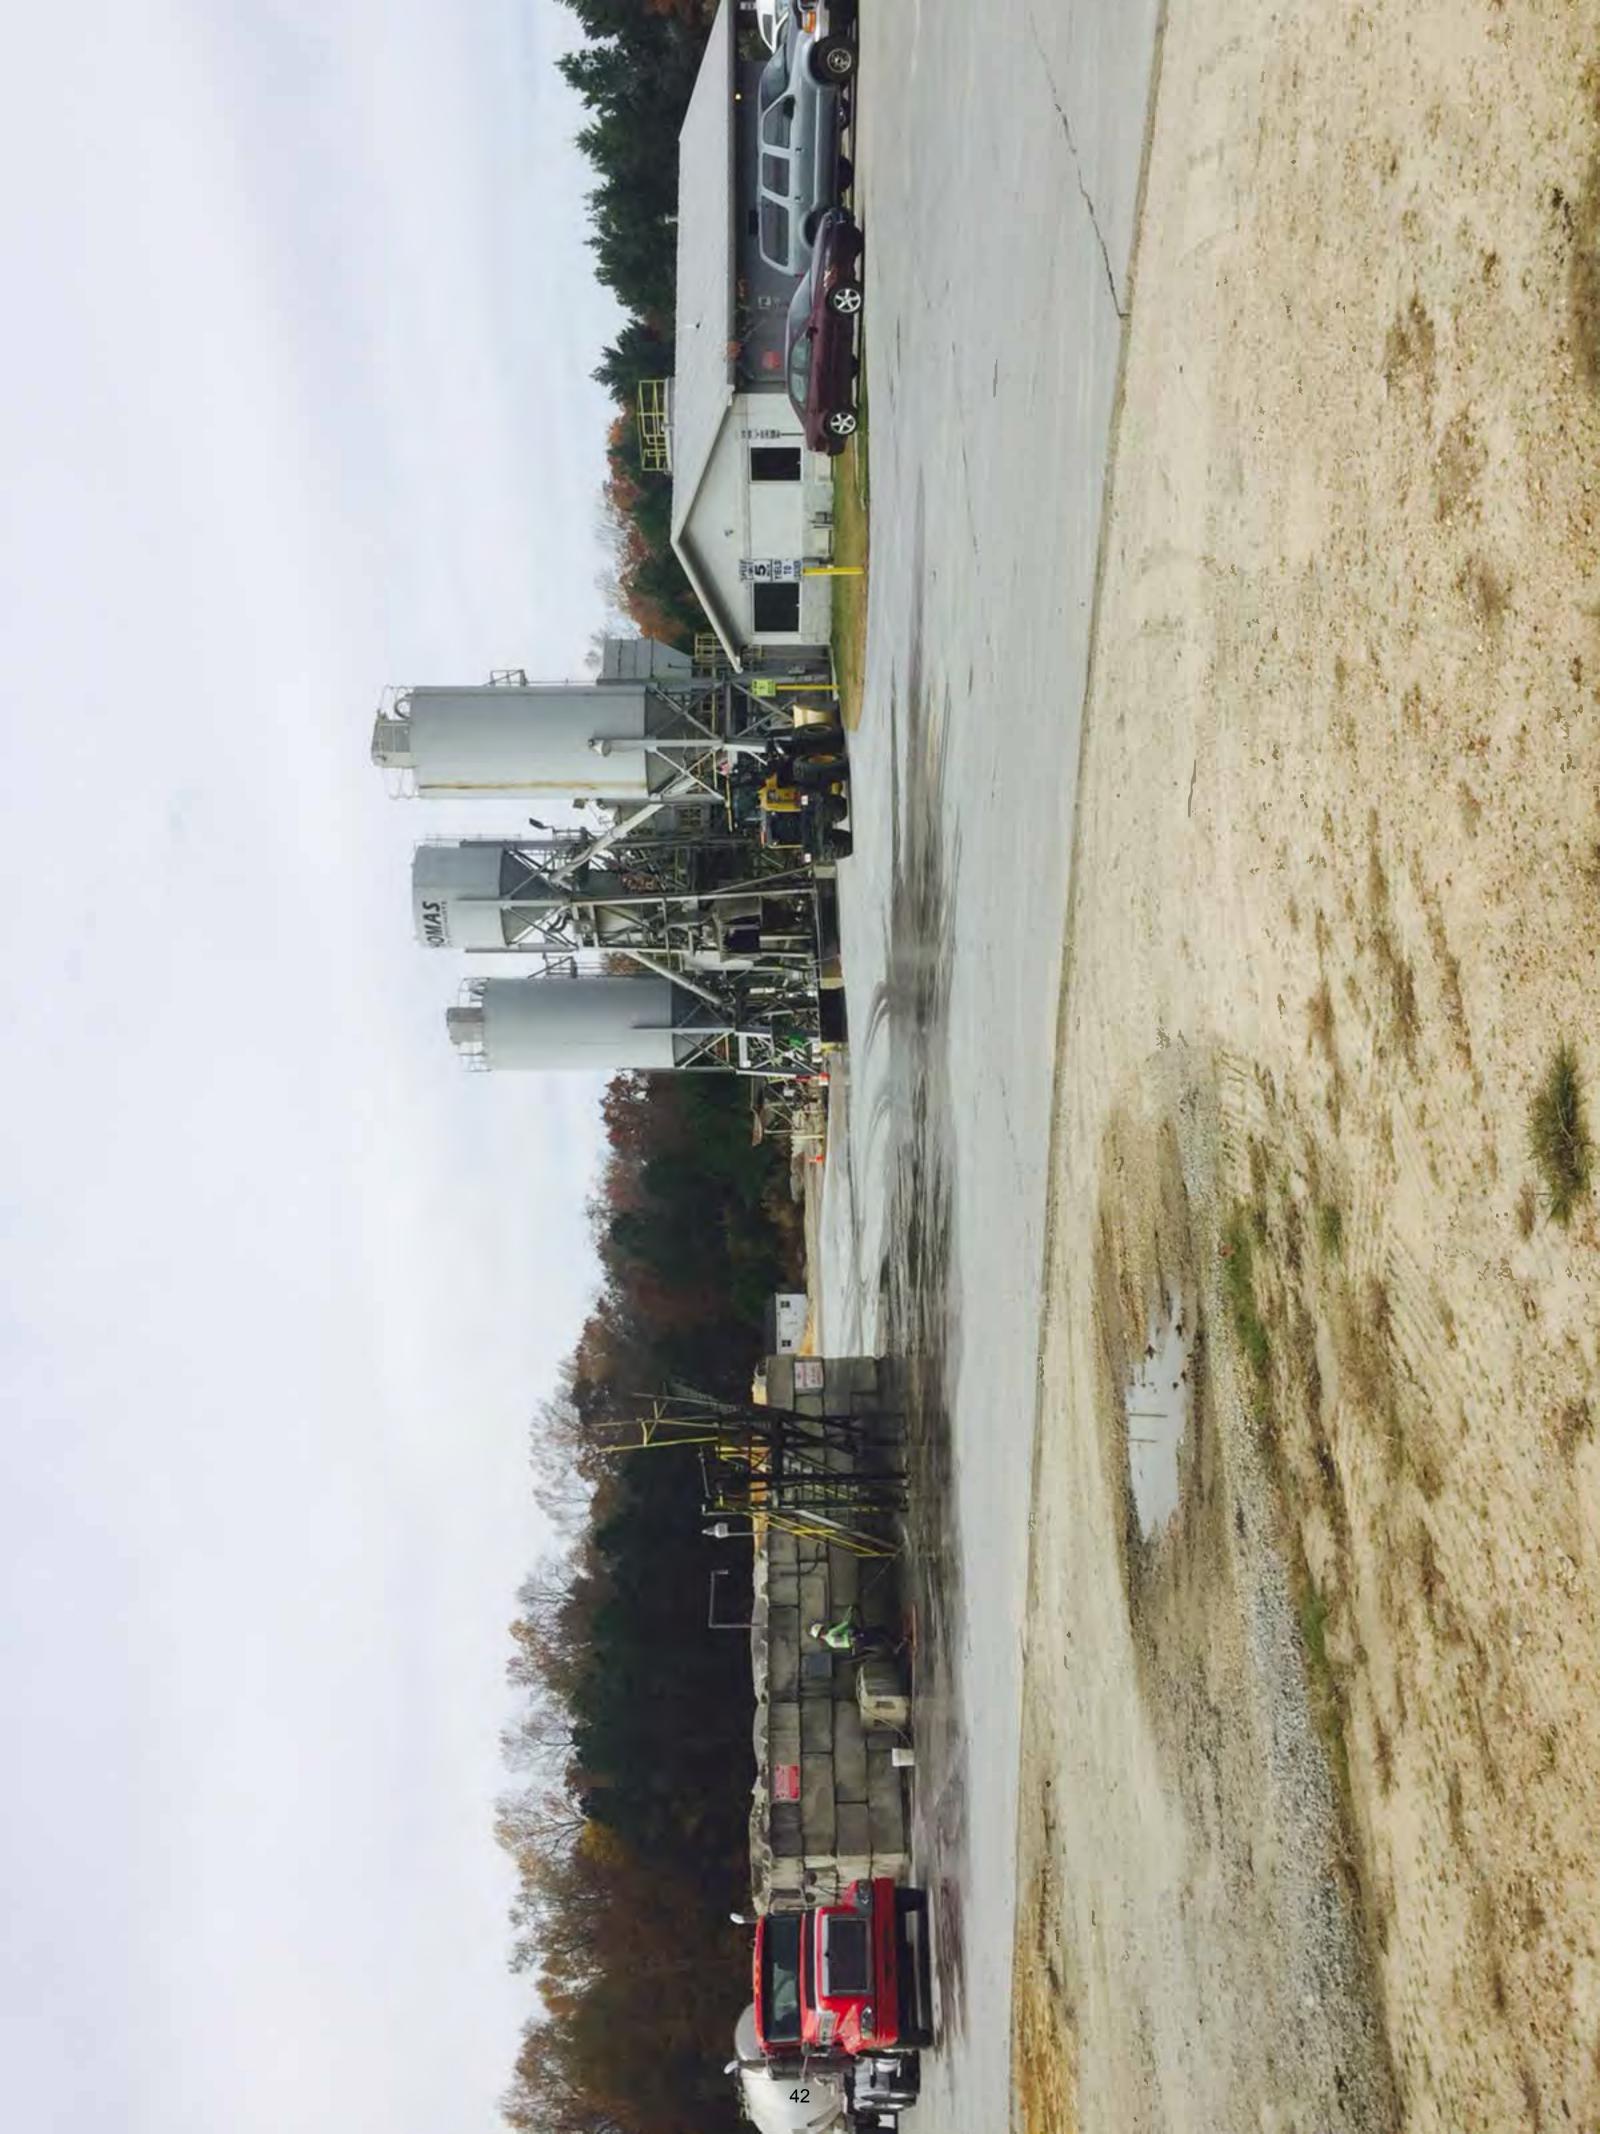

#### **Issue Statement**

Thomas Concrete is requesting approval of a zoning map amendment to rezone approximately six (6) acres of land from the LI (light Industrial) to HI (Heavy Industrial) zoning district.

#### Attachments:

1. Staff Report

Public Hearing Application for Zoning Map Amendment RZ-17-04

**Application Number:** RZ-17-04

Project Name: Thomas Concrete 15079005J

Town Limits / ETJ: ETJ

**Applicant:** Thomas Concerte of the Carolinas, INC

Owners: SCA Ventures, LLC

**Agents:** none **Neighborhood Meeting:** none

**PROJECT LOCATION:** The property is located on Citation Lane approximately 980 feet

northeast of its intersection with US Hwy Bus 70 West.

**REQUEST:** The applicant is requesting o rezone approximately 6.00 acres of land from the LI

(Light Industrial) to the HI (Heavy Industrial) zoning district.

#### SITE DATA:

Acreage: 6.00 acres

Present Zoning: LI (Light Industrial),
Proposed Zoning: HI (Heavy Industrial)
Existing Use: Undeveloped land

Proposed Use: Concrete batch plant - All uses permitted within the HI zoning can