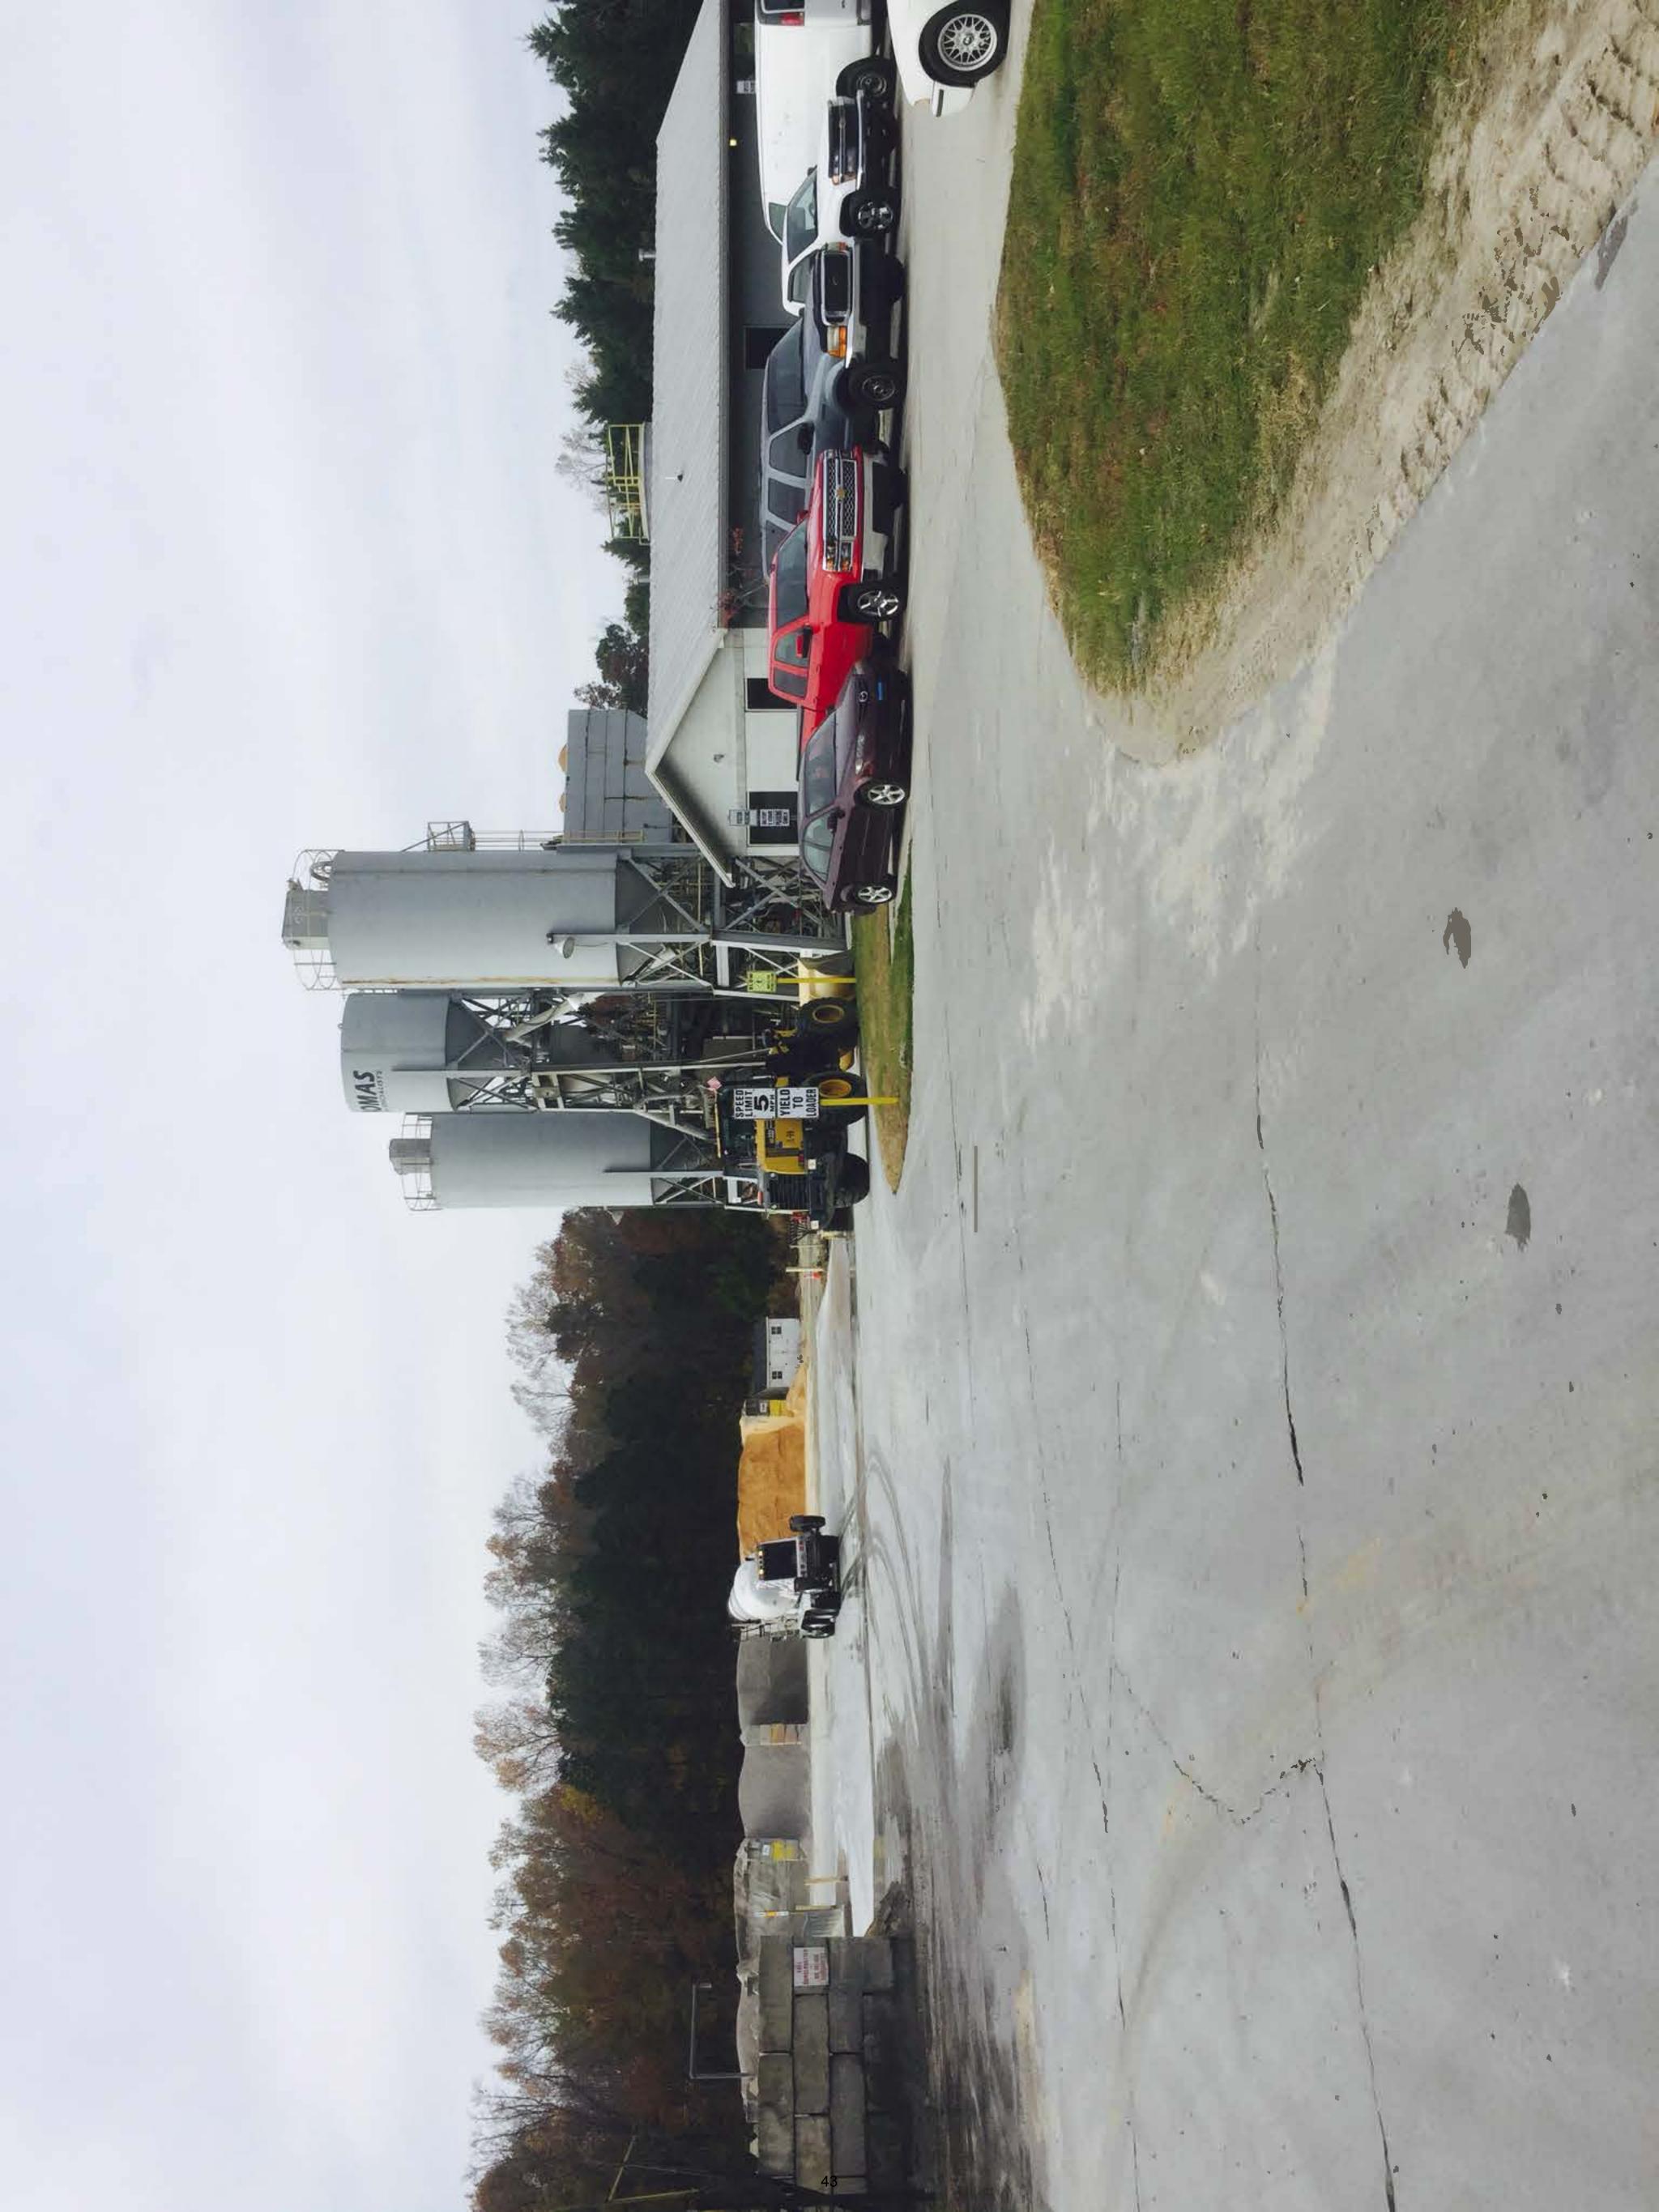

#### **Issue Statement**

Thomas Concrete is requesting approval of a zoning map amendment to rezone approximately six (6) acres of land from the LI (light Industrial) to HI (Heavy Industrial) zoning district.

#### Attachments:

1. Staff Report

Public Hearing Application for Zoning Map Amendment RZ-17-04

**Application Number:** RZ-17-04

Project Name: Thomas Concrete 15079005J

Town Limits / ETJ: ETJ

**Applicant:** Thomas Concerte of the Carolinas, INC

Owners: SCA Ventures, LLC

**Agents:** none **Neighborhood Meeting:** none

**PROJECT LOCATION:** The property is located on Citation Lane approximately 980 feet

northeast of its intersection with US Hwy Bus 70 West.

**REQUEST:** The applicant is requesting o rezone approximately 6.00 acres of land from the LI

(Light Industrial) to the HI (Heavy Industrial) zoning district.

#### SITE DATA:

Acreage: 6.00 acres

Present Zoning: LI (Light Industrial),
Proposed Zoning: HI (Heavy Industrial)
Existing Use: Undeveloped land

Proposed Use: Concrete batch plant - All uses permitted within the HI zoning can