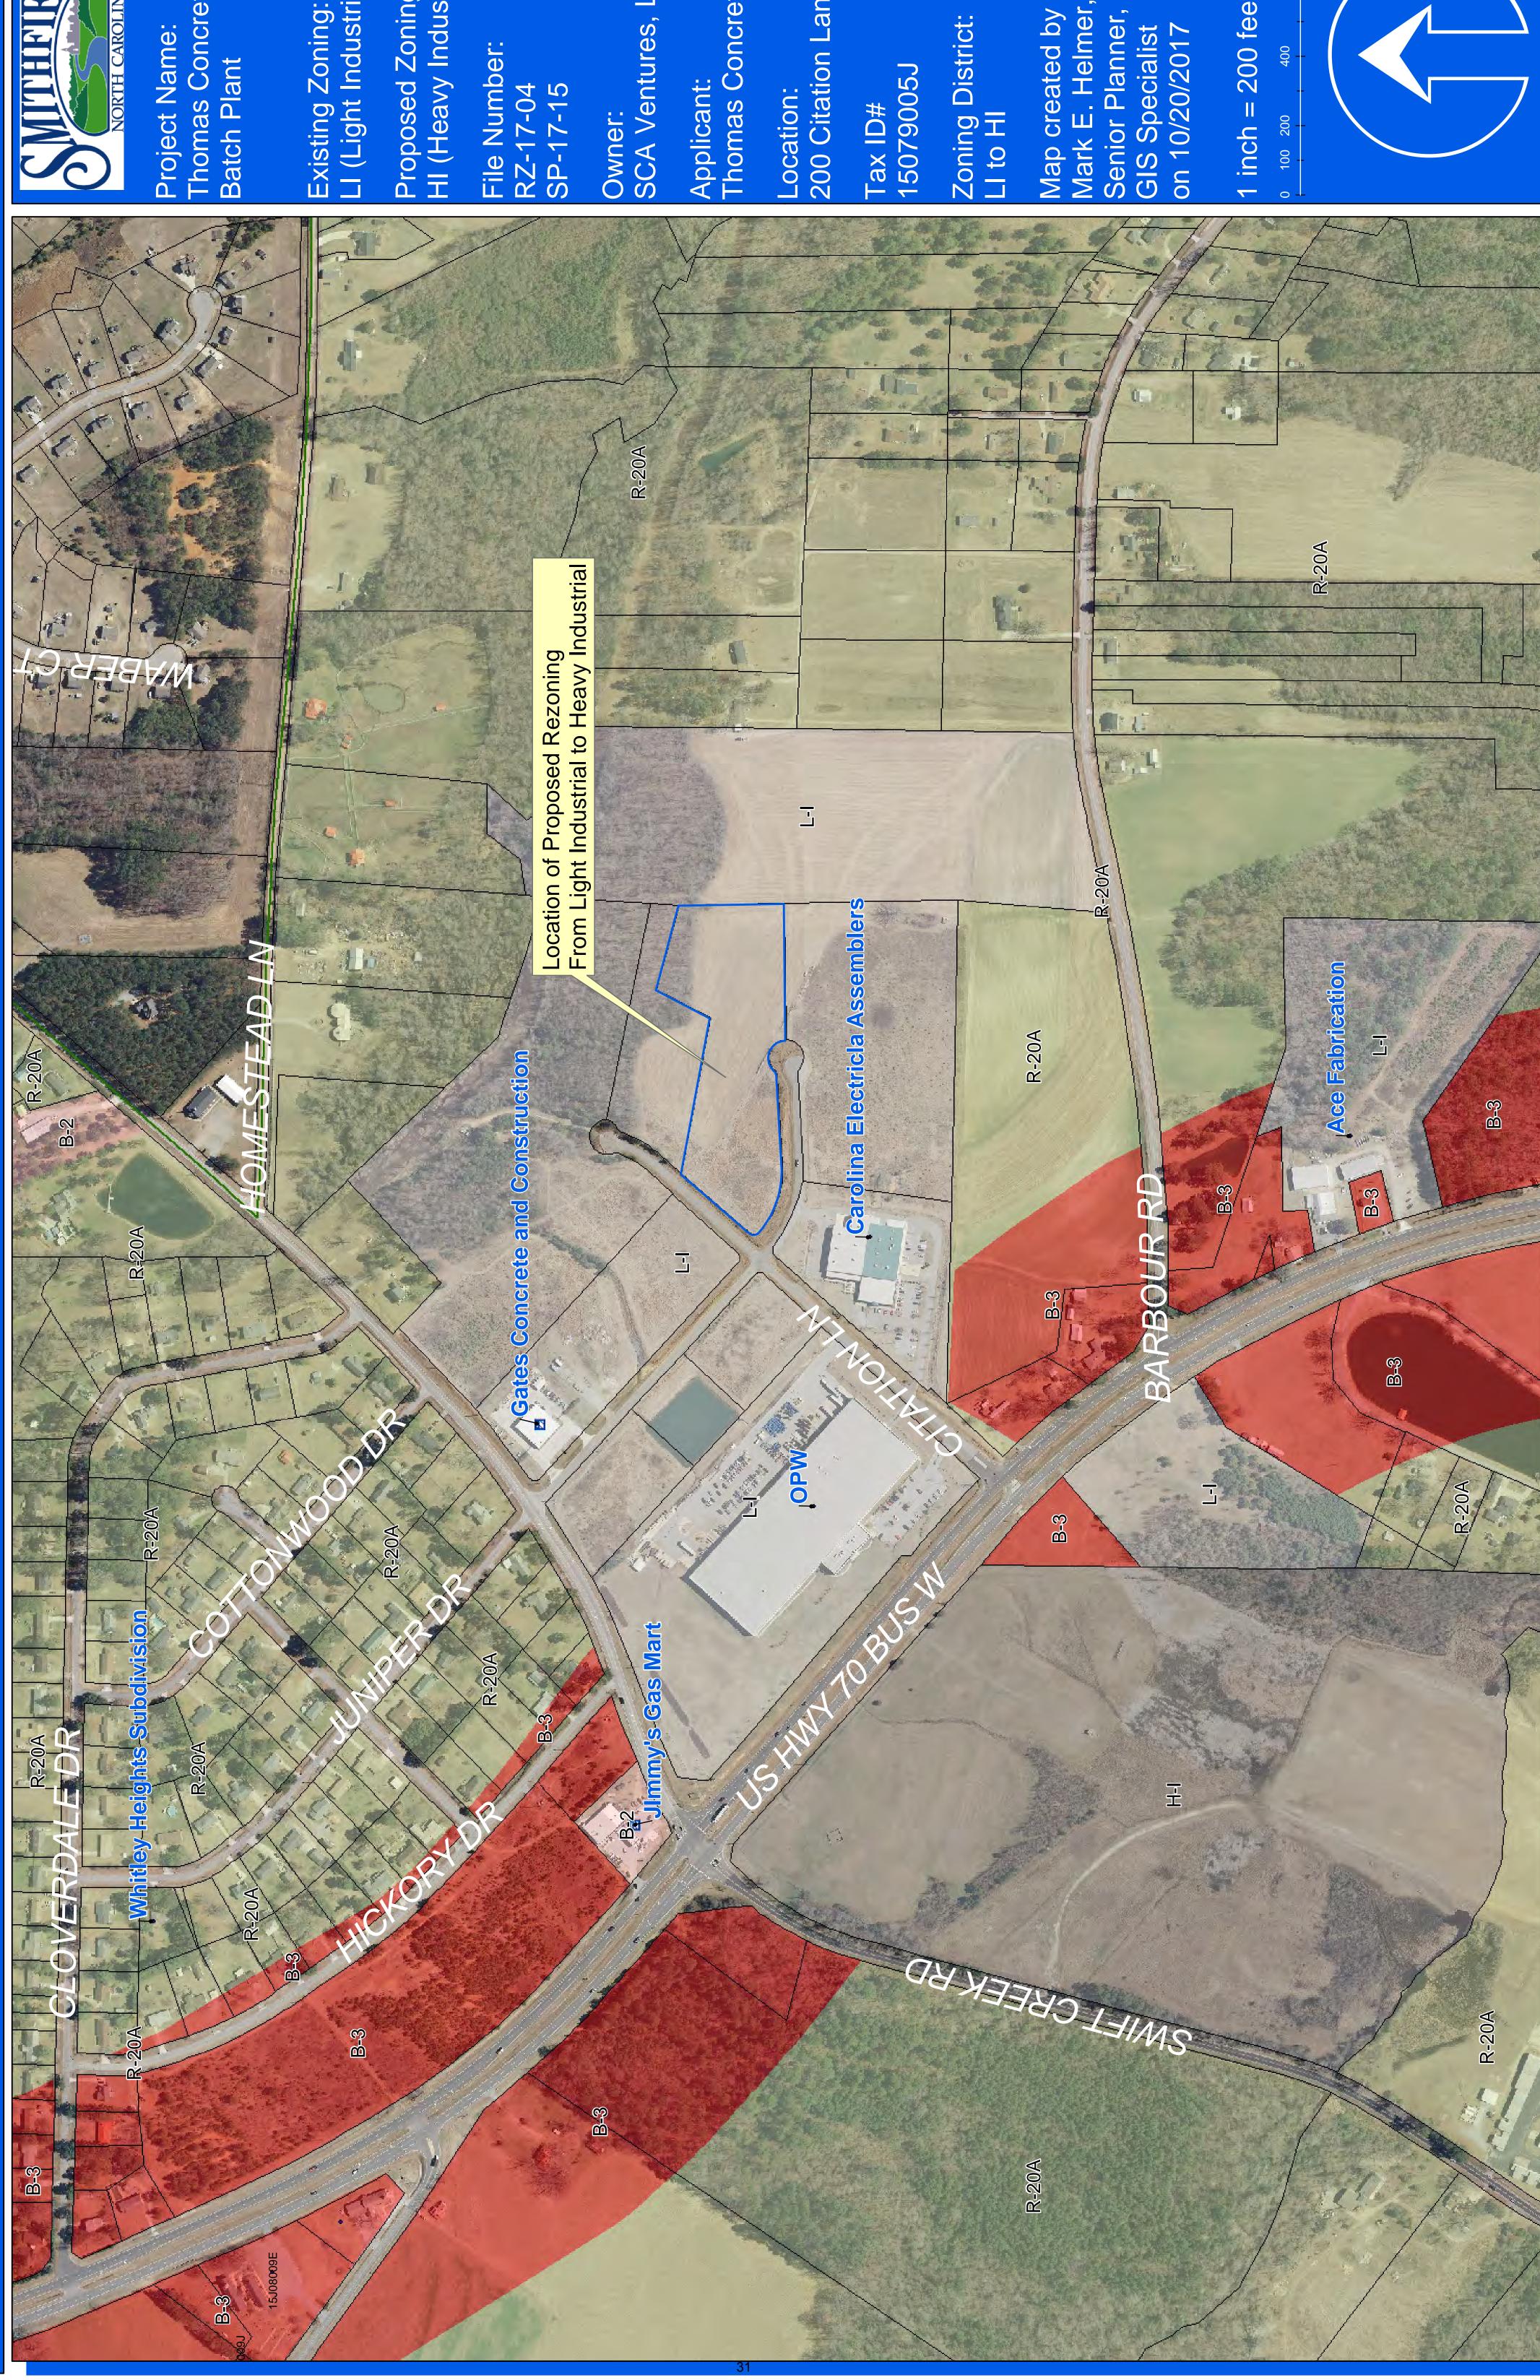

#### **Issue Statement**

Thomas Concrete is requesting approval of a zoning map amendment to rezone approximately six (6) acres of land from the LI (light Industrial) to HI (Heavy Industrial) zoning district.

Owners: SCA Ventures, LLC

**Agents:** none **Neighborhood Meeting:** none

**PROJECT LOCATION:** The property is located on Citation Lane approximately 980 feet

northeast of its intersection with US Hwy Bus 70 West.

**REQUEST:** The applicant is requesting o rezone approximately 6.00 acres of land from the LI

(Light Industrial) to the HI (Heavy Industrial) zoning district.

#### **ADJACENT ZONING AND LAND USES:**

North: Zoning: LI (Light Industrial)

Existing Use: Undeveloped

South: Zoning: LI (Light Industrial)

Existing Use: Carolina Electronic Assemblers / undeveloped

East: Zoning: LI (Light Industrial)

Existing Use: Agriculture

West: Zoning: Li (Light Industrial)

Existing Use: Undeveloped

#### Compatibility with Surrounding Land Uses

The property considered for a rezoning is immediately adjacent to other Industrial zoned properties. Compatibility issues are unlikely provided that any future development is industrial in nature.