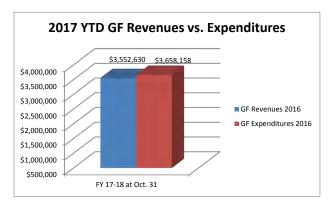

or as such time as may be prescribed.

In 2018, the July meeting is scheduled to be held on July  $3^{rd}$ . Due to this being a typical holiday/ vacation week for many, staff is seeking input from the Council to determine if the meeting should be moved to July  $10^{th}$ .

It is requested that Council review the 2018 regular meeting schedule and determine if an alternate date for the July meeting is necessary.

#### **2018 Town Council Meeting Schedule**

January 2<sup>nd</sup>
February 6<sup>th</sup>
March 6<sup>th</sup>
April 3<sup>rd</sup>
May 1<sup>st</sup>
June 5<sup>th</sup>
July 3<sup>rd</sup>
August 7<sup>th</sup>
September 4<sup>th</sup>
October 2<sup>nd</sup>
November 6<sup>th</sup>
December 4<sup>th</sup>

# Financial Report



## Town of Smithfield Revenues vs. Expenditures













## TOWN OF SMITHFIELD MAJOR FUNDS FINANCIAL SUMMARY REPORT

October, 2017

**Gauge: 4/12 or 33.33 Percent** 

33.33%

|                                     | GENE      | RAL FUI | ND   |                  |    |              |           |
|-------------------------------------|-----------|---------|------|------------------|----|--------------|-----------|
|                                     | Frequency | Act     | ual  | Budget           | Ac | tual to Date | YTD %     |
| Revenues                            |           | FY '1   | 6-17 | FY '17-18        | ]  | FY '17-18    | Collected |
| Current & Prior Year Property Taxes | Monthly   | \$      | -    | \$<br>5,559,000  | \$ | 909,452      | 16.36%    |
| Motor Vehicle Taxes                 | Monthly   |         | -    | 5