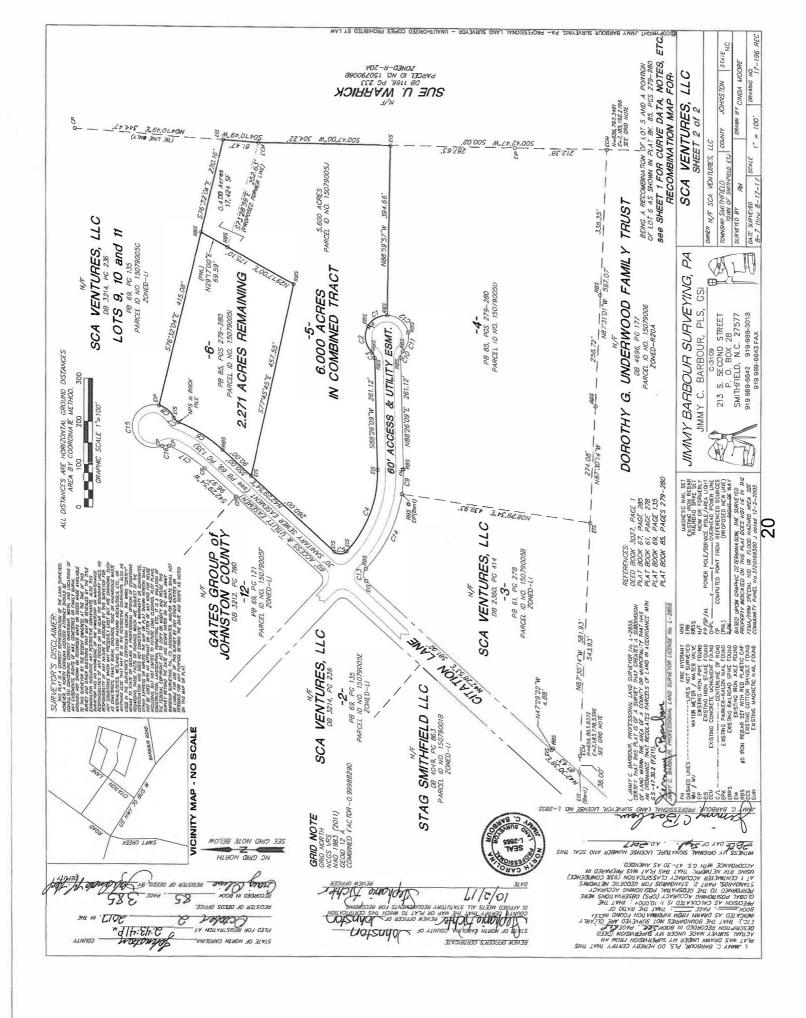

#### Attachments:

1. Staff Report

Public Hearing Application for Zoning Map Amendment RZ-17-04

**Application Number:** RZ-17-04

Project Name: Thomas Concrete 15079005J

Town Limits / ETJ: ETJ

**Applicant:** Thomas Concerte of the Carolinas, INC

Owners: SCA Ventures, LLC

**Agents:** none **Neighborhood Meeting:** none

**PROJECT LOCATION:** The property is located on Citation Lane approximately 980 feet

northeast of its intersection with US Hwy Bus 70 West.

**REQUEST:** The applicant is requesting o rezone approximately 6.00 acres of land from the LI

(Light Industrial) to the HI (Heavy Industrial) zoning district.

#### SITE DATA:

Acreage: 6.00 acres

Present Zoning: LI (Light Industrial),
Proposed Zoning: HI (Heavy Industrial)
Existing Use: Undeveloped land

Proposed Use: Concrete batch plant - All uses permitted within the HI zoning can

#### **ADJACENT ZONING AND LAND USES:**

North: Zoning: LI (Light Industrial)

Existing Use: Undeveloped

South: Zoning: LI (Light Industrial)

Existing Use: Carolina Electronic Assemblers / undeveloped

East: Zoning: LI (Light Industrial)

Existing Use: Agriculture

West: Zoning: Li (Light Industrial)

Existing Use: Undeveloped