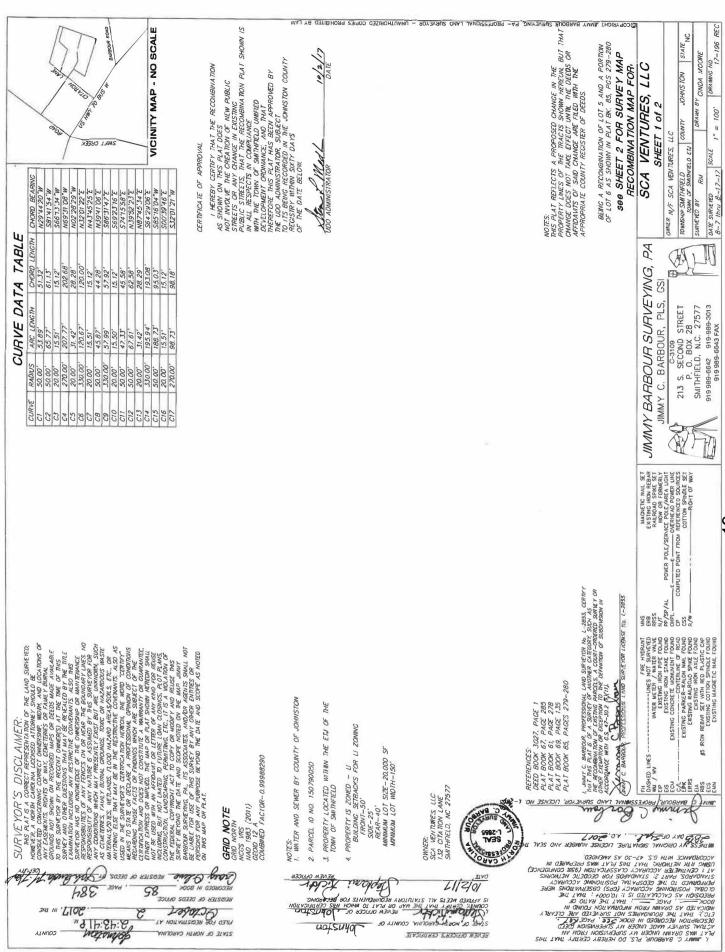

#### Attachments:

1. Staff Report

Public Hearing Application for Zoning Map Amendment RZ-17-04

**Application Number:** RZ-17-04

Project Name: Thomas Concrete 15079005J

Town Limits / ETJ: ETJ

**Applicant:** Thomas Concerte of the Carolinas, INC

Owners: SCA Ventures, LLC

**Agents:** none **Neighborhood Meeting:** none

**PROJECT LOCATION:** The property is located on Citation Lane approximately 980 feet

northeast of its intersection with US Hwy Bus 70 West.

**REQUEST:** The applicant is requesting o rezone approximately 6.00 acres of land from the LI

(Light Industrial) to the HI (Heavy Industrial) zoning district.

#### SITE DATA:

Acreage: 6.00 acres

Present Zoning: LI (Light Industrial),
Proposed Zoning: HI (Heavy Industrial)
Existing Use: Undeveloped land

Proposed Use: Concrete batch plant - All uses permitted within the HI zoning can

| Name of Project: Thomas Concrete              | Acreage of Property: 6.0 acres         |  |  |  |  |
|-----------------------------------------------|----------------------------------------|--|--|--|--|
| Parcel ID Number: 15079005J                   | Tax ID:                                |  |  |  |  |
| Deed Book: Plat book 85                       | Deed Page(s): 384                      |  |  |  |  |
| Address: Citation Lane, Smithfield, NC 2      | 7577                                   |  |  |  |  |
| Location: North Aviation Industrial Park      |                                        |  |  |  |  |
| ·                                             |                                        |  |  |  |  |
| Existing Use: Vacant Land                     | Proposed Use: Ready Mix Concrete Plant |  |  |  |  |
| Existing Zoning District: Light Industrial (L | .1)                                    |  |  |  |  |
| Requested Zoning District Heavy Industrial (  | (HI)                                   |  |  |  |  |
| Is project within a Planned Development:      | Yes No                                 |  |  |  |  |
| Planned Development District (if applicable): |                                        |  |  |  |  |
| Is project within an Overlay District:        | No                                     |  |  |  |  |
| Overlay District (if applicable):             | Overlay District (if applicable):      |  |  |  |  |
|                                               |                                        |  |  |  |  |
|                                               |                                        |  |  |  |  |
|                                               |                                        |  |  |  |  |
| FOR OFFICE USE ONLY                           |                                        |  |  |  |  |
|                                               |                                        |  |  |  |  |
| File Number: RZ-17-04 Date Received: 10/6     | /17 Amount Paid: \$300.00              |  |  |  |  |
|                                               |                                        |  |  |  |  |