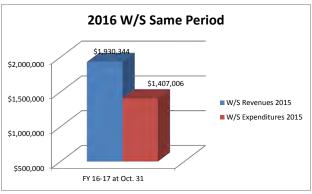

such time as may be prescribed.

In 2018, the July meeting is scheduled to be held on July  $3^{rd}$ . Due to this being a typical holiday/ vacation week for many, staff is seeking input from the Council to determine if the meeting should be moved to July  $10^{th}$ .

It is requested that Council review the 2018 regular meeting schedule and determine if an alternate date for the July meeting is necessary.

#### **2018 Town Council Meeting Schedule**

January 2<sup>nd</sup>
February 6<sup>th</sup>
March 6<sup>th</sup>
April 3<sup>rd</sup>
May 1<sup>st</sup>
June 5<sup>th</sup>
July 3<sup>rd</sup>
August 7<sup>th</sup>
September 4<sup>th</sup>
October 2<sup>nd</sup>
November 6<sup>th</sup>
December 4<sup>th</sup>

# Financial Report



## Town of Smithfield Revenues vs. Expenditures













## TOWN OF SMITHFIELD MAJOR FUNDS FINANCIAL SUMMARY REPORT

October, 2017

**Gauge: 4/12 or 33.33 Percent** 

33.33%

|                                     | GENE      | RAL FUI | ND   |                  |    |              |           |
|-------------------------------------|-----------|---------|------|------------------|----|--------------|-----------|
|                                     | Frequency | Act     | ual  | Budget           | Ac | tual to Date | YTD %     |
| Revenues                            |           | FY '1   | 6-17 | FY '17-18        | ]  | FY '17-18    | Collected |
| Current & Prior Year Property Taxes | Monthly   | \$      | -    | \$<br>5,559,000  | \$ | 909,452      | 16.36%    |
| Motor Vehicle Taxes                 | Monthly   |         | -    | 500,000