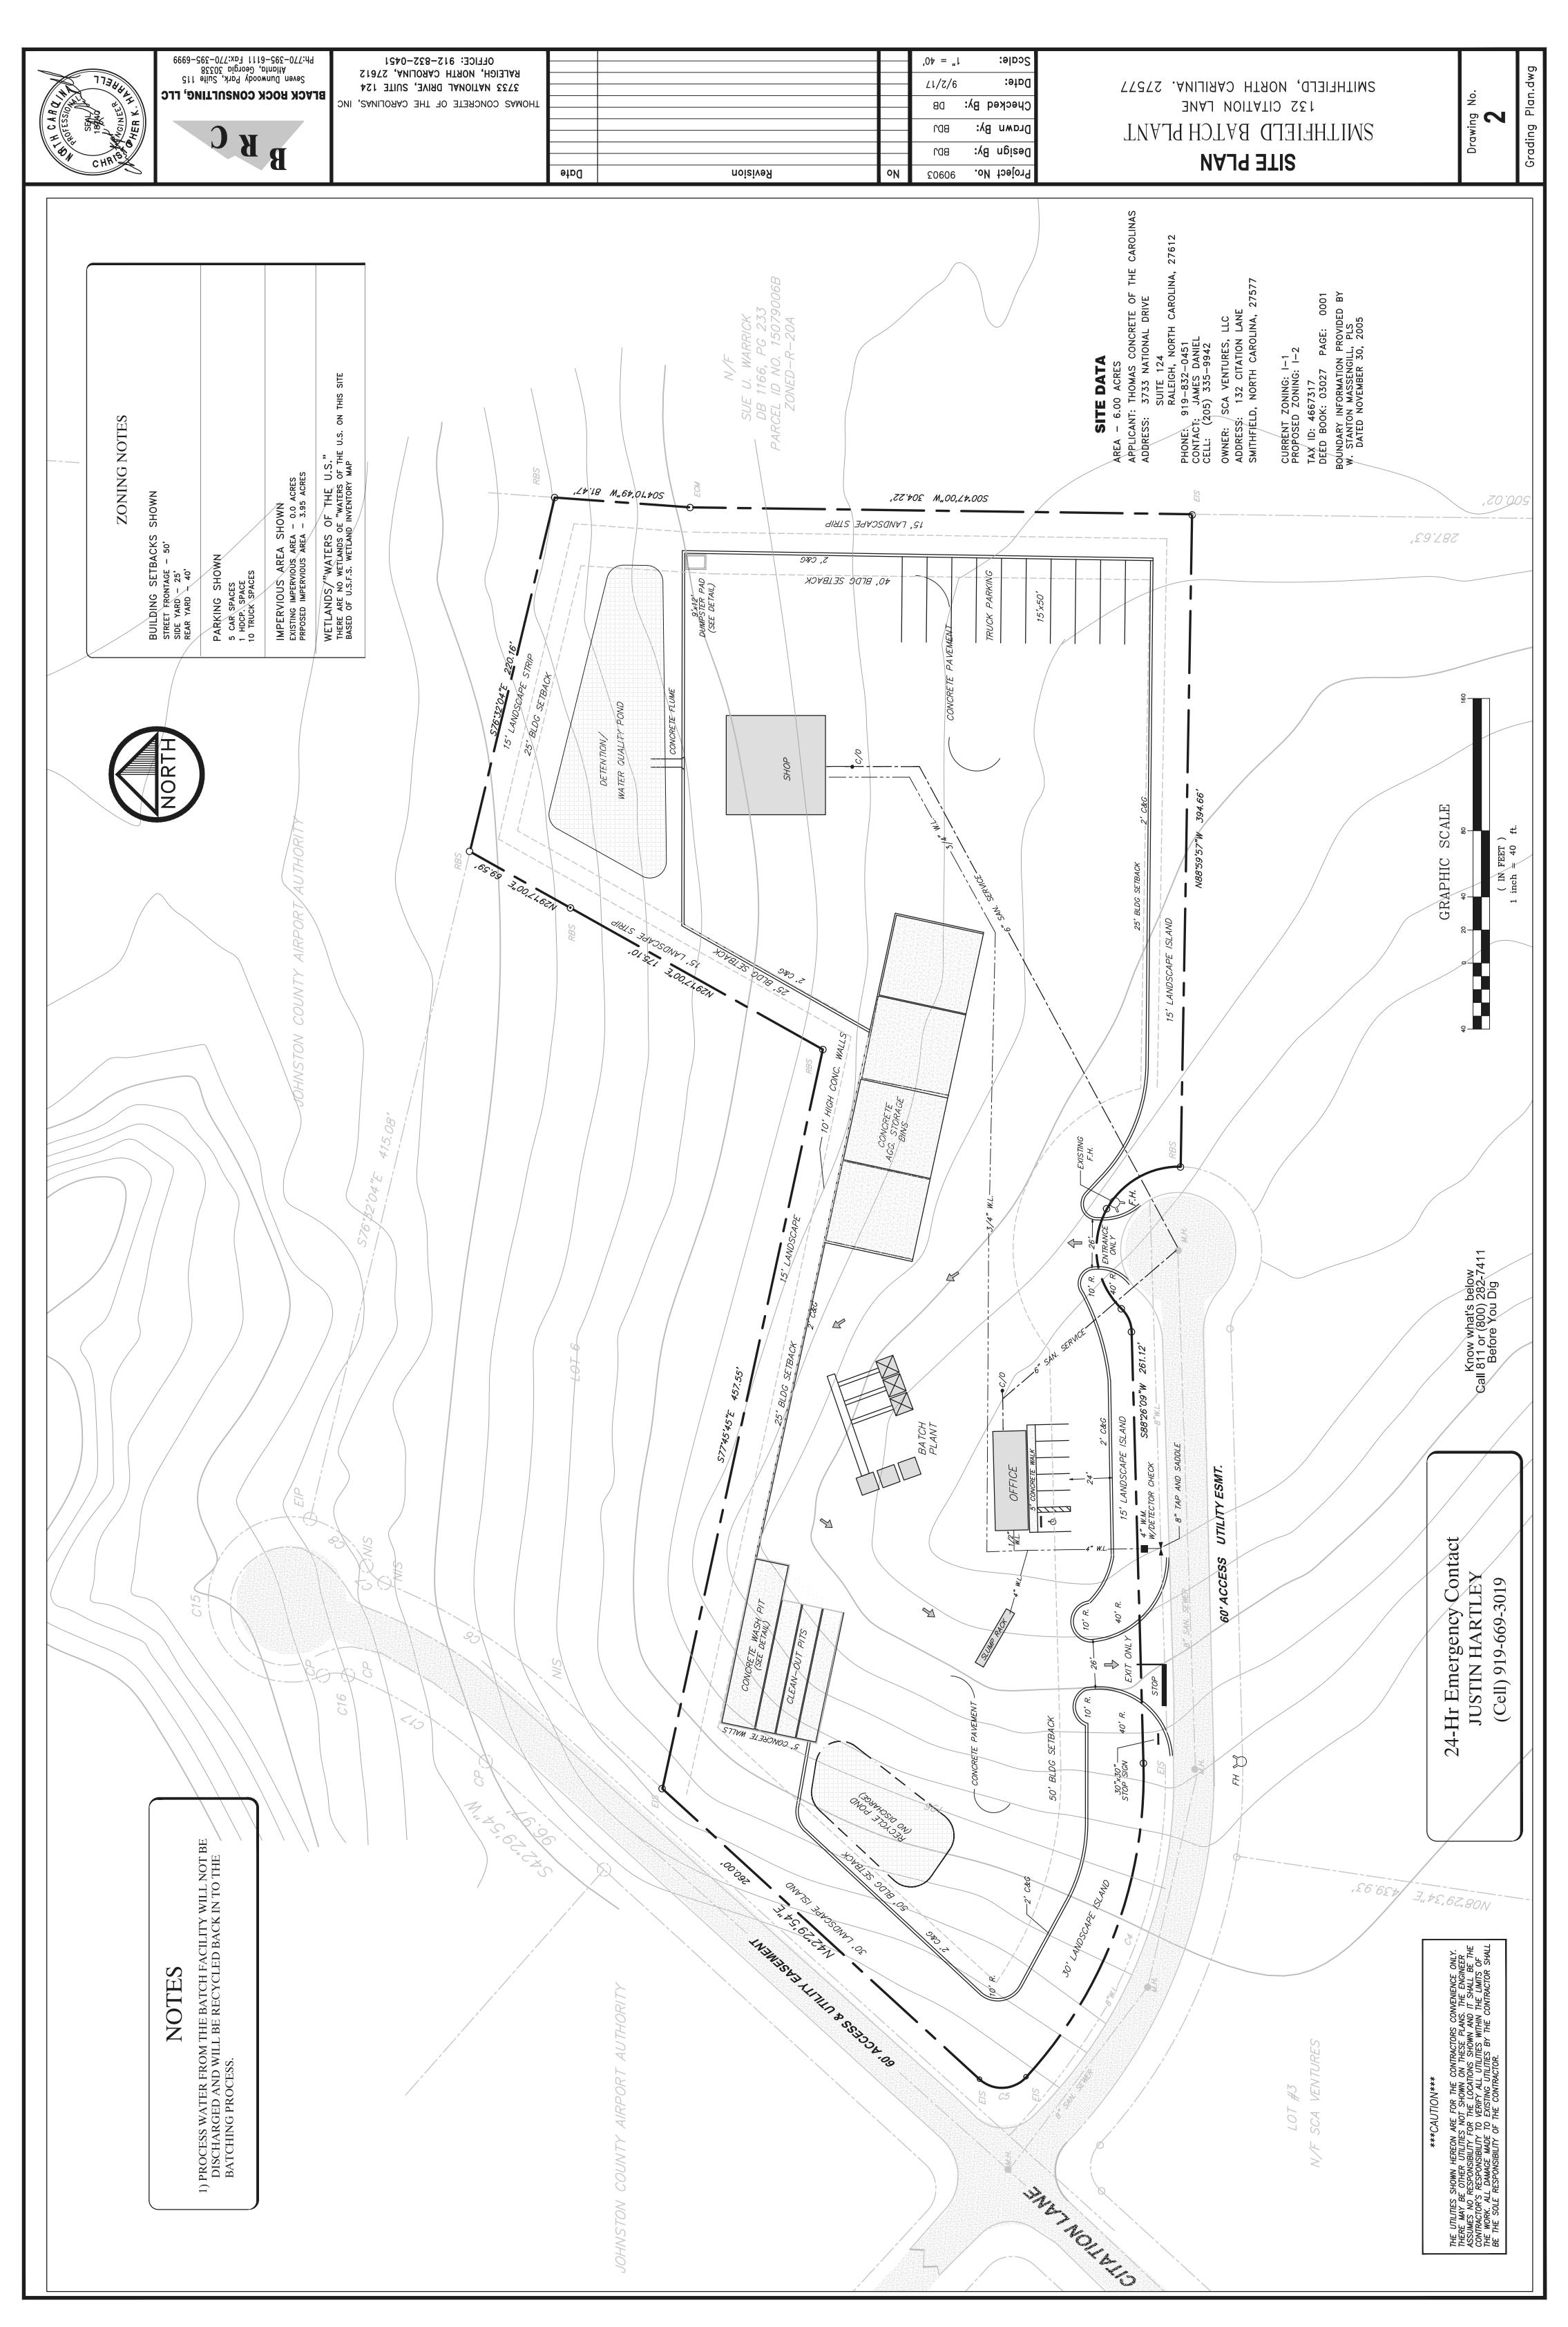

#### SITE DATA:

Acreage: 6.00 acres

Present Zoning: LI (Light Industrial),
Proposed Zoning: HI (Heavy Industrial)
Existing Use: Undeveloped land

Proposed Use: Concrete batch plant - All uses permitted within the HI zoning can

#### OTHER:

FIRE DISTRICT: Wilsons MIlls

SCHOOL IMPACTS: NA

PARKS AND RECREATION: NA

ACCESS/STREETS: 2 direct access points to Citation Lane (private street)

WATER/SEWER PROVIDER: Johnston County

ELECTRIC PROVIDER: Duke Progress Energy

| Name of Project: Thomas Concrete              | Acreage of Property: 6.0 acres         |  |  |  |  |
|-----------------------------------------------|----------------------------------------|--|--|--|--|
| Parcel ID Number: 15079005J                   | Tax ID:                                |  |  |  |  |
| Deed Book: Plat book 85                       | Deed Page(s): 384                      |  |  |  |  |
| Address: Citation Lane, Smithfield, NC 2      | 7577                                   |  |  |  |  |
| Location: North Aviation Industrial Park      |                                        |  |  |  |  |
| ·                                             |                                        |  |  |  |  |
| Existing Use: Vacant Land                     | Proposed Use: Ready Mix Concrete Plant |  |  |  |  |
| Existing Zoning District: Light Industrial (L | .1)                                    |  |  |  |  |
| Requested Zoning District Heavy Industrial (  | (HI)                                   |  |  |  |  |
| Is project within a Planned Development:      | Yes No                                 |  |  |  |  |
| Planned Development District (if applicable): |                                        |  |  |  |  |
| Is project within an Overlay District:        | No                                     |  |  |  |  |
| Overlay District (if applicable):             | Overlay District (if applicable):      |  |  |  |  |
|                                               |                                        |  |  |  |  |
|                                               |                                        |  |  |  |  |
|                                               |                                        |  |  |  |  |
| FOR OFFICE USE ONLY                           |                                        |  |  |  |  |
|                                               |                                        |  |  |  |  |
| File Number: RZ-17-04 Date Received: 10/6     | /17 Amount Paid: \$300.00              |  |  |  |  |
|                                               |                                        |  |  |  |  |