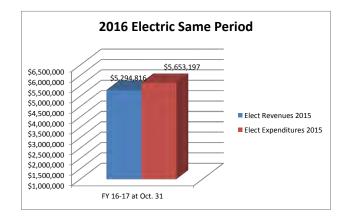

time as may be prescribed.

In 2018, the July meeting is scheduled to be held on July  $3^{rd}$ . Due to this being a typical holiday/ vacation week for many, staff is seeking input from the Council to determine if the meeting should be moved to July  $10^{th}$ .

It is requested that Council review the 2018 regular meeting schedule and determine if an alternate date for the July meeting is necessary.

#### **2018 Town Council Meeting Schedule**

January 2<sup>nd</sup>
February 6<sup>th</sup>
March 6<sup>th</sup>
April 3<sup>rd</sup>
May 1<sup>st</sup>
June 5<sup>th</sup>
July 3<sup>rd</sup>
August 7<sup>th</sup>
September 4<sup>th</sup>
October 2<sup>nd</sup>
November 6<sup>th</sup>
December 4<sup>th</sup>

# Financial Report



## Town of Smithfield Revenues vs. Expenditures













## TOWN OF SMITHFIELD MAJOR FUNDS FINANCIAL SUMMARY REPORT

October, 2017

**Gauge: 4/12 or 33.33 Percent** 

33.33%

|                                     | GENE      | RAL FUI | ND   |                  |    |              |           |
|-------------------------------------|-----------|---------|------|------------------|----|--------------|-----------|
|                                     | Frequency | Act     | ual  | Budget           | Ac | tual to Date | YTD %     |
| Revenues                            |           | FY '1   | 6-17 | FY '17-18        | ]  | FY '17-18    | Collected |
| Current & Prior Year Property Taxes | Monthly   | \$      | -    | \$<br>5,559,000  | \$ | 909,452      | 16.36%    |
| Motor Vehicle Taxes                 | Monthly   |         | -    | 500,000