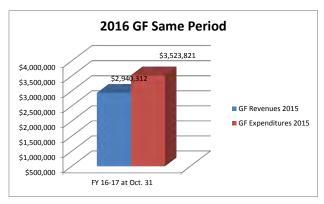

as such time as may be prescribed.

In 2018, the July meeting is scheduled to be held on July  $3^{rd}$ . Due to this being a typical holiday/ vacation week for many, staff is seeking input from the Council to determine if the meeting should be moved to July  $10^{th}$ .

It is requested that Council review the 2018 regular meeting schedule and determine if an alternate date for the July meeting is necessary.

#### **2018 Town Council Meeting Schedule**

January 2<sup>nd</sup>
February 6<sup>th</sup>
March 6<sup>th</sup>
April 3<sup>rd</sup>
May 1<sup>st</sup>
June 5<sup>th</sup>
July 3<sup>rd</sup>
August 7<sup>th</sup>
September 4<sup>th</sup>
October 2<sup>nd</sup>
November 6<sup>th</sup>
December 4<sup>th</sup>

# Financial Report



## Town of Smithfield Revenues vs. Expenditures













## TOWN OF SMITHFIELD MAJOR FUNDS FINANCIAL SUMMARY REPORT

October, 2017

**Gauge: 4/12 or 33.33 Percent** 

33.33%

|                                     | GENE      | RAL FUI | ND   |                  |    |              |           |
|-------------------------------------|-----------|---------|------|------------------|----|--------------|-----------|
|                                     | Frequency | Act     | ual  | Budget           | Ac | tual to Date | YTD %     |
| Revenues                            |           | FY '1   | 6-17 | FY '17-18        | ]  | FY '17-18    | Collected |
| Current & Prior Year Property Taxes | Monthly   | \$      | -    | \$<br>5,559,000  | \$ | 909,452      | 16.36%    |
| Motor Vehicle Taxes                 | Monthly   |         | -    | 500