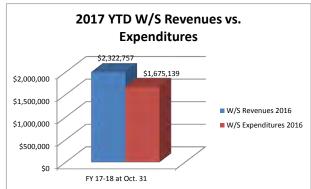

s such time as may be prescribed.

In 2018, the July meeting is scheduled to be held on July  $3^{rd}$ . Due to this being a typical holiday/ vacation week for many, staff is seeking input from the Council to determine if the meeting should be moved to July  $10^{th}$ .

It is requested that Council review the 2018 regular meeting schedule and determine if an alternate date for the July meeting is necessary.

#### **2018 Town Council Meeting Schedule**

January 2<sup>nd</sup>
February 6<sup>th</sup>
March 6<sup>th</sup>
April 3<sup>rd</sup>
May 1<sup>st</sup>
June 5<sup>th</sup>
July 3<sup>rd</sup>
August 7<sup>th</sup>
September 4<sup>th</sup>
October 2<sup>nd</sup>
November 6<sup>th</sup>
December 4<sup>th</sup>

# Financial Report



## Town of Smithfield Revenues vs. Expenditures













## TOWN OF SMITHFIELD MAJOR FUNDS FINANCIAL SUMMARY REPORT

October, 2017

**Gauge: 4/12 or 33.33 Percent** 

33.33%

|                                     | GENE      | RAL FUI | ND   |                  |    |              |           |
|-------------------------------------|-----------|---------|------|------------------|----|--------------|-----------|
|                                     | Frequency | Act     | ual  | Budget           | Ac | tual to Date | YTD %     |
| Revenues                            |           | FY '1   | 6-17 | FY '17-18        | ]  | FY '17-18    | Collected |
| Current & Prior Year Property Taxes | Monthly   | \$      | -    | \$<br>5,559,000  | \$ | 909,452      | 16.36%    |
| Motor Vehicle Taxes                 | Monthly   |         | -    | 500,0