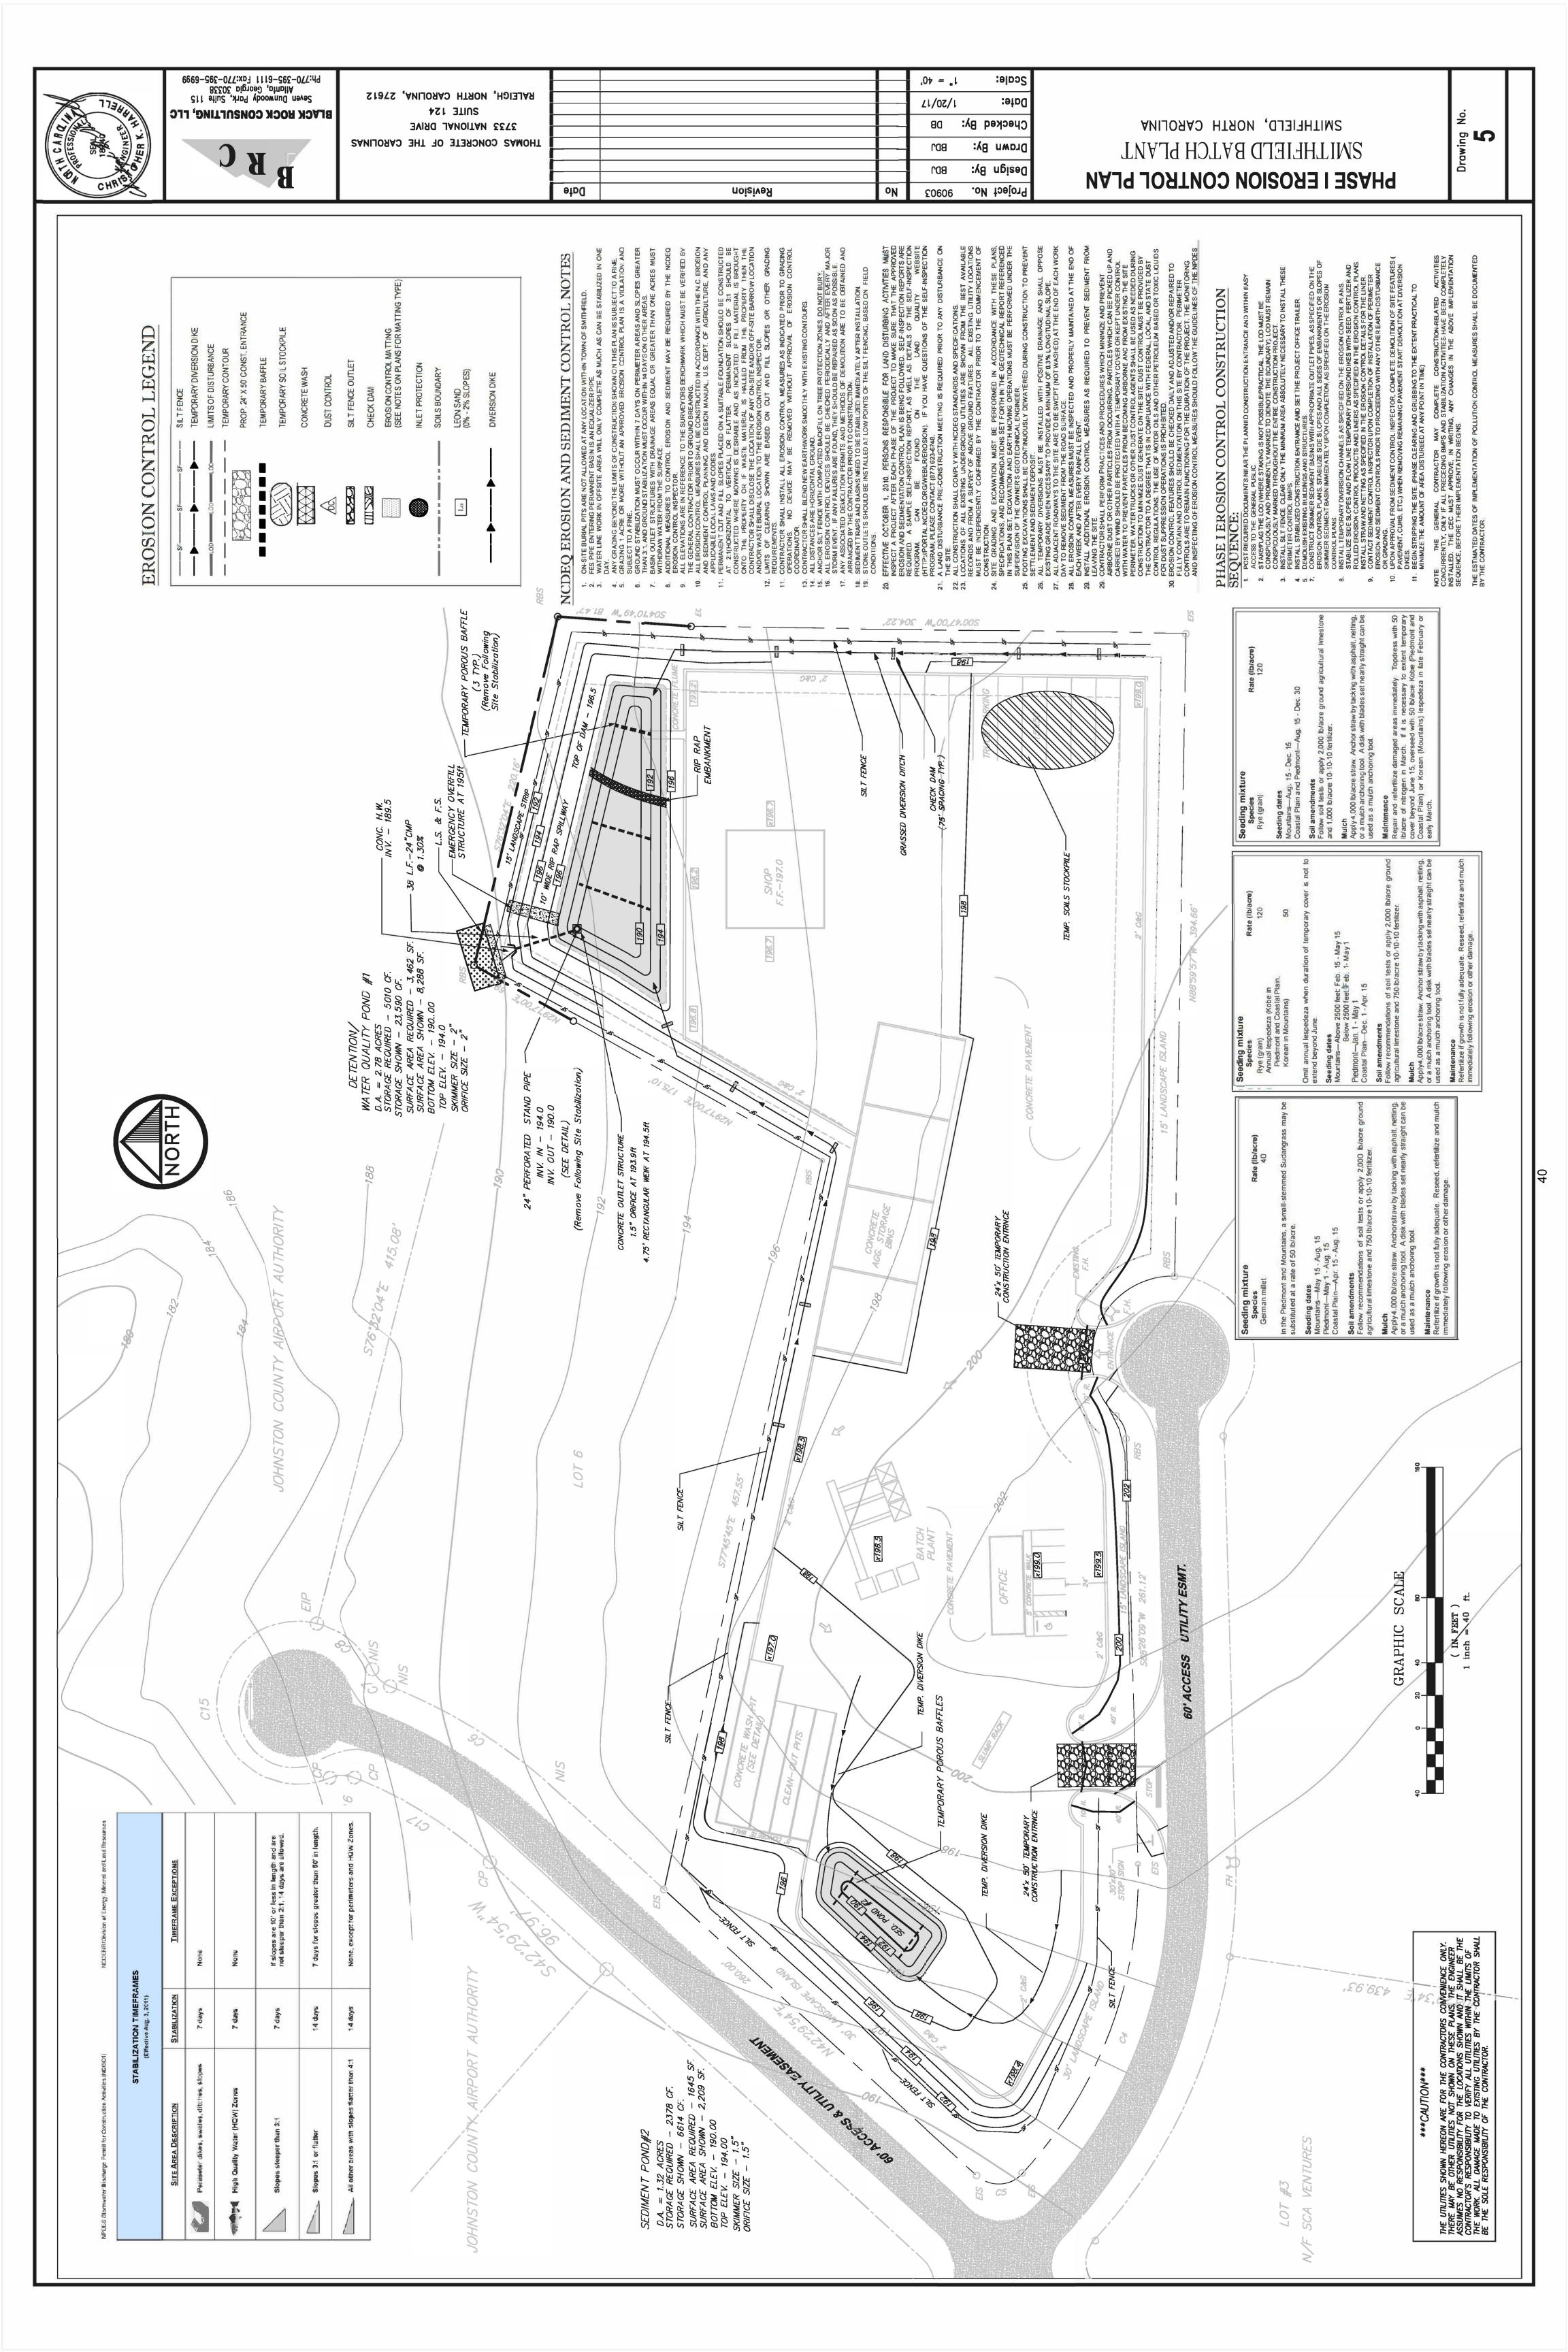

#### **Issue Statement**

Thomas Concrete is requesting approval of a zoning map amendment to rezone approximately six (6) acres of land from the LI (light Industrial) to HI (Heavy Industrial) zoning district.

**REQUEST:** The applicant is requesting o rezone approximately 6.00 acres of land from the LI

(Light Industrial) to the HI (Heavy Industrial) zoning district.

#### SITE DATA:

Acreage: 6.00 acres

Present Zoning: LI (Light Industrial),
Proposed Zoning: HI (Heavy Industrial)
Existing Use: Undeveloped land

Proposed Use: Concrete batch plant - All uses permitted within the HI zoning can

#### **ADJACENT ZONING AND LAND USES:**

North: Zoning: LI (Light Industrial)

Existing Use: Undeveloped

South: Zoning: LI (Light Industrial)

Existing Use: Carolina Electronic Assemblers / undeveloped

East: Zoning: LI (Light Industrial)

Existing Use: Agriculture

West: Zoning: Li (Light Industrial)

Existing Use: Undeveloped

#### OTHER:

FIRE DISTRICT: Wilsons MIlls

SCHOOL IMPACTS: NA

PARKS AND RECREATION: NA

ACCESS/STREETS: 2 direct access points to Citation Lane (private street)

WATER/SEWER PROVIDER: Johnston County

ELECTRIC PROVIDER: Duke Progress Energy

#### **TOWN COUNCIL RECOMMENDED ACTION:**

The Town Council is respectfully requested to review the petition and make a decision to rezone a six (6) acre tract of land from the LI (Light Industrial) to the HI (Heavy Industrial) zoning district.