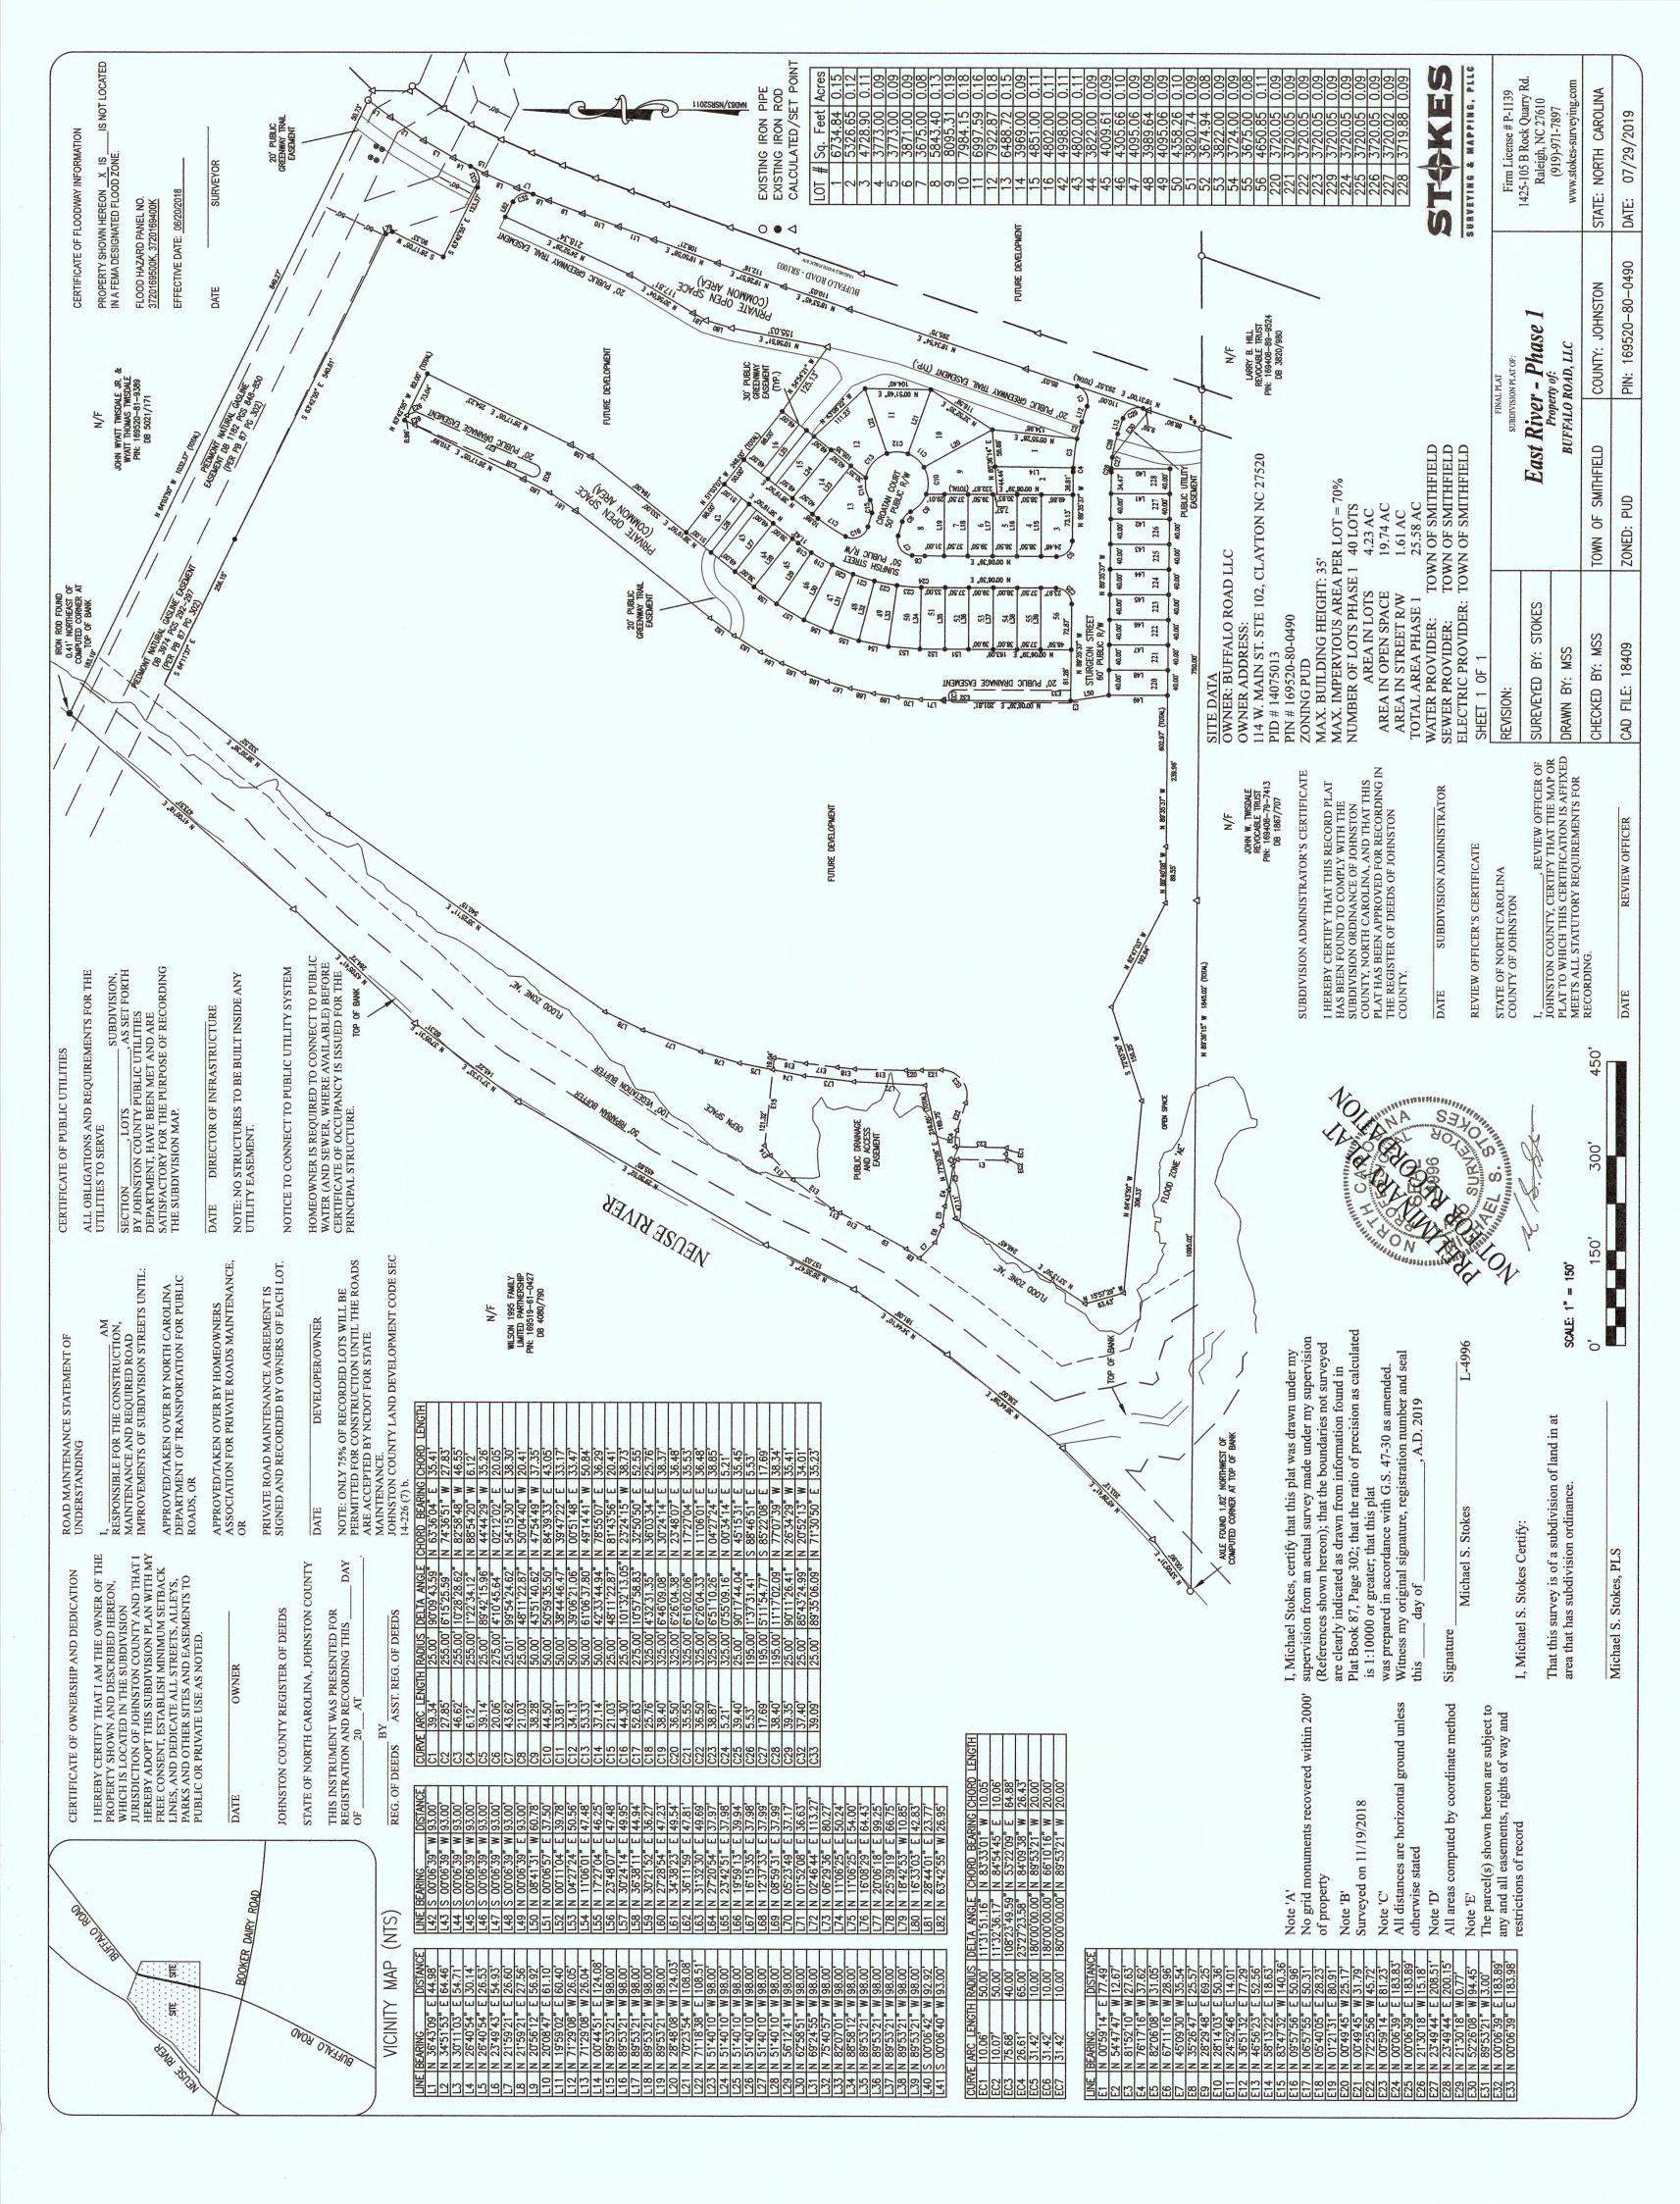

Councilman Ashley made a motion, seconded by Mayor Pro-Tem Scott, to open the public hearing. Unanimously approved.

Planning Director Stephen Wensman addressed the Council on a request by Reid Smith to annex 68.16 acres of land into the Town of Smithfield's corporate limits. The property considered for annexation was located on Buffalo Road about 700 feet north of the intersection with Booker Dairy Road. The Town Council at its July 9, 2019 meeting unanimously voted to adopt a resolution directing the Deputy Town Clerk to investigate the sufficiency of petition for the annexation and set

the date of the public hearing. The Town Council at its August 13, 2019 scheduled a public hearing on the annexation for its September 3, 2019 meeting. Mr. Wensman explained the applicant was requesting Town sewer, water and electrical services for the construction of the East River Subdivision, a Planned Unit Development consisting of 281 residential lots. The PUD Plan was approved on April 24, 2018. A condition of the approval required voluntary annexation prior to final plat of any individual lots. The Preliminary Plat was approved on December 4, 2018. Phase I construction plans were approved on February 2, 2019. Phase I is under construction. Final Plat of Phase I will occur after all public improvements are found to meet the Towns minimum development standards, or a bond is posted for any outstanding public improvements. Once the final plat is recorded, permits may be issued for home lots.

BEGINNING AT AN IRON PIPE WITH CAP, HAVING NC GRID COORDINATES OF N: 650708.13', E: 2199713.25' (NAD83/NSRS2011) THENCE S 19°34'19" W A DISTANCE OF 1143.21' TO AN IRON PIPE: THENCE S 89°26'23" W A DISTANCE OF 284.59' TO AN IRON PIPE: THENCE S 89°41'02" W A DISTANCE OF 210.42' TO AN IRON PIPE; THENCE N 89°50'16" W A DISTANCE OF 63.22' TO AN IRON PIPE; THENCE N 89°36'15" W A DISTANCE OF 750.00' TO AN IRON PIPE; THENCE N 89°36'15" W A DISTANCE OF 1095.02' TO AN EXISTING AXLE; THENCE N 53°05'31" E A DISTANCE OF 100.90' TO AN IRON PIPE; THENCE N 45°29'41" E A DISTANCE OF 203.12' TO AN IRON PIPE; THENCE N 38°44'59" E A DISTANCE OF 236.00' TO AN IRON PIPE; THENCE N 34°44'10" E A DISTANCE OF 181.09' TO AN IRON PIPE: THENCE N 26°35'47" E A DISTANCE OF 157.03' TO AN IRON PIPE; THENCE N 29°50'52" E A DISTANCE OF 455.65' TO AN IRON PIPE; THENCE N 37°13'33" E A DISTANCE OF 145.22' TO AN IRON PIPE; THENCE N 37°05'31" E A DISTANCE OF 60.31' TO AN IRON PIPE; THENCE N 43°05'41" E A DISTANCE OF 264.72' TO AN IRON PIPE; THENCE N 41°00'18" E A DISTANCE OF 473.57' TO AN IRON PIPE; THENCE S 64°03'50" E A DISTANCE OF 183.10' TO AN IRON PIPE; THENCE S 64°03'50" E A DISTANCE OF 900.00' TO AN IRON PIPE WITH CAP; THENCE S 64°03'50" E A DISTANCE OF 16.90' TO AN IRON PIPE; THENCE S 00°38'25" W A DISTANCE OF 59.59' TO AN IRON PIPE; THENCE S 66°33'31" E A DISTANCE OF 8.51' TO AN IRON PIPE; THENCE S 66°33'33" E A DISTANCE OF 436.50' TO THE POINT OF BEGINNING; HAVING AN AREA OF 3,052,413 SQUARE FEET, 70.07 ACRES AS SHOWN ON A SURVEY BY GREENBROOK SURVEYING, P.C. DATED FEBRUARY 23, 2018 AND RECORDED IN PLAT BOOK 87 PAGE 302, J.C.R.