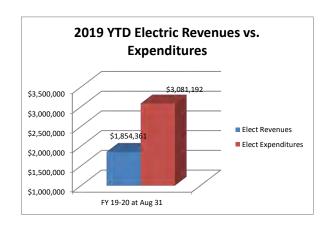

|

106

1

# Financial Report



# Town of Smithfield Revenues vs. Expenditures













# TOWN OF SMITHFIELD MAJOR FUNDS FINANCIAL SUMMARY REPORT

August 31, 2019

**Gauge: 2/12 or 16.67 Percent** 

|                                     | GEN       | ERAL 1 | FUND        |                  |     |              |
|-------------------------------------|-----------|--------|-------------|------------------|-----|--------------|
|                                     | Frequency | Acti   | ual to Date | Budget           | Act | tual to Date |
| Revenues                            |           | F      | Y '18-19    | FY '19-20        | I   | FY '19-20    |
| Current & Prior Year Property Taxes | Monthly   | \$     | 28,768      | \$<br>6,276,000  | \$  | 411,745      |
| Motor Vehicle Taxes                 | Monthly   |        | 49,361      | 505,000          |     | 107,297