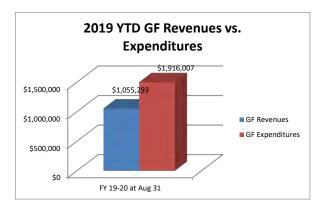

|

106

1

# Financial Report



# Town of Smithfield Revenues vs. Expenditures













# TOWN OF SMITHFIELD MAJOR FUNDS FINANCIAL SUMMARY REPORT

August 31, 2019

**Gauge: 2/12 or 16.67 Percent** 

|                                     | GEN       | ERAL 1 | FUND        |                  |     |              |
|-------------------------------------|-----------|--------|-------------|------------------|-----|--------------|
|                                     | Frequency | Acti   | ual to Date | Budget           | Act | tual to Date |
| Revenues                            |           | F      | Y '18-19    | FY '19-20        | I   | FY '19-20    |
| Current & Prior Year Property Taxes | Monthly   | \$     | 28,768      | \$<br>6,276,000  | \$  | 411,745      |
| Motor Vehicle Taxes                 | Monthly   |        | 49,361      | 505,000          |     | 10