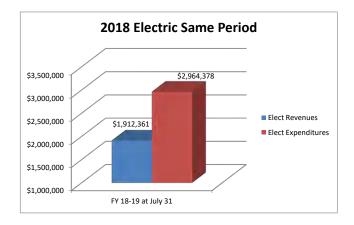

|

106

1

# Financial Report



# Town of Smithfield Revenues vs. Expenditures













# TOWN OF SMITHFIELD MAJOR FUNDS FINANCIAL SUMMARY REPORT

August 31, 2019

**Gauge: 2/12 or 16.67 Percent** 

|                                     | GEN       | ERAL 1 | FUND        |                  |     |              |
|-------------------------------------|-----------|--------|-------------|------------------|-----|--------------|
|                                     | Frequency | Acti   | ual to Date | Budget           | Act | tual to Date |
| Revenues                            |           | F      | Y '18-19    | FY '19-20        | I   | FY '19-20    |
| Current & Prior Year Property Taxes | Monthly   | \$     | 28,768      | \$<br>6,276,000  | \$  | 411,745      |
| Motor Vehicle Taxes                 | Monthly   |        | 49,361      | 505,000          |     | 107,297