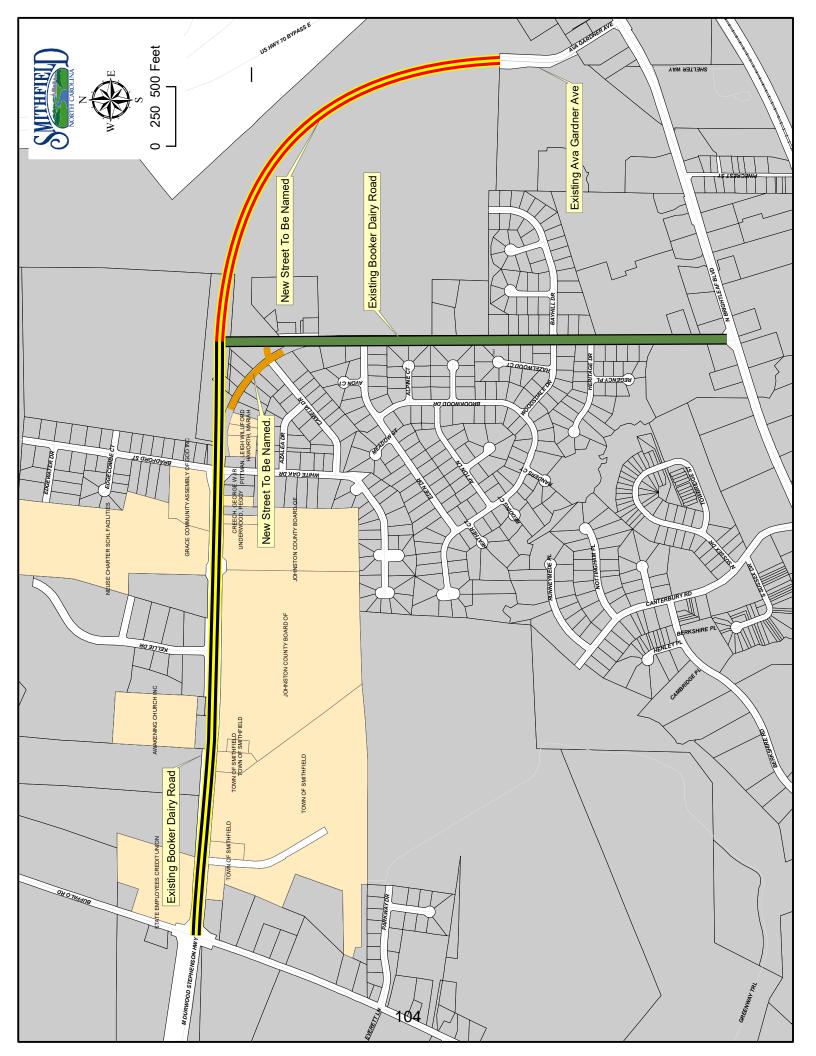

d to keep their current addresses, only naming the extension. The Smithfield-Selma High School Principal was in favor of a single name for the corridor. **Mr. Booker suggested the road name be changed to "Spartan Way"** or similar name. A representative from the Neuse Charter School visited me after the meeting and was fine with whatever option the Town chose as long as the name was not Spartan Way.

# Action Requested:

The Town Council is requested to determine the best option for naming the Booker Dairy Road and its extension.

# Next Steps:

Once the Council provides guidance, Staff intents to notify the property owners of the future name change and will begin the process of changing road names effective when the NCDOT completes its road project near the end of the year.





STEWART



# **Stephen Wensman**

**From:** Paul Worley <pworley366@gmail.com> **Sent:** Monday, September 16, 2019 5:02 PM

**To:** Stephen Wensman **Subject:** Road Naming

Steve, have you given any thought to naming the Ava Gardner road as "Parkway" instead of Avenue?

You could also name the Buffalo Rd-US 70 section as Durwood Stephenson Parkway.

Parkway would unite the two roads. "Take the Parkway..."

Technically a parkway is a roadway separated by a median, with limited access that serves or goes through - a park.

And the Parkway would connect to the Community Park. And I believe it would be the only Parkway in town.

Something to mull over.

---

Paul C. Worley | 804 Baker Street; Smithfield, NC 27577 (919) 631-5451

# SOFE DAIRY RD FYTHINGSRAC

understand its contents. I release and agre