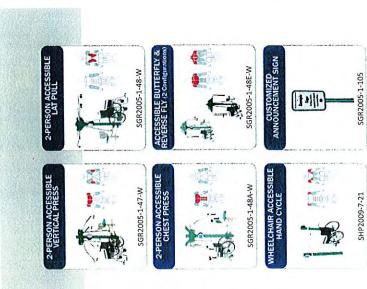

sible Vertical Press 2-Person Accessible Lat Pull

### Small footprint, large impact

Turn a compact space into a pocket-size inclusive wheelchair users and 5 able-bodied individuals to Accessible Package. The package allows for 6 outdoor gym with Greenfields' Small Signature exercise alongside each other.



| ECS           | 9     | F     | 35' x 29'              |
|---------------|-------|-------|------------------------|
| PACKAGE SPECS | Units | Users | Required<br>Dimensions |



Announcement sign customization - layout, text and

Available options:

## 2019 SMALL SIGNATURE ACCESSIBLE SAMPLE PACKAGE Small footprint, large impact







Greenfields Outdoor Fitness | www.greenfieldsfitness.com | 888-315-9037

# 2019 SMALL SIGNATURE ACCESSIBLE SAMPLE PACKAGE

OF HALL

6 UNITS 11 USE







# 2019 SMALL SIGNATURE ACCESSIBLE SAMPLE PACKAGE

Small footprint, large impact

6 UNITS 11 USERS















### **UNIT LIST**

2-Person Accessible Vertical Press 2-Person Accessible Lat Pull SGR2005-1-47-W SGR2005-1-48-W SGR2005-1-48-W SGR2005-1-48E-W SGR2005-1-48E-W SGR2005-1-105

2-Person Accessible Chest Press Accessible Combo Butterfly & Reverse Fly Config. A Accessible Combo Butterfly & Reverse Fly Config. B Accessible Hand Cycle Customized Announcement Sign

These 6 units may serve up to 11 people at a time.

Please be advised that the use of DG (Decomposed Granite) increases the normal wear & tear of all footrests and other platforms used by the





### Request for Town Council Action

Consent Award of Agenda Contract Item: 10/01/2019 Date:

Subject: Award of Contract to R