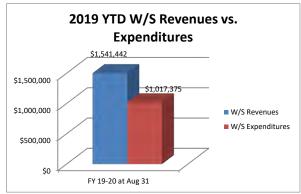

|

106

1

# Financial Report



# Town of Smithfield Revenues vs. Expenditures













# TOWN OF SMITHFIELD MAJOR FUNDS FINANCIAL SUMMARY REPORT

August 31, 2019

**Gauge: 2/12 or 16.67 Percent** 

|                                     | GEN       | ERAL 1 | FUND        |                  |     |              |
|-------------------------------------|-----------|--------|-------------|------------------|-----|--------------|
|                                     | Frequency | Acti   | ual to Date | Budget           | Act | tual to Date |
| Revenues                            |           | F      | Y '18-19    | FY '19-20        | I   | FY '19-20    |
| Current & Prior Year Property Taxes | Monthly   | \$     | 28,768      | \$<br>6,276,000  | \$  | 411,745      |
| Motor Vehicle Taxes                 | Monthly   |        | 49,361      | 505,000          |     | 107,29