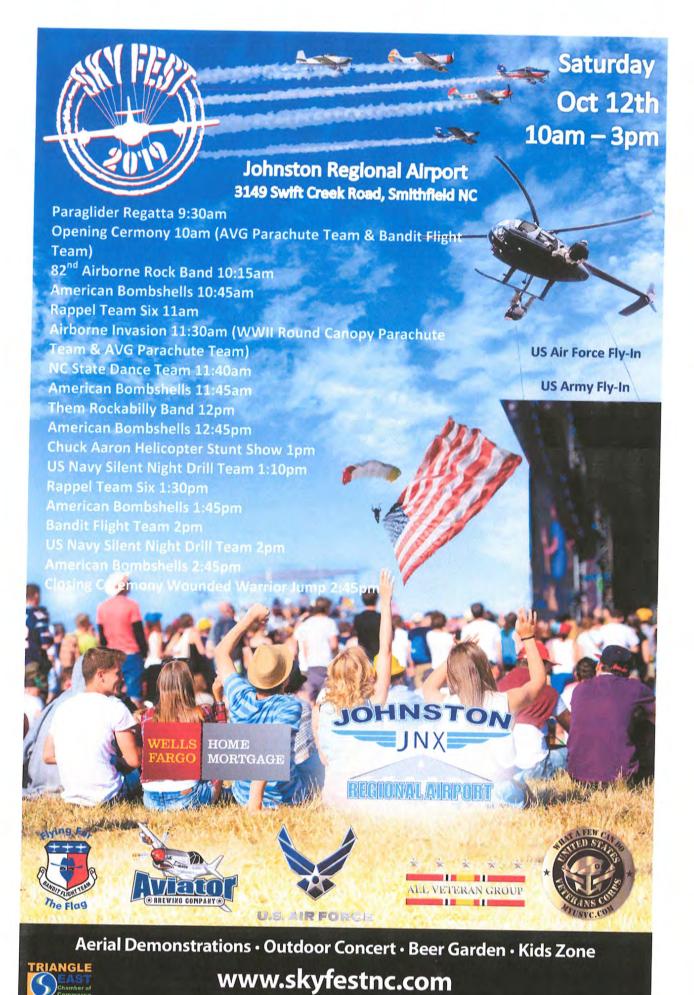

# TOWN OF SMITHFIELD TOWN COUNCIL AGENDA REGULAR MEETING OCTOBER 1, 2019 7:00 PM

| Call to         | Order                                                                                                                                                                                                                                                                                                                                                            |             |
|-----------------|------------------------------------------------------------------------------------------------------------------------------------------------------------------------------------------------------------------------------------------------------------------------------------------------------------------------------------------------------------------|-------------|
| Invoca          | ation                                                                                                                                                                                                                                                                                                                                                            |             |
| Pledge          | e of Allegiance                                                                                                                                                                                                                                                                                                                                                  |             |
| Approv          | val of Agenda                                                                                                                                                                                                                                                                                                                                                    |             |
|                 | <u> </u>                                                                                                                                                                                                                                                                                                                                                         | <u>Page</u> |
| <u>Presen</u>   | <u>itation:</u>                                                                                                                                                                                                                                                                                                                                                  |             |
|                 | Proclamation: Recognizing Public Power Week October 6 <sup>th</sup> – 12 <sup>th</sup><br>(Mayor – M. Andy Moore) <u>See</u> attached information                                                                                                                                                                                                                | 1           |
| <u>Public l</u> | Hearing: None                                                                                                                                                                                                                                                                                                                                                    |             |
| Citizen         | <u>ns Comments</u>                                                                                                                                                                                                                                                                                                                                               |             |
| Conser          | nt Agenda I tems                                                                                                                                                                                                                                                                                                                                                 |             |
| 1.              | Approval of Minutes:  a. September 3, 2019 - Regular Meeting  b. September 19, 2019 - Special Meeting                                                                                                                                                                                                                                                            | 3           |
| 2.              | Special Event — Church Service: The applicant, Watering Hole Church, is requesting approval of a temporary use permit to conduct a church service at the Neuse Amphitheater on October 13 <sup>th</sup> from 10:00 am until 2:00 pm. Amplified sound will be used throughout the service. (Planning Director — Stephen Wensman) <u>See</u> attached information. | 17          |
| 3.              | Special Event – SkyFest 2019: The applicant, Johnston Regional Airport, is requesting approval to of a temporary use permit to conduct an event at the Johnston Regional Airport on October 12 <sup>th</sup> from 10:00 am until 3:00 pm. Amplified should will be used during the event.  (Planning Director – Stephen Wensman) See attached information        | 21          |