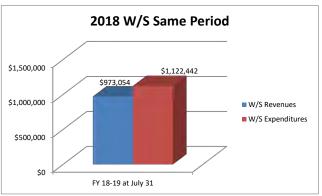

|

106

1

# Financial Report



# Town of Smithfield Revenues vs. Expenditures













# TOWN OF SMITHFIELD MAJOR FUNDS FINANCIAL SUMMARY REPORT

August 31, 2019

**Gauge: 2/12 or 16.67 Percent** 

|                                     | GEN       | ERAL 1 | FUND        |                  |     |              |
|-------------------------------------|-----------|--------|-------------|------------------|-----|--------------|
|                                     | Frequency | Acti   | ual to Date | Budget           | Act | tual to Date |
| Revenues                            |           | F      | Y '18-19    | FY '19-20        | I   | FY '19-20    |
| Current & Prior Year Property Taxes | Monthly   | \$     | 28,768      | \$<br>6,276,000  | \$  | 411,745      |
| Motor Vehicle Taxes                 | Monthly   |        | 49,361      | 505,000          |     | 107,297