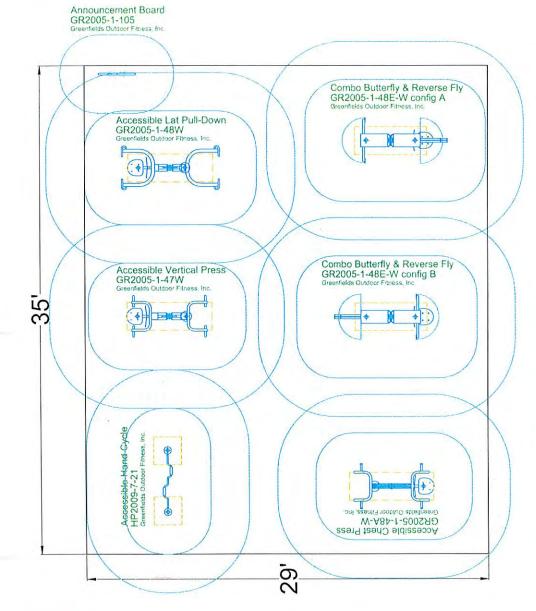

essible Vertical Press 2-Person Accessible Lat Pull

### Small footprint, large impact

Turn a compact space into a pocket-size inclusive wheelchair users and 5 able-bodied individuals to Accessible Package. The package allows for 6 outdoor gym with Greenfields' Small Signature exercise alongside each other.



| ECS           | 9     | F     | 35' x 29'              |
|---------------|-------|-------|------------------------|
| PACKAGE SPECS | Units | Users | Required<br>Dimensions |



Announcement sign customization - layout, text and

Available options:

## 2019 SMALL SIGNATURE ACCESSIBLE SAMPLE PACKAGE Small footprint, large impact







Greenfields Outdoor Fitness | www.greenfieldsfitness.com | 888-315-9037

# 2019 SMALL SIGNATURE ACCESSIBLE SAMPLE PACKAGE

OF HALL

6 UNITS 11 USE







# 2019 SMALL SIGNATURE ACCESSIBLE SAMPLE PACKAGE

Small footprint, large impact

6 UNITS 11 USERS















### **UNIT LIST**

2-Person Accessible Vertical Press 2-Person Accessible Lat Pull SGR2005-1-47-W SGR2005-1-48-W SGR2005-1-48-W SGR2005-1-48E-W SGR2005-1-48E-W SGR2005-1-105

2-Person Accessible Chest Press Accessible Combo Butterfly & Reverse Fly Config. A Accessible Combo Butterfly & Reverse Fly Config. B Accessible Hand Cycle Customized Announcement Sign

These 6 units may serve up to 11 people at a time.

Please be advised that the use of DG (Decomposed Granite) increases the normal wear & tear of all footrests and other platforms used by the





### Request for Town Council Action

Consent Award of Agenda Contract Item: 10/01/2019 Date:

Subject: Award of Contract to