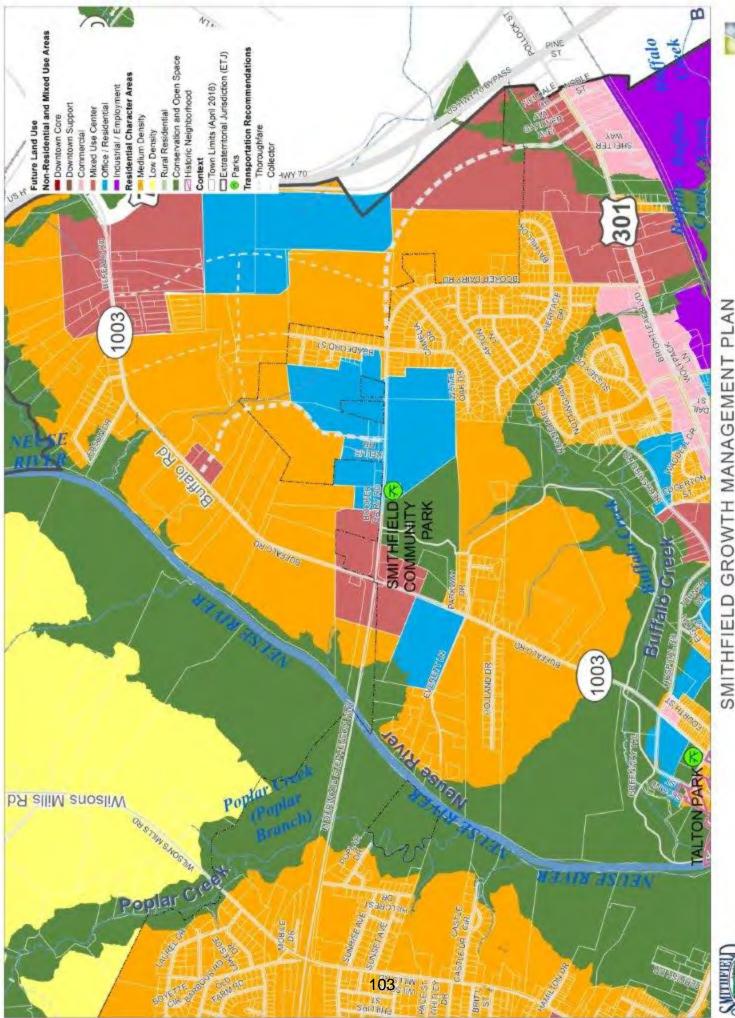

ally preferred to keep their current addresses, only naming the extension. The Smithfield-Selma High School Principal was in favor of a single name for the corridor. **Mr. Booker suggested the road name be changed to "Spartan Way"** or similar name. A representative from the Neuse Charter School visited me after the meeting and was fine with whatever option the Town chose as long as the name was not Spartan Way.

# Action Requested:

The Town Council is requested to determine the best option for naming the Booker Dairy Road and its extension.

# Next Steps:

Once the Council provides guidance, Staff intents to notify the property owners of the future name change and will begin the process of changing road names effective when the NCDOT completes its road project near the end of the year.





STEWART



# **Stephen Wensman**

**From:** Paul Worley <pworley366@gmail.com> **Sent:** Monday, September 16, 2019 5:02 PM

**To:** Stephen Wensman **Subject:** Road Naming

Steve, have you given any thought to naming the Ava Gardner road as "Parkway" instead of Avenue?

You could also name the Buffalo Rd-US 70 section as Durwood Stephenson Parkway.

Parkway would unite the two roads. "Take the Parkway..."

Technically a parkway is a roadway separated by a median, with limited access that serves or goes through - a park.

And the Parkway would connect to the Community Park. And I believe it would be the only Parkway in town.

Something to mull over.

---

Paul C. Worley | 804 Baker Street; Smithfield, NC 27577 (919) 631-5451

# SOFE DAIRY RD FYTHINGSRAC

understand its contents. I rel