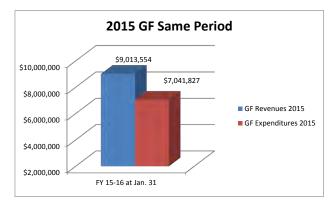

lyzed the existing 24" culvert under Barbour Rd. The attached pipe chart shows this existing culvert is slightly undersized in the pre-condition and should be a 30" culvert.

Also, the pipe chart illustrates that a 30" pipe would have a HW/D of 1.2 in the post condition.

If you have any questions or comments, please give me a call at 919-369-1938 or email to <a href="mailto:andrew@adamsandhodge.com">andrew@adamsandhodge.com</a>.

Sincerely,

Andrew W Hodge, PE





Johnston County GIS January 4, 2017

(The scale is only accurate when printed landscape on a 8 1/2 x 11 size sheet with no page scaling.)

# BELLA SQUARE - POST CONDITION



# EX 24" RCP UNDER BARBOUR RD - PRE CONDITION



# EX. 24" RCP UNDER BARBOUR RD - POST CONDITION







## Town of Smithfield Revenues vs. Expenditures













## TOWN OF SMITHFIELD MAJOR FUNDS FINANCIAL SUMMARY REPORT

**January 31, 2017** 

Gauge: 7/12 or 58.33 Percent 58.33%

|                                     | GENE      | RAL FU | J <b>ND</b> |                  |    |              |           |
|-------------------------------------|-----------|--------|-------------|------------------|----|--------------|-----------|
|                                     | Frequency | A      | ctual       | Budget           | Ac | tual to Date | YTD %     |
| Revenues                            |           | FY     | '15-16      | FY '16-17        | ]  | FY '16-17    | Collected |
| Current & Prior Year Property Taxes | Monthly   | \$     | -           | \$<br>5,528,779  | \$ | 5,286,977    | 95.63%    |
| Motor Vehicle Taxes                 |