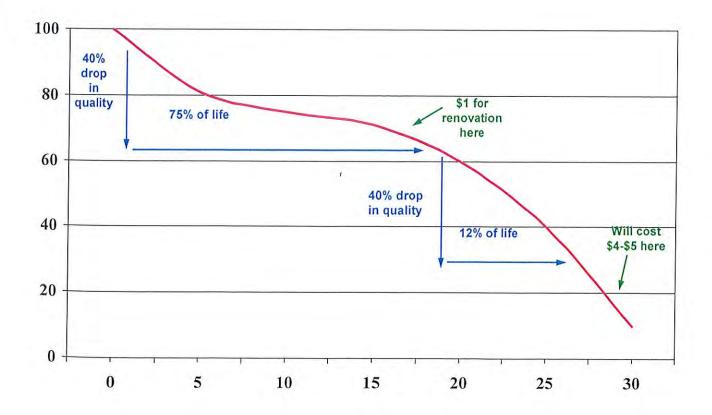

trees, firewood, and pine straw; bees and beekeeping products; seafood; dairy products, any USDA-recognized agricultural product. For purposes of this section, processed or prepared food products of any kind shall not be considered as agricultural products. Additionally: