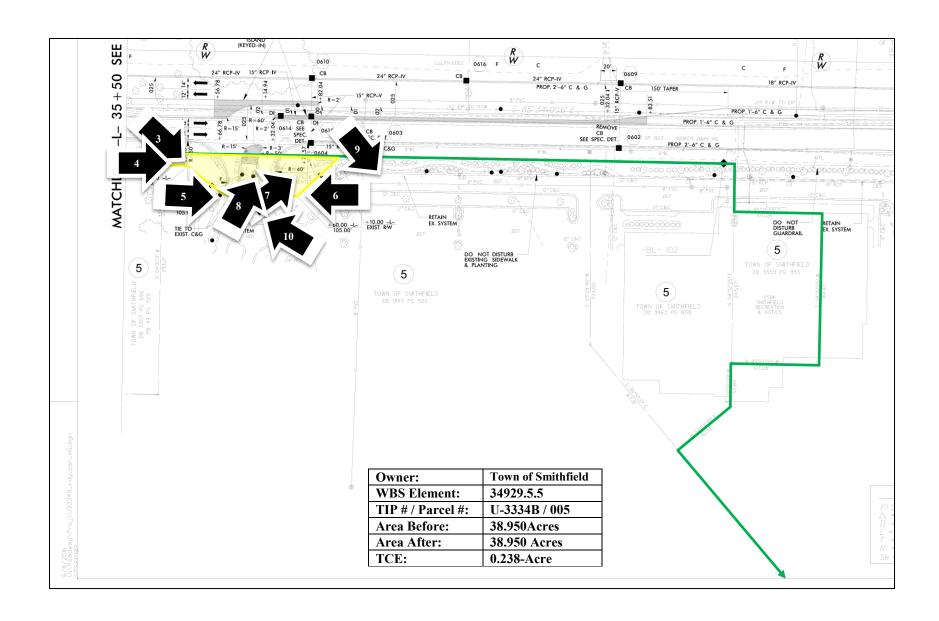

The Planning Department recommends approval of the request for a conditional use permit to allow for a daycare facility on property located within a B-2 (Business) zoning district.

The Planning Board is requested to review the petition within a B-2 zoning district and make a recommendation to Town Council in accordance with the finding of fact for a conditional use permit.