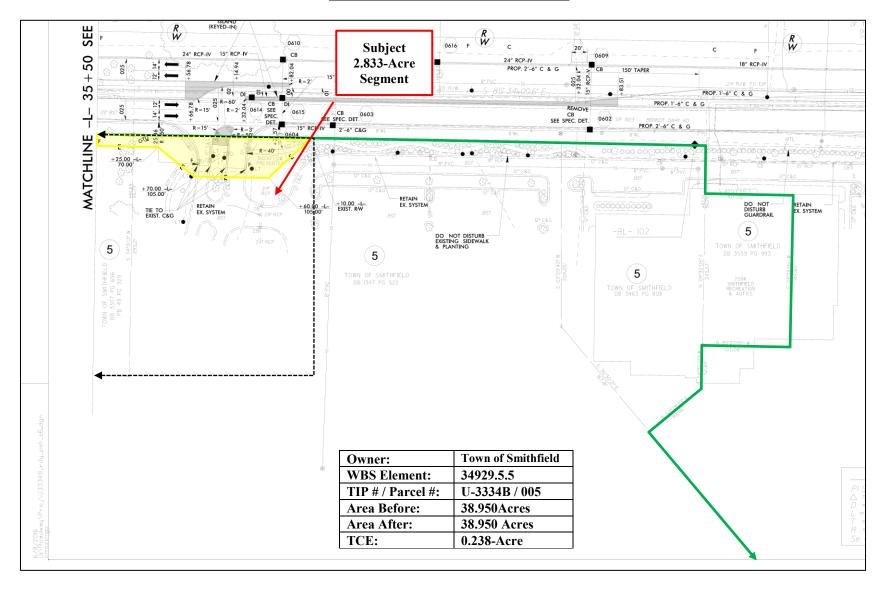

<u>Page</u>

|       |                                                                                                                                                                                                                  | <u>Page</u> |
|-------|------------------------------------------------------------------------------------------------------------------------------------------------------------------------------------------------------------------|-------------|
| 3.    | Consideration and Approval to allow the <b>Police Department to submit a grant application to the Governor's Highway Safety Program</b> (Chief of Police – Robert Powell) <u>See</u> attached information        | .171        |
| 4.    | Consideration and Approval of a New Auditing Firm (Finance Director – Greg Siler) See attached information                                                                                                       | .187        |
| 5.    | Consideration and Approval of a bid award to Turner Asphalt in the amount of \$603,592.00 for the Full Depth Reclamation (FDR) of Venture Drive  (Public Works Director – Lenny Branch) See attached information | .189        |
| 6.    | Booker Dairy Road Right of Way  (Town Manager – Michael Scott and Town Engineer – Bill Dreitzler)  See attached information.                                                                                     | .193        |
| 7.    | <b>Discussion concerning Road Condition Study</b> (Town Manager – Michael Scott) <u>See</u> attached information                                                                                                 | .237        |
| 8.    | Consideration and Approval to fund Stormwater Upgrades on Barbour Road  (Town Manager – Michael Scott) See attached information                                                                                  | .255        |
| Coun  | cilmember's Comments                                                                                                                                                                                             |             |
| Town  | Manager's Report                                                                                                                                                                                                 |             |
|       | <ul> <li>Financial Report (<u>See</u> attached information).</li> <li>Department Reports (<u>See</u> attached information).</li> <li>Manager's Report (<u>Will be provided at the Meeting</u>)</li> </ul>        |             |
| Close | nd Session                                                                                                                                                                                                       |             |