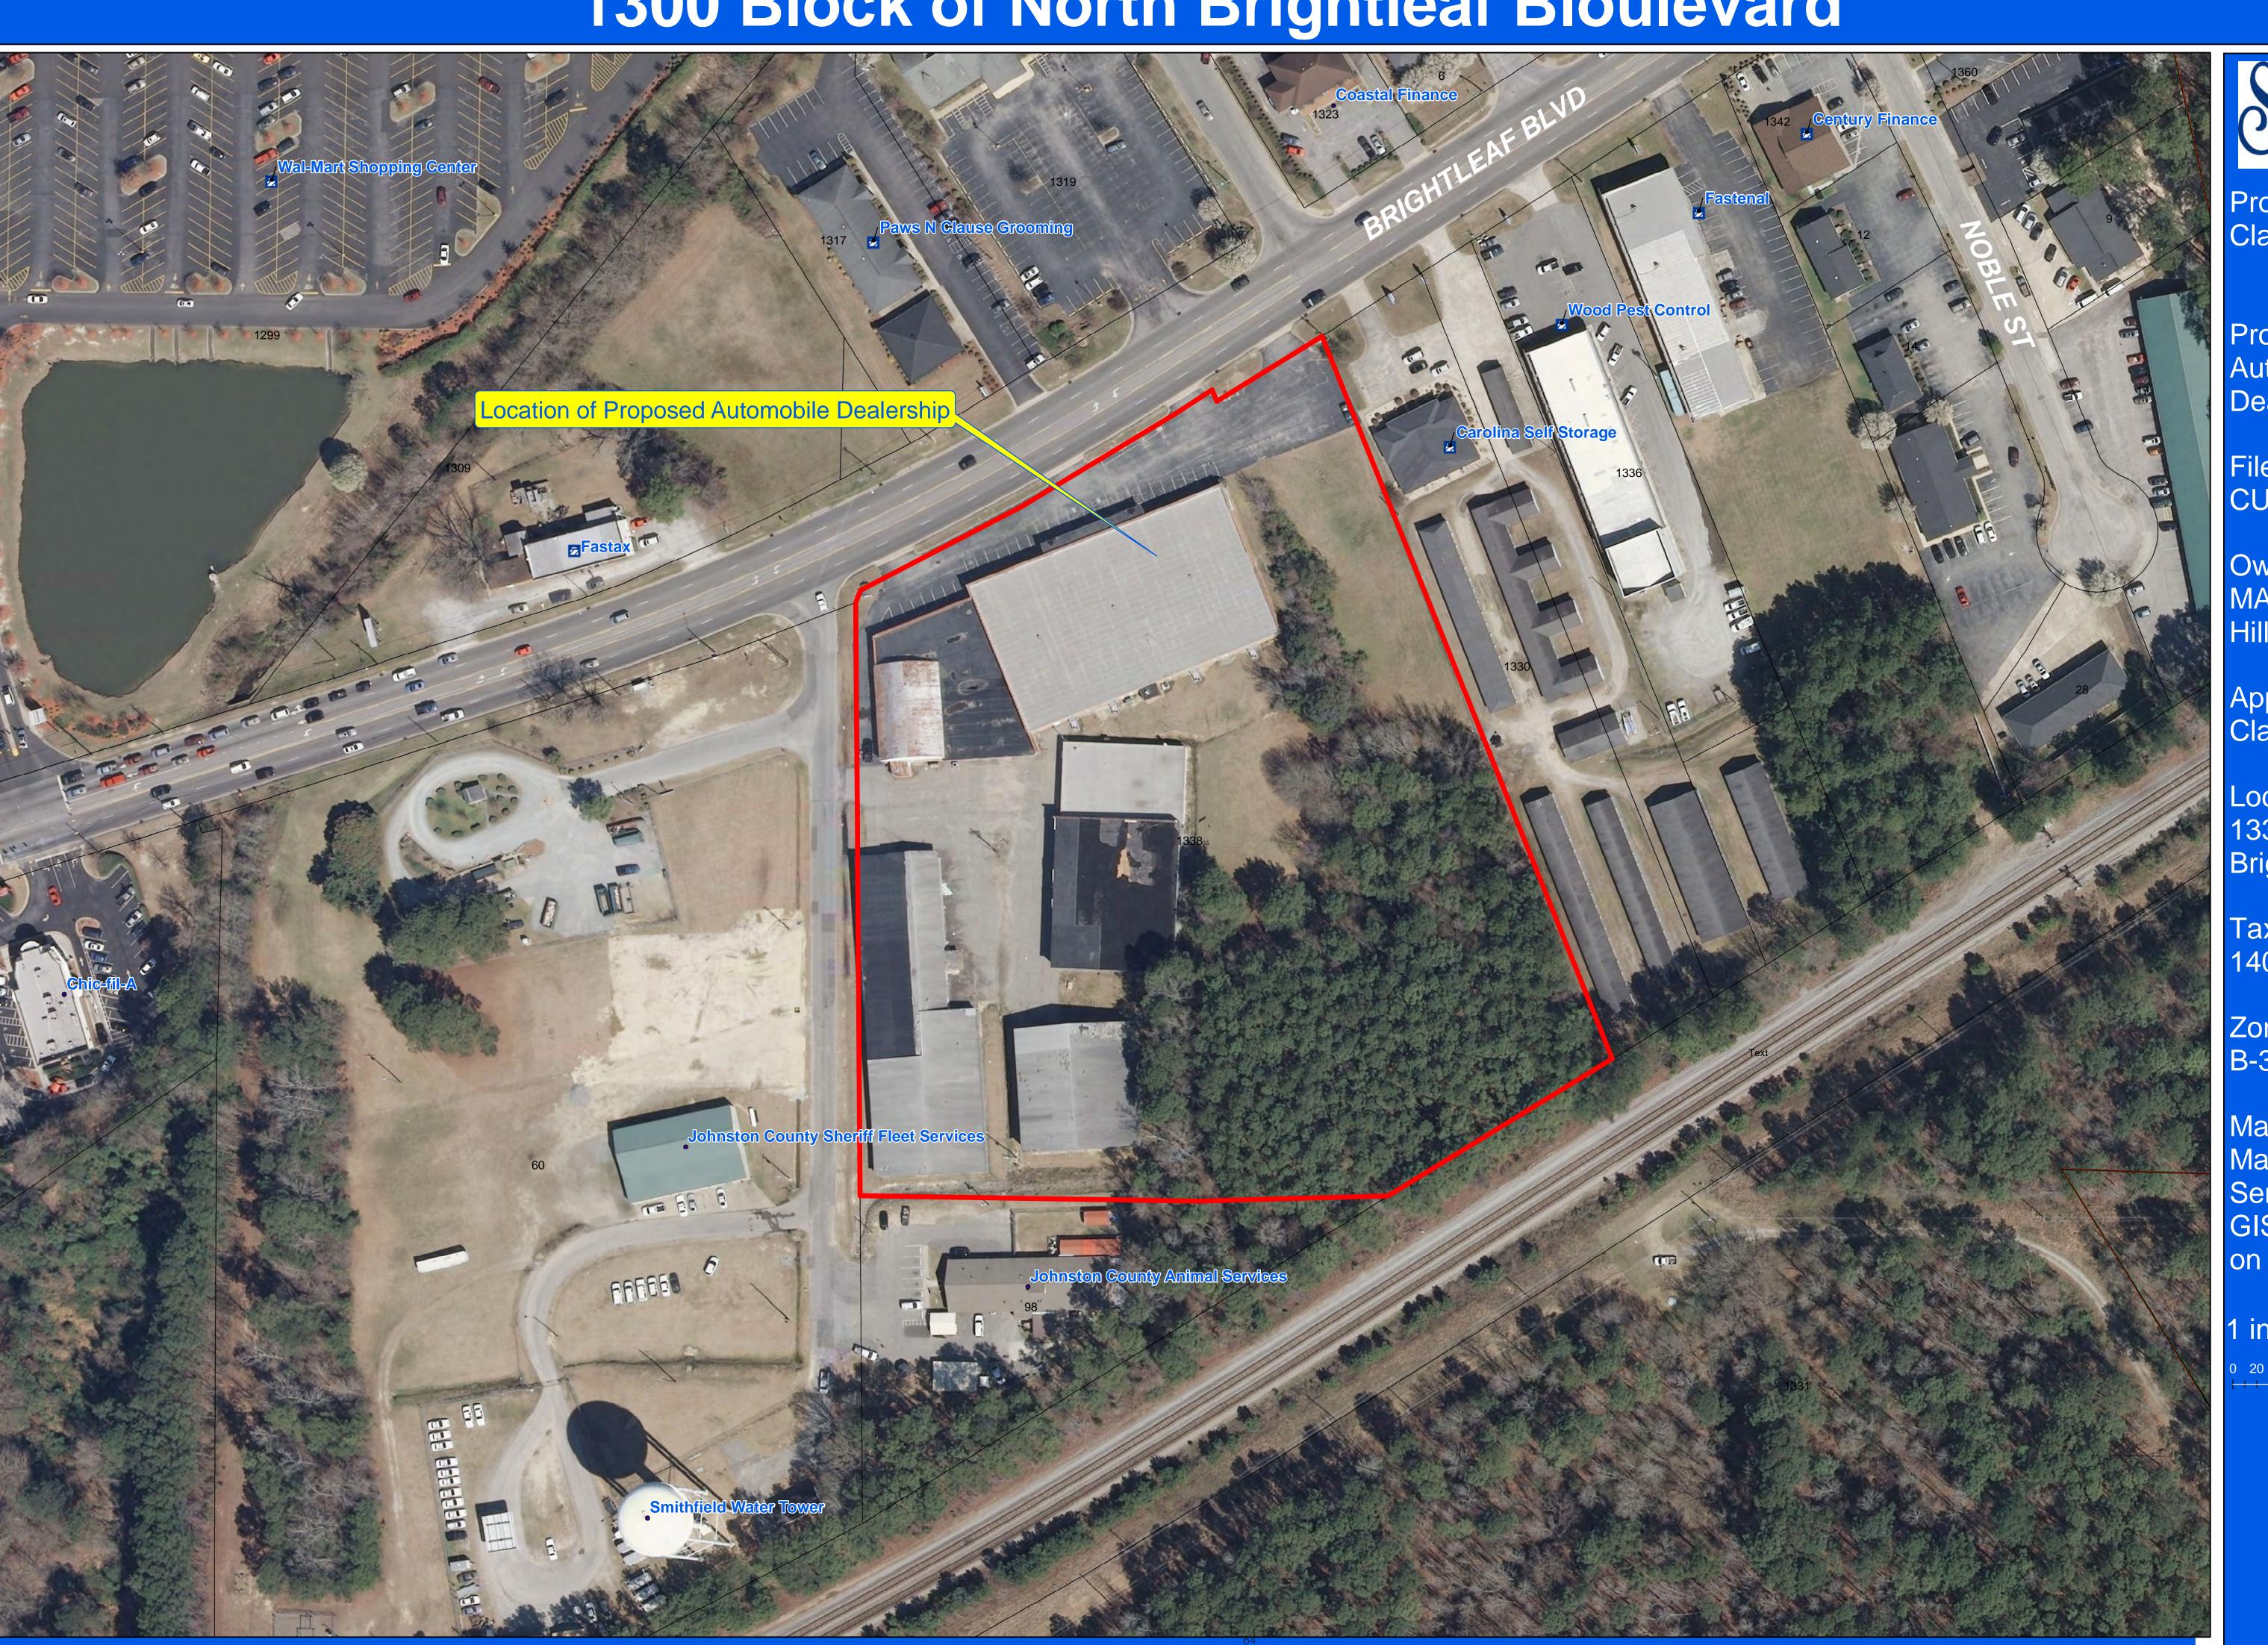

#### **CUP-17-03 Classic Ford:**

Mr. Helmer stated the applicant is requesting a conditional use permit to allow for automotive sales on a 7.75 acre tract of land located within a B-3 (Highway Entrance Business) zoning district. The property considered for approval is located on the southwest side of the intersection of North Brightleaf Boulevard and Ava Gardner Avenue and further identified as Johnston County Tax ID# 14074005.

Mr. Helmer stated the applicant has submitted a sketch plan of the proposed facility. This version of the plan indicated two requested access points to Brightleaf Boulevard as well as two access points to a private access easement on the adjacent property to the west. The sketch plan shows the location of a 33,992 square foot building as well as 26 customer parking spaces, 40 employee parking spaces and 390 parking spaces for display of vehicles for sale. Landscaping includes standard street yards and transition yards as well as required interior parking lot planting islands. Required storm water facilities will be constructed in the rear portion of the lot. Lighting plans and signage plans will be produced prior to site plan approval.

Mr. Helmer stated there does not appear to be any environmentally sensitive areas on the property considered for a Conditional Use Permit to include flood plains or designated wetlands. The proposed automobile sales dealership is consistent with the recommendations of the Comprehensive Growth Management Plan which calls for commercial uses near the intersection of Brightleaf Boulevard and Ava Gardner Avenue. An automobile sales dealership is a permitted use within a B-3 (Business) zoning district with a valid conditional use permit. All applicable development regulations are to include parking, access, landscaping, and storm water regulations can and will be met prior to site plan approval and issuance of a valid zoning permit.

Mr. Helmer stated an automobile sales dealership at this location should not pose a compatibility issue with surrounding land uses providing required on-site parking is constructed and required landscaping and buffers are installed as per the Town of Smithfield UDO. The proposed automobile sales dealership will qualify for wall and ground signs on the Brightleaf Boulevard side of the property. The Town of Smithfield will provide fire protection, water/sewer, and electric services.

#### STAFF REPORT

Application Number: CUP-17-03
Project Name: Classic Ford
TAX ID number: 14074005
Town Limits/ETJ: City

Applicant: Classic Ford

Owners: Mamco Rock Hill Properties, LLC

**Agents:** none **Neighborhood Meeting:** none

PROJECT LOCATION: Southeast side of the intersection of North Brightleaf Boulevard and

Ava Gardner Avenue.

**REQUEST:** The applicant is requesting a conditional use permit to allow for an automotive sales

dealership on a 7.75 acre tract of land located within a B-3 (Highway Entrance

Business) zoning district.

#### **SITE DATA:**

Acreage: 7.75 acres
Present Zoning: B-3 (Business)

Proposed Zoning: N/A

Existing Use / Previous: Vacant / Furniture Warehouse

**DEVELOPMENT DATA:** The applicant has submitted a sketch plan of the proposed facility. This version of the plan indicates two requested access points to Brightleaf Boulevard as well as two access points to a private access easement on the adjacent property to the west. The sketch plan shows the location of a 33,992 square foot building as well as 26 customer parking spaces, 40 employee parking spaces and 390 parking spaces for display of vehicles for sale. Landscaping includes standard street yards and transition yards as well as required interior parking lot planting islands. Required storm water facilities will be constructed in the rear portion of the lot. Lighting plans and signage plans will be produced prior to site plan approval.