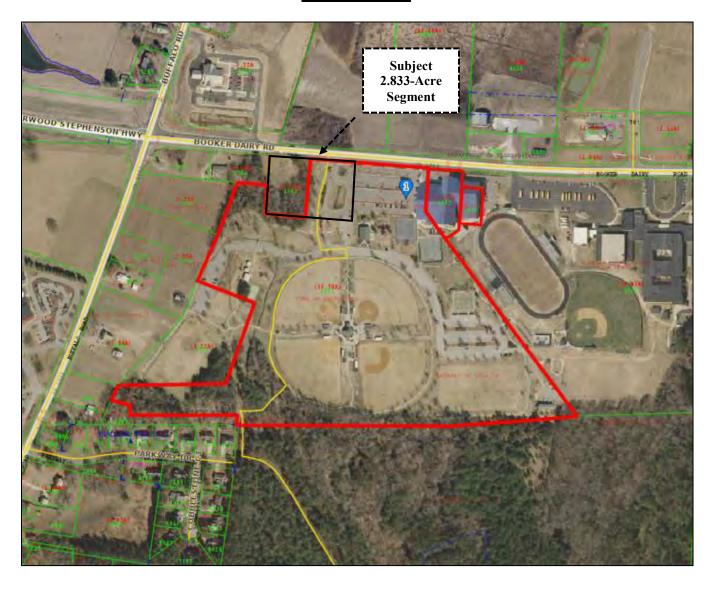

<u>Page</u>

|       |                                                                                                                                                                                                                  | <u>Page</u> |
|-------|------------------------------------------------------------------------------------------------------------------------------------------------------------------------------------------------------------------|-------------|
| 3.    | Consideration and Approval to allow the <b>Police Department to submit a grant application to the Governor's Highway Safety Program</b> (Chief of Police – Robert Powell) <u>See</u> attached information        | .171        |
| 4.    | Consideration and Approval of a New Auditing Firm (Finance Director – Greg Siler) See attached information                                                                                                       | .187        |
| 5.    | Consideration and Approval of a bid award to Turner Asphalt in the amount of \$603,592.00 for the Full Depth Reclamation (FDR) of Venture Drive  (Public Works Director – Lenny Branch) See attached information | .189        |
| 6.    | Booker Dairy Road Right of Way  (Town Manager – Michael Scott and Town Engineer – Bill Dreitzler)  See attached information.                                                                                     | .193        |
| 7.    | <b>Discussion concerning Road Condition Study</b> (Town Manager – Michael Scott) <u>See</u> attached information                                                                                                 | .237        |
| 8.    | Consideration and Approval to fund Stormwater Upgrades on Barbour Road  (Town Manager – Michael Scott) See attached information                                                                                  | .255        |
| Coun  | cilmember's Comments                                                                                                                                                                                             |             |
| Town  | Manager's Report                                                                                                                                                                                                 |             |
|       | <ul> <li>Financial Report (<u>See</u> attached information).</li> <li>Department Reports (<u>See</u> attached information).</li> <li>Manager's Report (<u>Will be provided at the Meeting</u>)</li> </ul>        |             |
| Close | nd Session                                                                                                                                                                                                       |             |