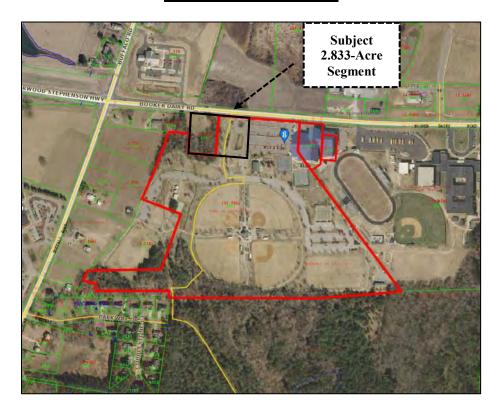

led with its typical size in relation to the local office market. The balance of the site, containing 36.117 acres, will be unaffected by the acquisition and has been excluded from the analysis.

The 2.833 acre segment includes the entire tract of land along Booker Dairy Road identified as tax parcel ID 14075026 consisting of 1.35 acres. The segment considered in the valuation includes the aforementioned 1.35-acre parcel and the area east of said tract following the northern and southern property lines approximately 220 feet east to a point just west of the parking lot improvements, with a depth of 293.94 feet (per plat book 49/329). The rectangular-shaped segment is of a typical market size and shape to support an office use, and is pictured as follows:

### **Total Property Enclosure**



**Segment of Larger Parcel** 



#### **Unaffected Improvements**

In cases where improvements are deemed to be unaffected by the proposed project, only a cursory, exterior inspection is made. In those situations, the appraiser reserves the right to perform a more detailed inspection of the building components should the project change and the building improvements be impacted. In accordance with Standards Rule 1-2 (e) only the impacted portion of the subject is given consideration in the valuation. As noted in the 2016-2017 edition of USPAP, "An appraiser is not required to value the whole when the subject of the appraisal is a fractional interest, physical segment, or a partial holding." Accordingly, the appraiser acknowledges the existence of these improvements but they have not been