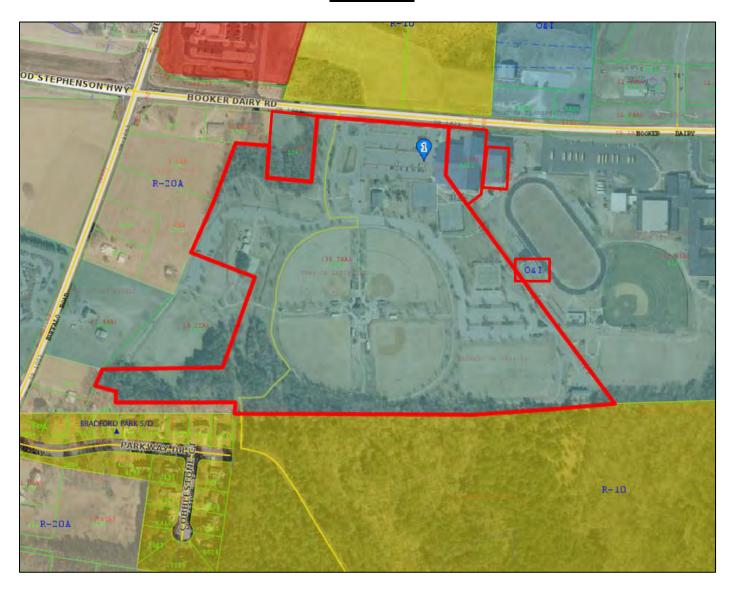

The Planning Department recommends approval of the request for a conditional use permit to allow for a daycare facility on property located within a B-2 (Business) zoning district.

The Planning Board is requested to review the petition within a B-2 zoning district and make a recommendation to Town Council in accordance with the finding of fact for a conditional use permit.