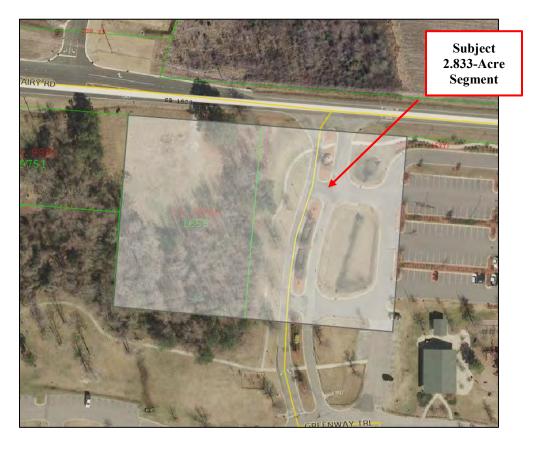

tion to the local office market. The balance of the site, containing 36.117 acres, will be unaffected by the acquisition and has been excluded from the analysis.

The 2.833 acre segment includes the entire tract of land along Booker Dairy Road identified as tax parcel ID 14075026 consisting of 1.35 acres. The segment considered in the valuation includes the aforementioned 1.35-acre parcel and the area east of said tract following the northern and southern property lines approximately 220 feet east to a point just west of the parking lot improvements, with a depth of 293.94 feet (per plat book 49/329). The rectangular-shaped segment is of a typical market size and shape to support an office use, and is pictured as follows:

### **Total Property Enclosure**



**Segment of Larger Parcel** 



#### **Unaffected Improvements**

In cases where improvements are deemed to be unaffected by the proposed project, only a cursory, exterior inspection is made. In those situations, the appraiser reserves the right to perform a more detailed inspection of the building components should the project change and the building improvements be impacted. In accordance with Standards Rule 1-2 (e) only the impacted portion of the subject is given consideration in the valuation. As noted in the 2016-2017 edition of USPAP, "An appraiser is not required to value the whole when the subject of the appraisal is a fractional interest, physical segment, or a partial holding." Accordingly, the appraiser acknowledges the existence of these improvements but they have not been included in the valuation analysi