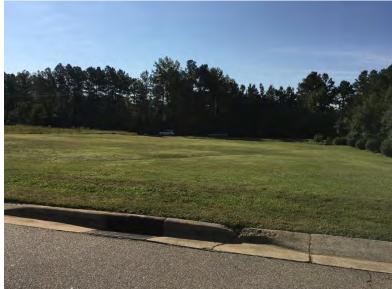

#### STAFF REPORT

Application Number: CUP-17-03
Project Name: Classic Ford
TAX ID number: 14074005
Town Limits/ETJ: City

Applicant: Classic Ford

Owners: Mamco Rock Hill Properties, LLC

**Agents:** none **Neighborhood Meeting:** none

PROJECT LOCATION: Southeast side of the intersection of North Brightleaf Boulevard and

Ava Gardner Avenue.

**REQUEST:** The applicant is requesting a conditional use permit to allow for an automotive sales

dealership on a 7.75 acre tract of land located within a B-3 (Highway Entrance

Business) zoning district.

#### **SITE DATA:**

Acreage: 7.75 acres
Present Zoning: B-3 (Business)

Proposed Zoning: N/A

Existing Use / Previous: Vacant / Furniture Warehouse

**DEVELOPMENT DATA:** The applicant has submitted a sketch plan of the proposed facility. This version of the plan indicates two requested access points to Brightleaf Boulevard as well as two access points to a private access easement on the adjacent property to the west. The sketch plan shows the location of a 33,992 square foot building as well as 26 customer parking spaces, 40 employee parking spaces and 390 parking spaces for display of vehicles for sale. Landscaping includes standard street yards and transition yards as well as required interior parking lot planting islands. Required storm water facilities will be constructed in the rear portion of the lot. Lighting plans and signage plans will be produced prior to site plan approval.