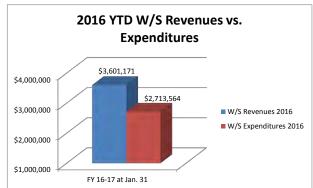

zed the existing 24" culvert under Barbour Rd. The attached pipe chart shows this existing culvert is slightly undersized in the pre-condition and should be a 30" culvert.

Also, the pipe chart illustrates that a 30" pipe would have a HW/D of 1.2 in the post condition.

If you have any questions or comments, please give me a call at 919-369-1938 or email to <a href="mailto:andrew@adamsandhodge.com">andrew@adamsandhodge.com</a>.

Sincerely,

Andrew W Hodge, PE





Johnston County GIS January 4, 2017

(The scale is only accurate when printed landscape on a 8 1/2 x 11 size sheet with no page scaling.)

# BELLA SQUARE - POST CONDITION



# EX 24" RCP UNDER BARBOUR RD - PRE CONDITION



# EX. 24" RCP UNDER BARBOUR RD - POST CONDITION







## Town of Smithfield Revenues vs. Expenditures













## TOWN OF SMITHFIELD MAJOR FUNDS FINANCIAL SUMMARY REPORT

**January 31, 2017** 

Gauge: 7/12 or 58.33 Percent 58.33%

|                                     | GENE      | RAL FU | J <b>ND</b> |                  |    |              |           |
|-------------------------------------|-----------|--------|-------------|------------------|----|--------------|-----------|
|                                     | Frequency | A      | ctual       | Budget           | Ac | tual to Date | YTD %     |
| Revenues                            |           | FY     | '15-16      | FY '16-17        | ]  | FY '16-17    | Collected |
| Current & Prior Year Property Taxes | Monthly   | \$     | -           | \$<br>5,528,779  | \$ | 5,286,977    | 95.63%    |
| Motor Vehicle Taxes                 | Mo