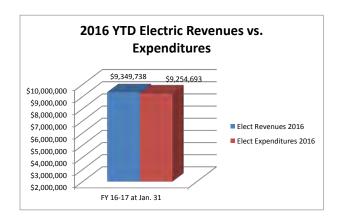

the existing 24" culvert under Barbour Rd. The attached pipe chart shows this existing culvert is slightly undersized in the pre-condition and should be a 30" culvert.

Also, the pipe chart illustrates that a 30" pipe would have a HW/D of 1.2 in the post condition.

If you have any questions or comments, please give me a call at 919-369-1938 or email to <a href="mailto:andrew@adamsandhodge.com">andrew@adamsandhodge.com</a>.

Sincerely,

Andrew W Hodge, PE





Johnston County GIS January 4, 2017

(The scale is only accurate when printed landscape on a 8 1/2 x 11 size sheet with no page scaling.)

# BELLA SQUARE - POST CONDITION



# EX 24" RCP UNDER BARBOUR RD - PRE CONDITION



# EX. 24" RCP UNDER BARBOUR RD - POST CONDITION







## Town of Smithfield Revenues vs. Expenditures













## TOWN OF SMITHFIELD MAJOR FUNDS FINANCIAL SUMMARY REPORT

**January 31, 2017** 

Gauge: 7/12 or 58.33 Percent 58.33%

|                                     | GENE      | RAL FU | J <b>ND</b> |                  |    |              |           |
|-------------------------------------|-----------|--------|-------------|------------------|----|--------------|-----------|
|                                     | Frequency | A      | ctual       | Budget           | Ac | tual to Date | YTD %     |
| Revenues                            |           | FY     | '15-16      | FY '16-17        | ]  | FY '16-17    | Collected |
| Current & Prior Year Property Taxes | Monthly   | \$     | -           | \$<br>5,528,779  | \$ | 5,286,977    | 95.63%    |
| Motor Vehicle Taxes                 | Monthl