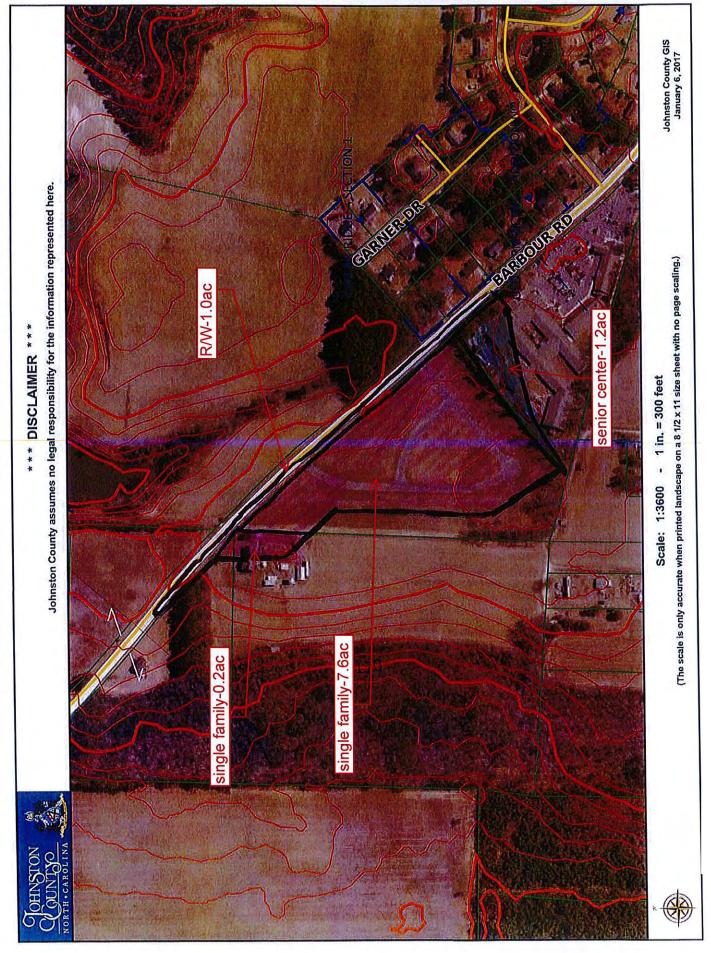

der Barbour Rd

Dear Mr. Embler,

As requested I have analyzed the existing 24" culvert under Barbour Rd. The attached pipe chart shows this existing culvert is slightly undersized in the pre-condition and should be a 30" culvert.

Also, the pipe chart illustrates that a 30" pipe would have a HW/D of 1.2 in the post condition.

If you have any questions or comments, please give me a call at 919-369-1938 or email to <a href="mailto:andrew@adamsandhodge.com">andrew@adamsandhodge.com</a>.

Sincerely,

Andrew W Hodge, PE





Johnston County GIS January 4, 2017

(The scale is only accurate when printed landscape on a 8 1/2 x 11 size sheet with no page scaling.)

# BELLA SQUARE - POST CONDITION



# EX 24" RCP UNDER BARBOUR RD - PRE CONDITION



# EX. 24" RCP UNDER BARBOUR RD - POST CONDITION







## Town of Smithfield Revenues vs. Expenditures













## TOWN OF SMITHFIELD MAJOR FUNDS FINANCIAL SUMMARY REPORT

**January 31, 2017** 

Gauge: 7/12 or 58.33 Percent 58.33%

|                                     | GENE      | RAL FU | J <b>ND</b> |                  |    |              |           |
|-------------------------------------|-----------|--------|-------------|------------------|----|--------------|-----------|
|                                     | Frequency | A      | ctual       | Budget           | Ac | tual to Date | YTD %     |
| Revenues                            |           | FY     | '15-16      | FY '16-17        | ]  | FY '16-17    | Collected |
| Current & Prior Year Property Taxes | Monthly   | \$     | -           | \$<br>5,528,779  | \$ | 5,286,977