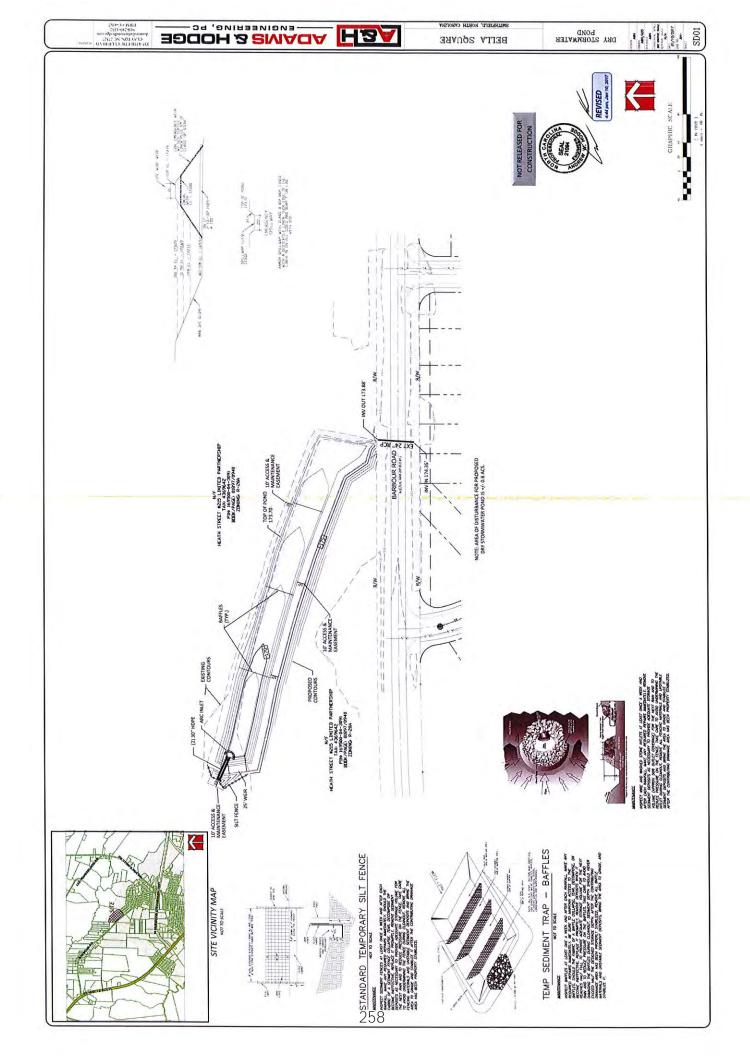

trees, firewood, and pine straw; bees and beekeeping products; seafood; dairy products, any USDA-recognized agricultural product. For purposes of this section, processed or prepared food products of any kind shall not be considered as agricultural products. Additionally: