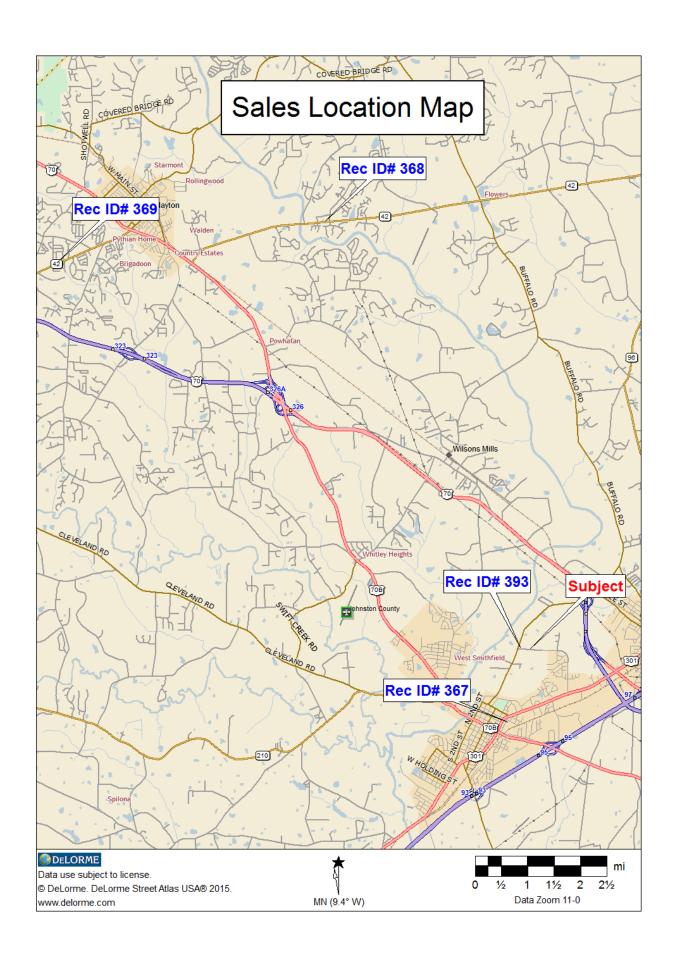

The Planning Department recommends approval of the request for a conditional use permit to allow for a daycare facility on property located within a B-2 (Business) zoning district.

The Planning Board is requested to review the petition within a B-2 zoning district and make a recommendation to Town Council in accordance with the finding of fact for a conditional use permit.