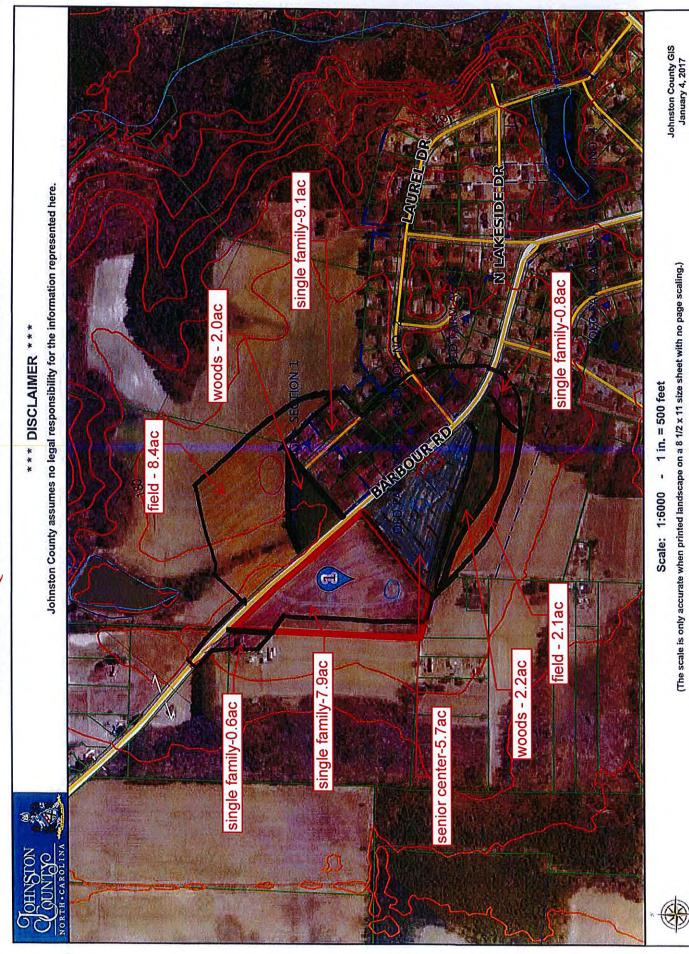

Planning Director Town of Smithfield PO Box 761 Smithfield, NC 27577

Subject: Analyze Ex 24" RCP under Barbour Rd

Dear Mr. Embler,

As requested I have analyzed the existing 24" culvert under Barbour Rd. The attached pipe chart shows this existing culvert is slightly undersized in the pre-condition and should be a 30" culvert.

Also, the pipe chart illustrates that a 30" pipe would have a HW/D of 1.2 in the post condition.

If you have any questions or comments, please give me a call at 919-369-1938 or email to <a href="mailto:andrew@adamsandhodge.com">andrew@adamsandhodge.com</a>.

Sincerely,

Andrew W Hodge, PE





Johnston County GIS January 4, 2017

(The scale is only accurate when printed landscape on a 8 1/2 x 11 size sheet with no page scaling.)

# BELLA SQUARE - POST CONDITION



# EX 24" RCP UNDER BARBOUR RD - PRE CONDITION



# EX. 24" RCP UNDER BARBOUR RD - POST CONDITION







## Town of Smithfield Revenues vs. Expenditures













## TOWN OF SMITHFIELD MAJOR FUNDS FINANCIAL SUMMARY REPORT

**January 31, 2017** 

Gauge: 7/12 or 58.33 Percent 58.33%

|                                     | GENE      | RAL FU | J <b>ND</b> |                  |    |              |           |
|-------------------------------------|-----------|--------|-------------|------------------|----|--------------|-----------|
|                                     | Frequency | A      | ctual       | Budget           | Ac | tual to Date | YTD %     |
| Revenues                            |           | FY     | '15-16      | FY '16-17        | ]  | FY '16-17    | Collected |
| Current