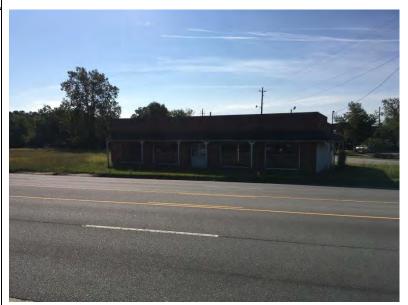

#### STAFF REPORT

**Application Number:** CUP-17-01

Project Name: Higher Calling Child Care

**TAX ID number:** 15021012

Town Limits/ETJ: City

Applicant: Nelson and Shonda Covington
Owners: CBI Leasing Corporation

**Agents:** none **Neighborhood Meeting:** none

**PROJECT LOCATION:** Southwest side of the intersection of North Seventh Street and Bridge

Street.

**REQUEST:** The applicant is requesting a conditional use permit to allow for a day care

facility on a .98 acre tract of land located within a B-2 (Business) zoning

district.

#### **SITE DATA:**

Acreage: .98 acres
Present Zoning: B-2 (Business)

Proposed Zoning: N/A

Existing Use / Previous: Place of Worship

**DEVELOPMENT DATA:** The property is a .98 acre tract of land which contains three permanent structures to include the main sanctuary, parsonage and a Sunday school classroom building. The property has access to North Sixth Street by a horse shoe shaped driveway that will accommodate safe loading and unload of children. On-site parking is provided by sixteen standard parking spaces. ADA accessible parking spaces and handicap ramp will need to be provided prior to operation of the day care facility. The site does contain a fenced area that appears to meet State requirements for required fenced outdoor play space. No storm water facilities are located on the site and none are required at this time. No additional site improvements are requested at this time.