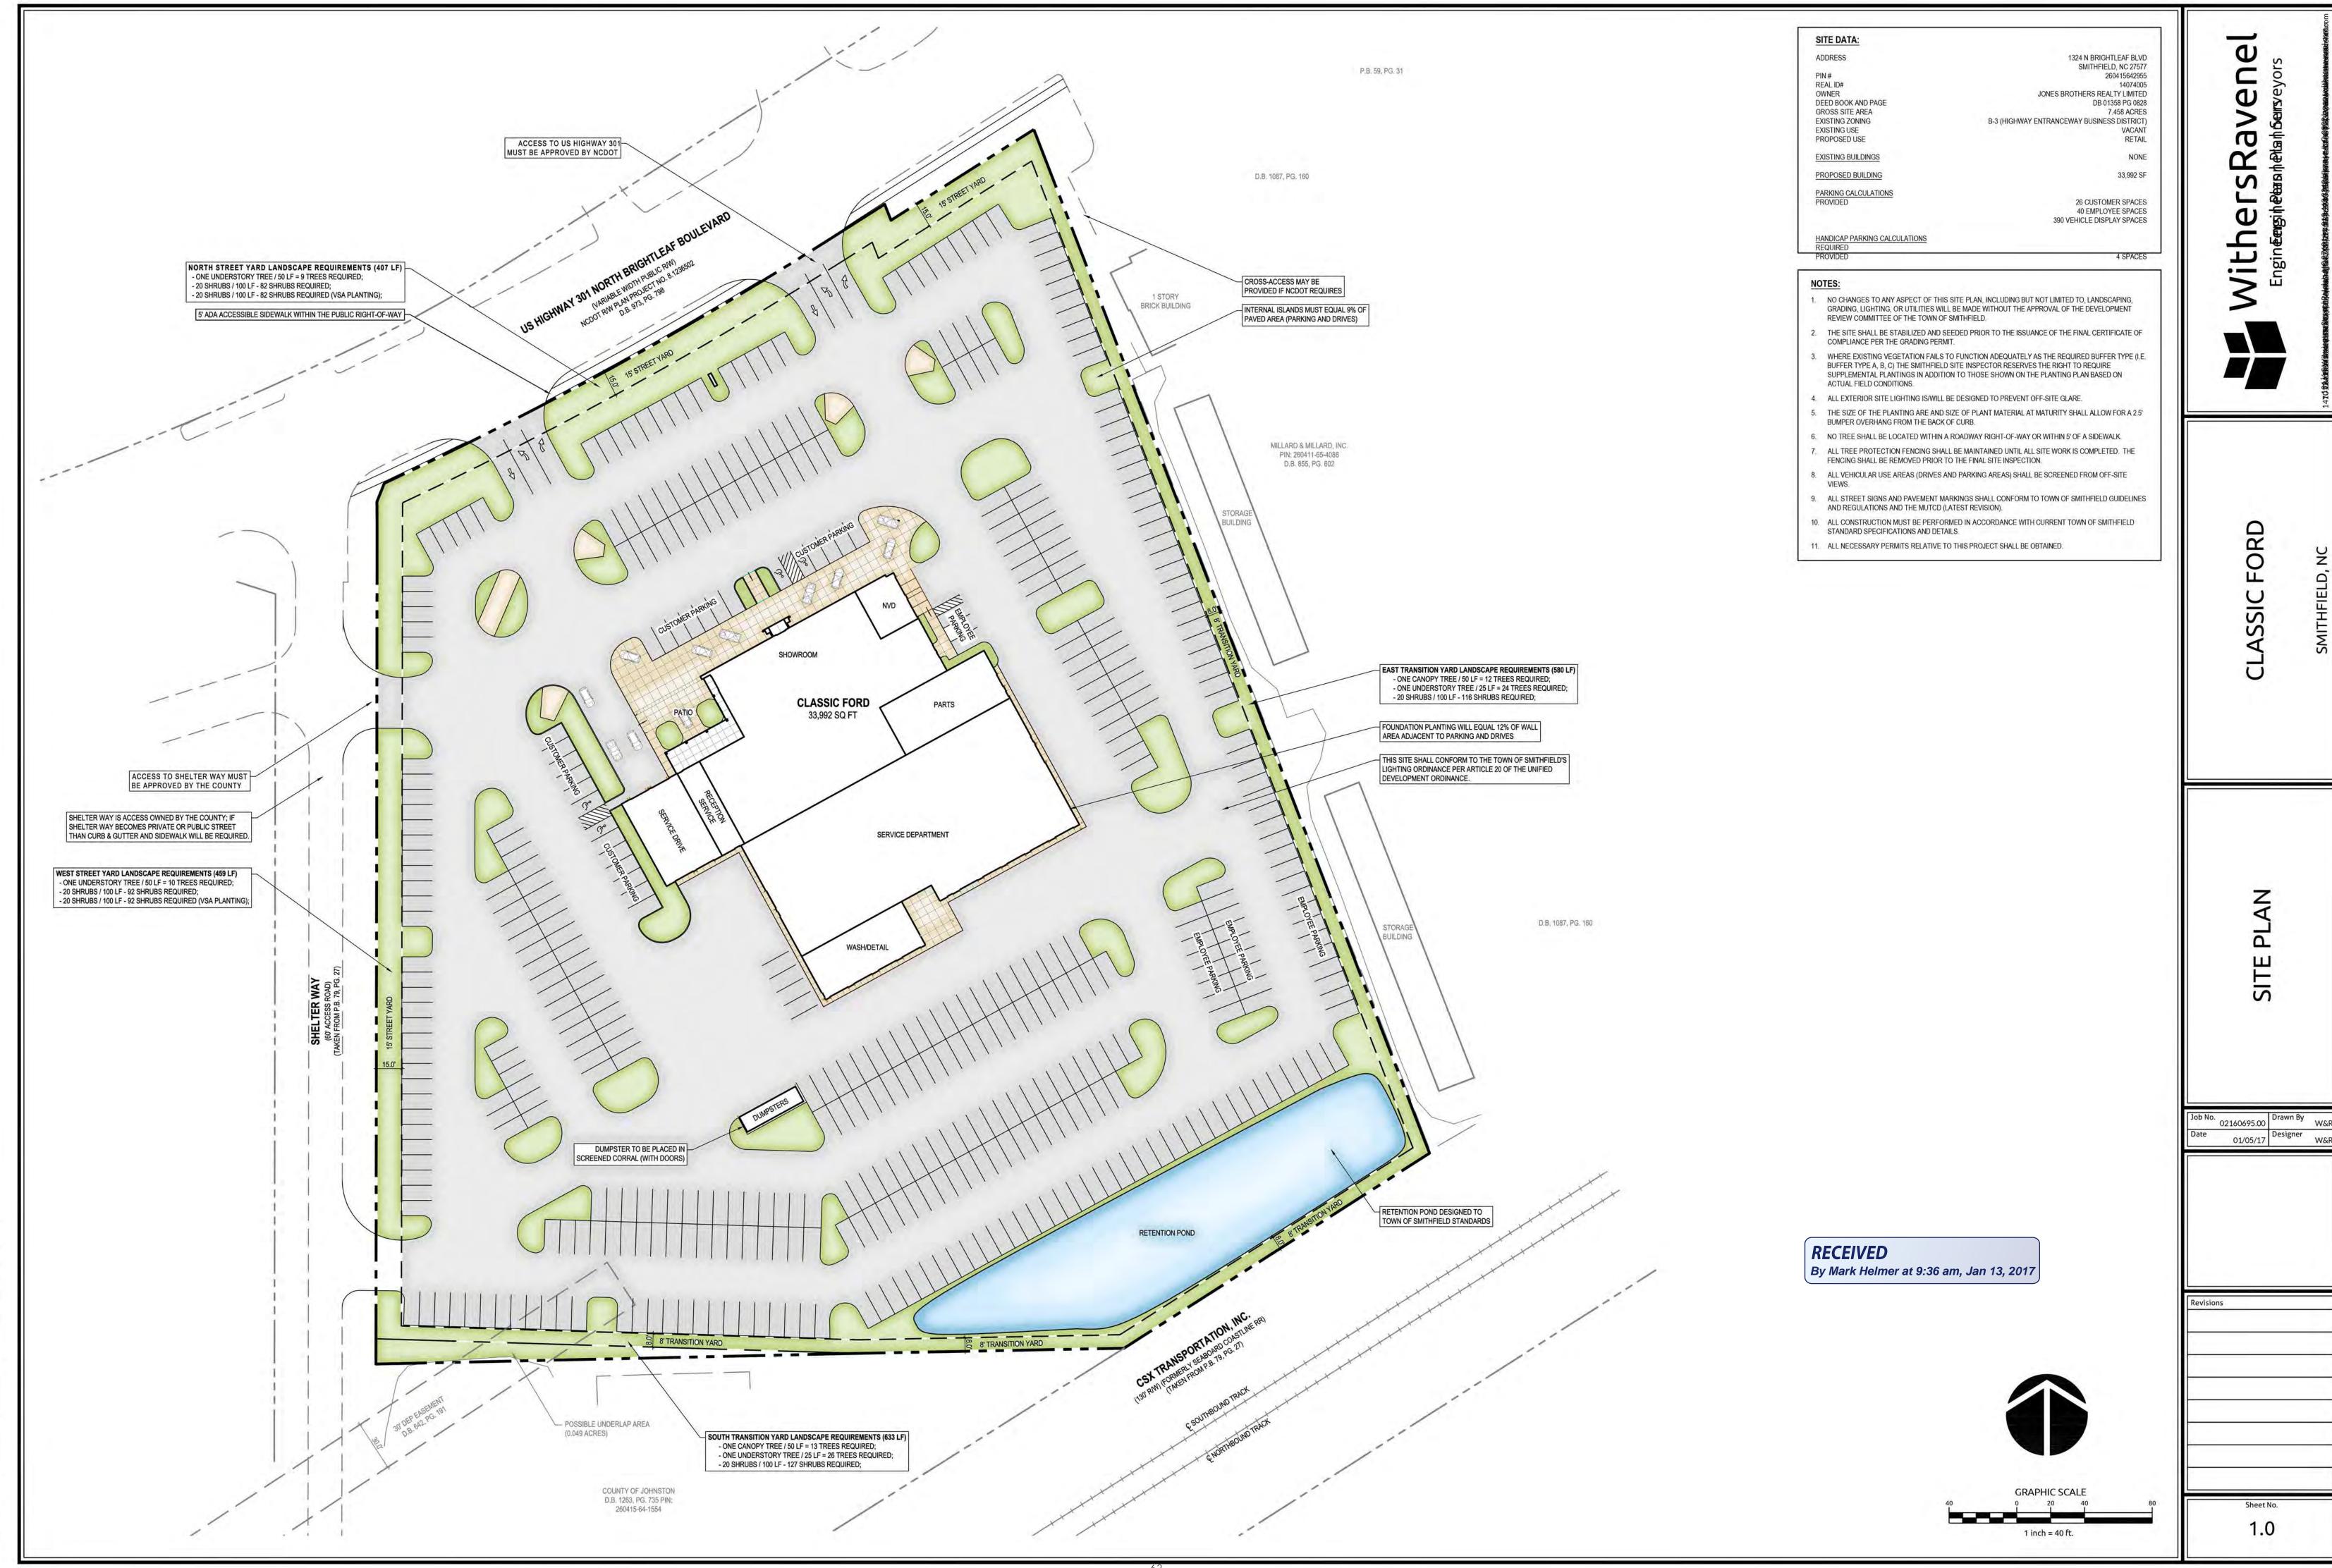

Mr. Helmer stated the applicant has submitted a sketch plan of the proposed facility. This version of the plan indicated two requested access points to Brightleaf Boulevard as well as two access points to a private access easement on the adjacent property to the west. The sketch plan shows the location of a 33,992 square foot building as well as 26 customer parking spaces, 40 employee parking spaces and 390 parking spaces for display of vehicles for sale. Landscaping includes standard street yards and transition yards as well as required interior parking lot planting islands. Required storm water facilities will be constructed in the rear portion of the lot. Lighting plans and signage plans will be produced prior to site plan approval.

#### **SITE DATA:**

Acreage: 7.75 acres
Present Zoning: B-3 (Business)

Proposed Zoning: N/A

Existing Use / Previous: Vacant / Furniture Warehouse

**DEVELOPMENT DATA:** The applicant has submitted a sketch plan of the proposed facility. This version of the plan indicates two requested access points to Brightleaf Boulevard as well as two access points to a private access easement on the adjacent property to the west. The sketch plan shows the location of a 33,992 square foot building as well as 26 customer parking spaces, 40 employee parking spaces and 390 parking spaces for display of vehicles for sale. Landscaping includes standard street yards and transition yards as well as required interior parking lot planting islands. Required storm water facilities will be constructed in the rear portion of the lot. Lighting plans and signage plans will be produced prior to site plan approval.