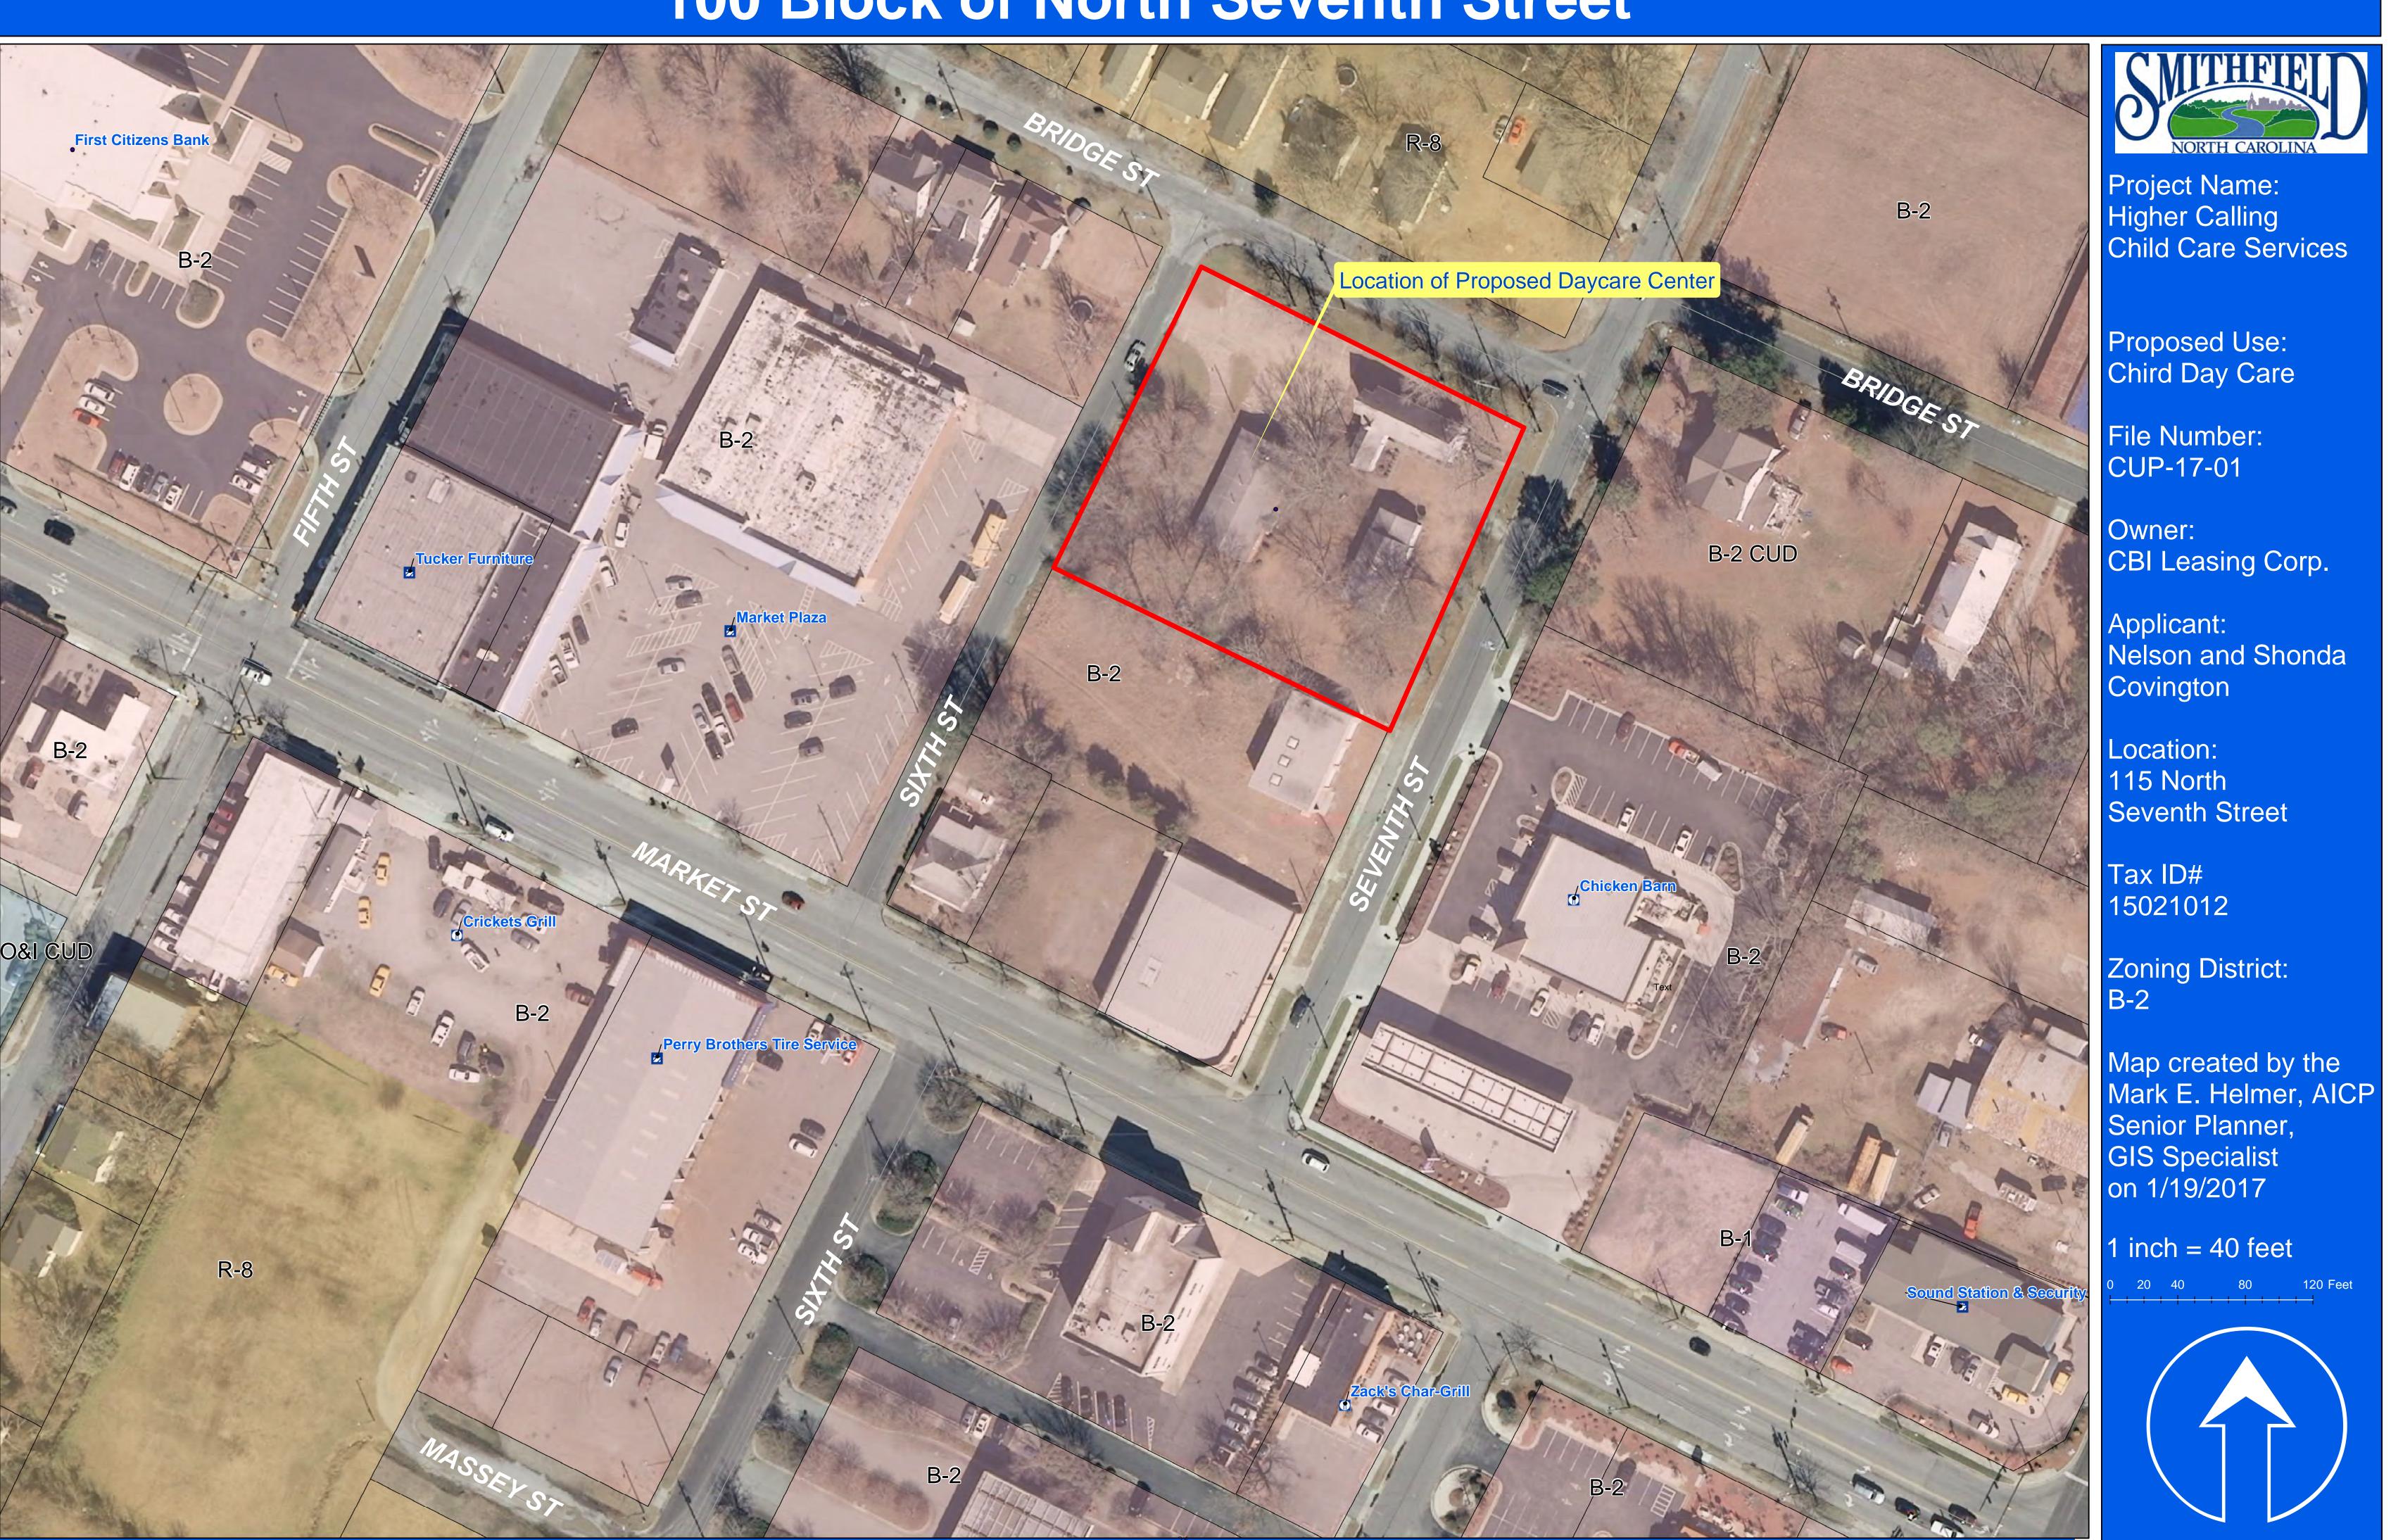

#### STAFF REPORT

**Application Number:** CUP-17-01

Project Name: Higher Calling Child Care

**TAX ID number:** 15021012

Town Limits/ETJ: City

Applicant: Nelson and Shonda Covington
Owners: CBI Leasing Corporation

**Agents:** none **Neighborhood Meeting:** none

**PROJECT LOCATION:** Southwest side of the intersection of North Seventh Street and Bridge

Street.

**REQUEST:** The applicant is requesting a conditional use permit to allow for a day care

facility on a .98 acre tract of land located within a B-2 (Business) zoning

district.

#### **SITE DATA:**

Acreage: .98 acres
Present Zoning: B-2 (Business)

Proposed Zoning: N/A

Existing Use / Previous: Place of Worship

**DEVELOPMENT DATA:** The property is a .98 acre tract of land which contains three permanent structures to include the main sanctuary, parsonage and a Sunday school classroom building. The property has access to North Sixth Street by a horse shoe shaped driveway that will accommodate safe loading and unload of children. On-site parking is provided by sixteen standard parking spaces. ADA accessible parking spaces and handicap ramp will need to be provided prior to operation of the day care facility. The site does contain a fenced area that appears to meet State requirements for required fenced outdoor play space. No storm water facilities are located on the site and none are required at this time. No additional site improvements are requested at this time.

#### **ADJACENT ZONING AND LAND USES:**

North: Zoning: R-8 (Residential)

Existing Use: Single family dwellings

South: Zoning: B-2 (Business)

Existing Use: Vacant warehouse / single family dwelling

East: Zoning: B-2 (Business)

Existing Use: Restaurant and fuel station / single family dwelling

West: Zoning: B-2 (Business)

Existing Use: Commercial strip center

# 100 Block of North Seventh Street

Town of Smithfield Planning Department 350 East Market Street P.O. Box 761 Smithfield, NC 27577 Phone: 919-934-2116

Fax: 919-934-1134