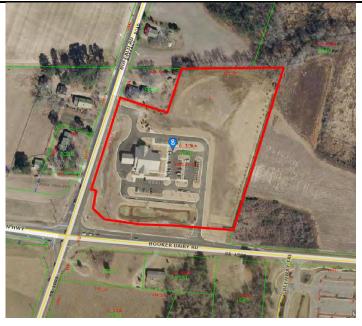

The Planning Department recommends approval of the request for a conditional use permit to allow for a daycare facility on property located within a B-2 (Business) zoning district.

The Planning Board is requested to review the petition within a B-2 zoning district and make a recommendation to Town Council in accordance with the finding of fact for a conditional use permit.