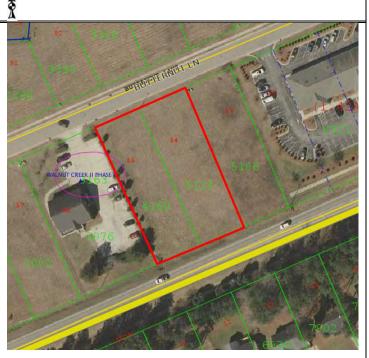

#### STAFF REPORT

Application Number: CUP-17-03
Project Name: Classic Ford
TAX ID number: 14074005
Town Limits/ETJ: City

Applicant: Classic Ford

Owners: Mamco Rock Hill Properties, LLC

**Agents:** none **Neighborhood Meeting:** none

PROJECT LOCATION: Southeast side of the intersection of North Brightleaf Boulevard and

Ava Gardner Avenue.

**REQUEST:** The applicant is requesting a conditional use permit to allow for an automotive sales

dealership on a 7.75 acre tract of land located within a B-3 (Highway Entrance

Business) zoning district.

#### **SITE DATA:**

Acreage: 7.75 acres
Present Zoning: B-3 (Business)

Proposed Zoning: N/A

Existing Use / Previous: Vacant / Furniture Warehouse

**DEVELOPMENT DATA:** The applicant has submitted a sketch plan of the proposed facility. This version of the plan indicates two requested access points to Brightleaf Boulevard as well as two access points to a private access easement on the adjacent property to the west. The sketch plan shows the location of a 33,992 square foot building as well as 26 customer parking spaces, 40 employee parking spaces and 390 parking spaces for display of vehicles for sale. Landscaping includes standard street yards and transition yards as well as required interior parking lot planting islands. Required storm water facilities will be constructed in the rear portion of the lot. Lighting plans and signage plans will be produced prior to site plan approval.

#### **ADJACENT ZONING AND LAND USES:**

North: Zoning: B-3(Business)

Existing Use: Commercial

South: Zoning: B-3 (Business) and R-20A (Residential)

Existing Use: Johnston County Animal Services / Vacant Land

East: Zoning: B-3 (Business)

Existing Use: Commercial

West: Zoning: B-3 (Business)

Existing Use: Commercial / Government Facilities