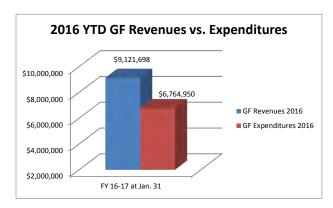

nalyzed the existing 24" culvert under Barbour Rd. The attached pipe chart shows this existing culvert is slightly undersized in the pre-condition and should be a 30" culvert.

Also, the pipe chart illustrates that a 30" pipe would have a HW/D of 1.2 in the post condition.

If you have any questions or comments, please give me a call at 919-369-1938 or email to <a href="mailto:andrew@adamsandhodge.com">andrew@adamsandhodge.com</a>.

Sincerely,

Andrew W Hodge, PE





Johnston County GIS January 4, 2017

(The scale is only accurate when printed landscape on a 8 1/2 x 11 size sheet with no page scaling.)

# BELLA SQUARE - POST CONDITION



# EX 24" RCP UNDER BARBOUR RD - PRE CONDITION



# EX. 24" RCP UNDER BARBOUR RD - POST CONDITION







## Town of Smithfield Revenues vs. Expenditures













## TOWN OF SMITHFIELD MAJOR FUNDS FINANCIAL SUMMARY REPORT

**January 31, 2017** 

Gauge: 7/12 or 58.33 Percent 58.33%

|                                     | GENE      | RAL FU | J <b>ND</b> |                  |    |              |           |
|-------------------------------------|-----------|--------|-------------|------------------|----|--------------|-----------|
|                                     | Frequency | A      | ctual       | Budget           | Ac | tual to Date | YTD %     |
| Revenues                            |           | FY     | '15-16      | FY '16-17        | ]  | FY '16-17    | Collected |
| Current & Prior Year Property Taxes | Monthly   | \$     | -           | \$<br>5,528,779  | \$ | 5,286,977    | 95.63%    |
| Motor Vehicle Taxes