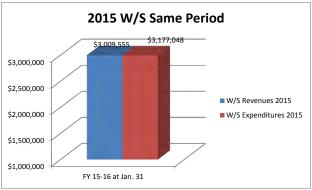

d the existing 24" culvert under Barbour Rd. The attached pipe chart shows this existing culvert is slightly undersized in the pre-condition and should be a 30" culvert.

Also, the pipe chart illustrates that a 30" pipe would have a HW/D of 1.2 in the post condition.

If you have any questions or comments, please give me a call at 919-369-1938 or email to <a href="mailto:andrew@adamsandhodge.com">andrew@adamsandhodge.com</a>.

Sincerely,

Andrew W Hodge, PE





Johnston County GIS January 4, 2017

(The scale is only accurate when printed landscape on a 8 1/2 x 11 size sheet with no page scaling.)

# BELLA SQUARE - POST CONDITION



# EX 24" RCP UNDER BARBOUR RD - PRE CONDITION



# EX. 24" RCP UNDER BARBOUR RD - POST CONDITION







## Town of Smithfield Revenues vs. Expenditures













## TOWN OF SMITHFIELD MAJOR FUNDS FINANCIAL SUMMARY REPORT

**January 31, 2017** 

Gauge: 7/12 or 58.33 Percent 58.33%

|                                     | GENE      | RAL FU | J <b>ND</b> |                  |    |              |           |
|-------------------------------------|-----------|--------|-------------|------------------|----|--------------|-----------|
|                                     | Frequency | A      | ctual       | Budget           | Ac | tual to Date | YTD %     |
| Revenues                            |           | FY     | '15-16      | FY '16-17        | ]  | FY '16-17    | Collected |
| Current & Prior Year Property Taxes | Monthly   | \$     | -           | \$<br>5,528,779  | \$ | 5,286,977    | 95.63%    |
| Motor Vehicle Taxes                 | Mont