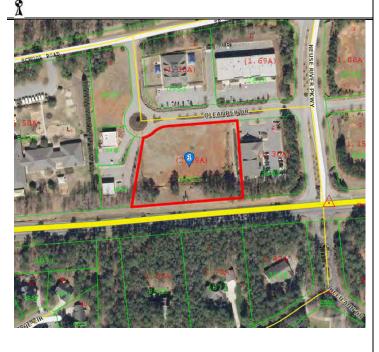

#### STAFF REPORT

**Application Number:** CUP-17-01

Project Name: Higher Calling Child Care

**TAX ID number:** 15021012

Town Limits/ETJ: City

Applicant: Nelson and Shonda Covington
Owners: CBI Leasing Corporation

**Agents:** none **Neighborhood Meeting:** none

**PROJECT LOCATION:** Southwest side of the intersection of North Seventh Street and Bridge

Street.

**REQUEST:** The applicant is requesting a conditional use permit to allow for a day care

facility on a .98 acre tract of land located within a B-2 (Business) zoning

district.

#### **SITE DATA:**

Acreage: .98 acres
Present Zoning: B-2 (Business)

Proposed Zoning: N/A

Existing Use / Previous: Place of Worship

**DEVELOPMENT DATA:** The property is a .98 acre tract of land which contains three permanent structures to include the main sanctuary, parsonage and a Sunday school classroom building. The property has access to North Sixth Street by a horse shoe shaped driveway that will accommodate safe loading and unload of children. On-site parking is provided by sixteen standard parking spaces. ADA accessible parking spaces and handicap ramp will need to be provided prior to operation of the day care facility. The site does contain a fenced area that appears to meet State requirements for required fenced outdoor play space. No storm water facilities are located on the site and none are required at this time. No additional site improvements are requested at this time.

#### **ADJACENT ZONING AND LAND USES:**

North: Zoning: R-8 (Residential)

Existing Use: Single family dwellings

South: Zoning: B-2 (Business)

Existing Use: Vacant warehouse / single family dwelling

East: Zoning: B-2 (Business)

Existing Use: Restaurant and fuel station / single family dwelling

West: Zoning: B-2 (Business)

Existing Use: Commercial strip center