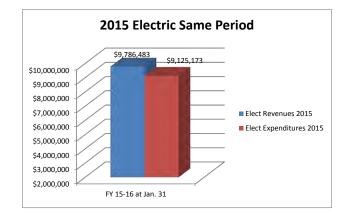

e existing 24" culvert under Barbour Rd. The attached pipe chart shows this existing culvert is slightly undersized in the pre-condition and should be a 30" culvert.

Also, the pipe chart illustrates that a 30" pipe would have a HW/D of 1.2 in the post condition.

If you have any questions or comments, please give me a call at 919-369-1938 or email to <a href="mailto:andrew@adamsandhodge.com">andrew@adamsandhodge.com</a>.

Sincerely,

Andrew W Hodge, PE





Johnston County GIS January 4, 2017

(The scale is only accurate when printed landscape on a 8 1/2 x 11 size sheet with no page scaling.)

# BELLA SQUARE - POST CONDITION



# EX 24" RCP UNDER BARBOUR RD - PRE CONDITION



# EX. 24" RCP UNDER BARBOUR RD - POST CONDITION







## Town of Smithfield Revenues vs. Expenditures













## TOWN OF SMITHFIELD MAJOR FUNDS FINANCIAL SUMMARY REPORT

**January 31, 2017** 

Gauge: 7/12 or 58.33 Percent 58.33%

|                                     | GENE      | RAL FU | J <b>ND</b> |                  |    |              |           |
|-------------------------------------|-----------|--------|-------------|------------------|----|--------------|-----------|
|                                     | Frequency | A      | ctual       | Budget           | Ac | tual to Date | YTD %     |
| Revenues                            |           | FY     | '15-16      | FY '16-17        | ]  | FY '16-17    | Collected |
| Current & Prior Year Property Taxes | Monthly   | \$     | -           | \$<br>5,528,779  | \$ | 5,286,977    | 95.63%    |
| Motor Vehicle Taxes                 | Monthly