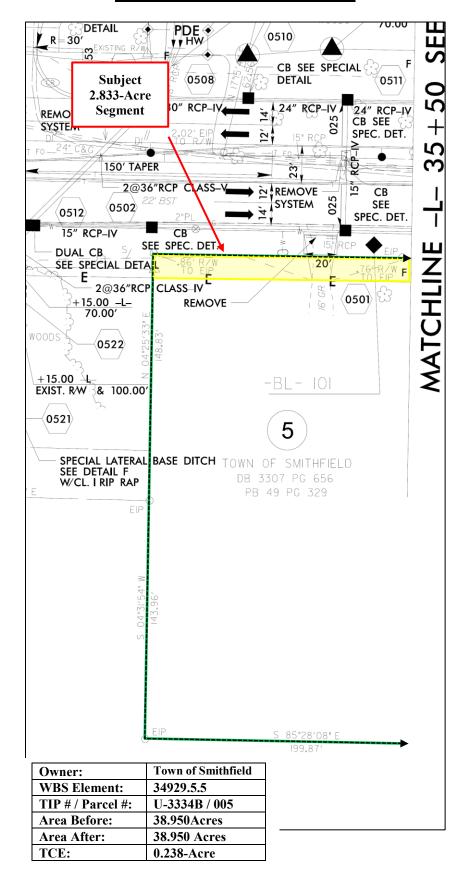

<u>Page</u>

|       |                                                                                                                                                                                                                  | <u>Page</u> |
|-------|------------------------------------------------------------------------------------------------------------------------------------------------------------------------------------------------------------------|-------------|
| 3.    | Consideration and Approval to allow the <b>Police Department to submit a grant application to the Governor's Highway Safety Program</b> (Chief of Police – Robert Powell) <u>See</u> attached information        | .171        |
| 4.    | Consideration and Approval of a New Auditing Firm (Finance Director – Greg Siler) See attached information                                                                                                       | .187        |
| 5.    | Consideration and Approval of a bid award to Turner Asphalt in the amount of \$603,592.00 for the Full Depth Reclamation (FDR) of Venture Drive  (Public Works Director – Lenny Branch) See attached information | .189        |
| 6.    | Booker Dairy Road Right of Way  (Town Manager – Michael Scott and Town Engineer – Bill Dreitzler)  See attached information.                                                                                     | .193        |
| 7.    | <b>Discussion concerning Road Condition Study</b> (Town Manager – Michael Scott) <u>See</u> attached information                                                                                                 | .237        |
| 8.    | Consideration and Approval to fund Stormwater Upgrades on Barbour Road  (Town Manager – Michael Scott) See attached information                                                                                  | .255        |
| Coun  | cilmember's Comments                                                                                                                                                                                             |             |
| Town  | Manager's Report                                                                                                                                                                                                 |             |
|       | <ul> <li>Financial Report (<u>See</u> attached information).</li> <li>Department Reports (<u>See</u> attached information).</li> <li>Manager's Report (<u>Will be provided at the Meeting</u>)</li> </ul>        |             |
| Close | nd Session                                                                                                                                                                                                       |             |