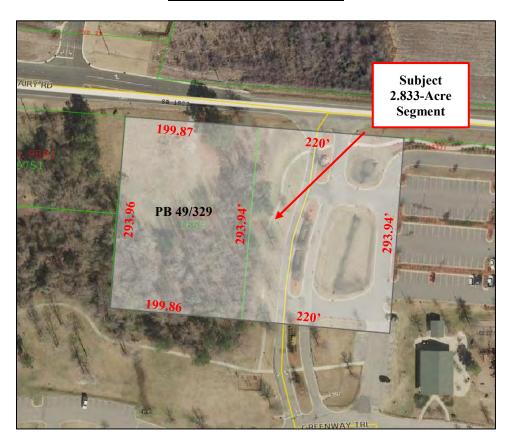

report, given its shape and location within the larger tract, coupled with its typical size in relation to the local office market. The balance of the site, containing 36.117 acres, will be unaffected by the acquisition and has been excluded from the analysis.

The 2.833 acre segment includes the entire tract of land along Booker Dairy Road identified as tax parcel ID 14075026 consisting of 1.35 acres. The segment considered in the valuation includes the aforementioned 1.35-acre parcel and the area east of said tract following the northern and southern property lines approximately 220 feet east to a point just west of the parking lot improvements with

a depth of 293.94 feet (per plat book 49/329). Reader is again referred to the following Aerial Tax Map illustrating the subject segment:



#### **Segment of Larger Parcel**

The 2.833 acre segment consists of mostly vacant land. The area has 419.87 feet of frontage along Booker Dairy Road and a depth *averaging* 293.95 feet. The site generally level, is partially cleared, and has ingress and egress provided via two driveway cuts along the Booker Dairy Road frontage. The site has access to public utilities and is located completely outside of a FEMA designated flood hazard area.

#### **Description of the Improvements:**

Improvements affected by the acquisition consist of landscaping including approximately 4 shrubs, 30 Liriope, 25 flowers, irrigation, 1 area parking lamp, and 2 ground lights. According to the Appraisal Summary Sheet, the monument and sign will not be affected by the project. Additionally,

asphalt and conc