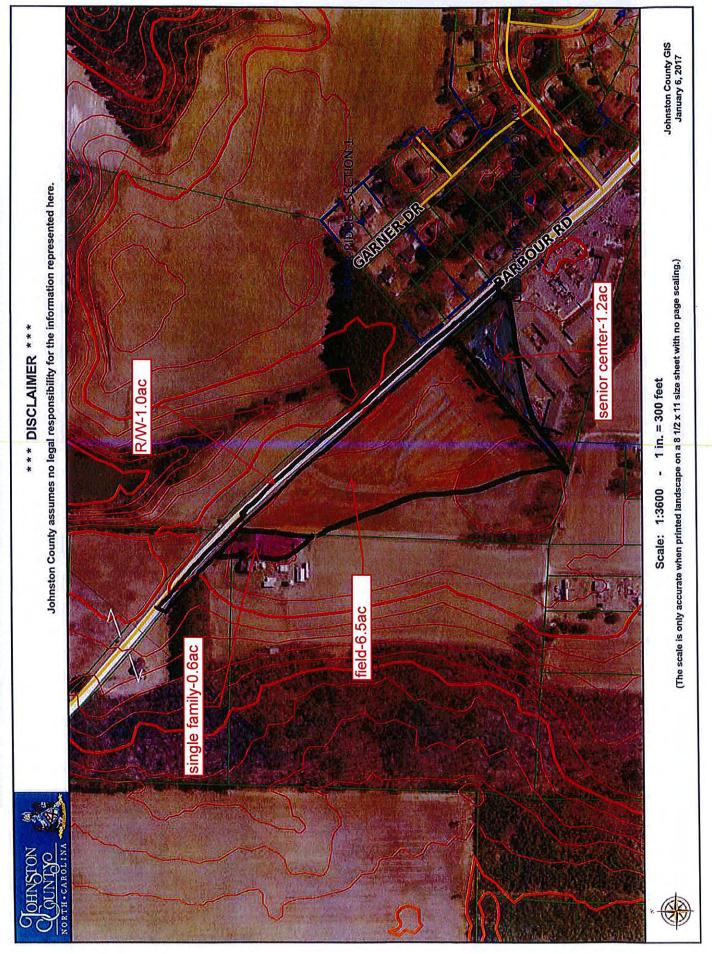

mithfield, NC 27577

Subject: Analyze Ex 24" RCP under Barbour Rd

Dear Mr. Embler,

As requested I have analyzed the existing 24" culvert under Barbour Rd. The attached pipe chart shows this existing culvert is slightly undersized in the pre-condition and should be a 30" culvert.

Also, the pipe chart illustrates that a 30" pipe would have a HW/D of 1.2 in the post condition.

If you have any questions or comments, please give me a call at 919-369-1938 or email to <a href="mailto:andrew@adamsandhodge.com">andrew@adamsandhodge.com</a>.

Sincerely,

Andrew W Hodge, PE





Johnston County GIS January 4, 2017

(The scale is only accurate when printed landscape on a 8 1/2 x 11 size sheet with no page scaling.)

# BELLA SQUARE - POST CONDITION



# EX 24" RCP UNDER BARBOUR RD - PRE CONDITION



# EX. 24" RCP UNDER BARBOUR RD - POST CONDITION







## Town of Smithfield Revenues vs. Expenditures













## TOWN OF SMITHFIELD MAJOR FUNDS FINANCIAL SUMMARY REPORT

**January 31, 2017** 

Gauge: 7/12 or 58.33 Percent 58.33%

|                                     | GENE      | RAL FU | J <b>ND</b> |                  |    |              |           |
|-------------------------------------|-----------|--------|-------------|------------------|----|--------------|-----------|
|                                     | Frequency | A      | ctual       | Budget           | Ac | tual to Date | YTD %     |
| Revenues                            |           | FY     | '15-16      | FY '16-17        | ]  | FY '16-17    | Collected |
| Current & Prior Year Property Taxes | Monthly   | \$