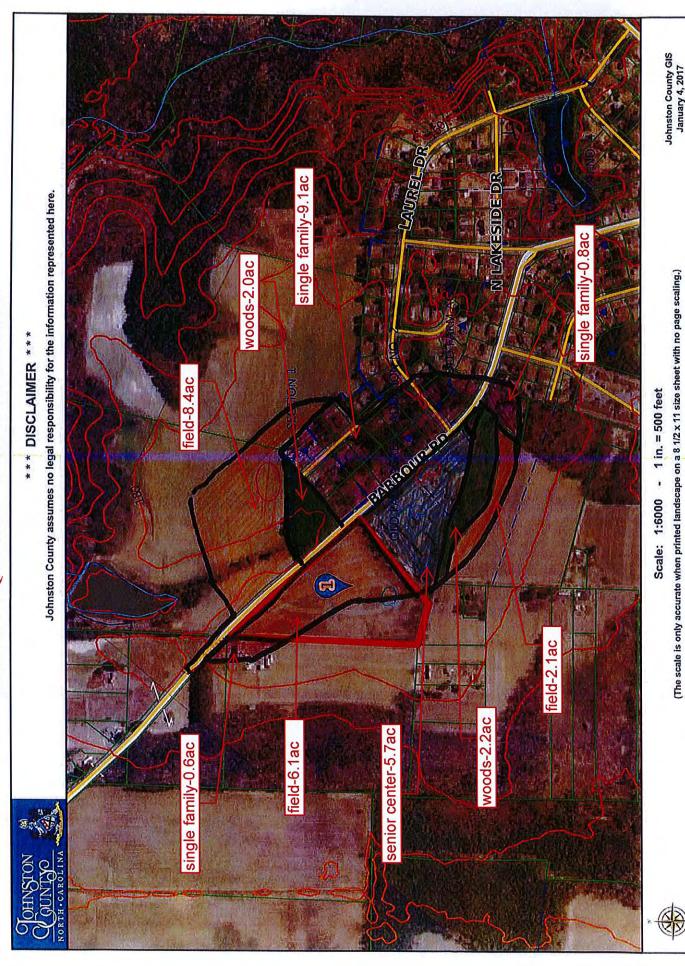

trees, firewood, and pine straw; bees and beekeeping products; seafood; dairy products, any USDA-recognized agricultural product. For purposes of this section, processed or prepared food products of any kind shall not be considered as agricultural products. Additionally: