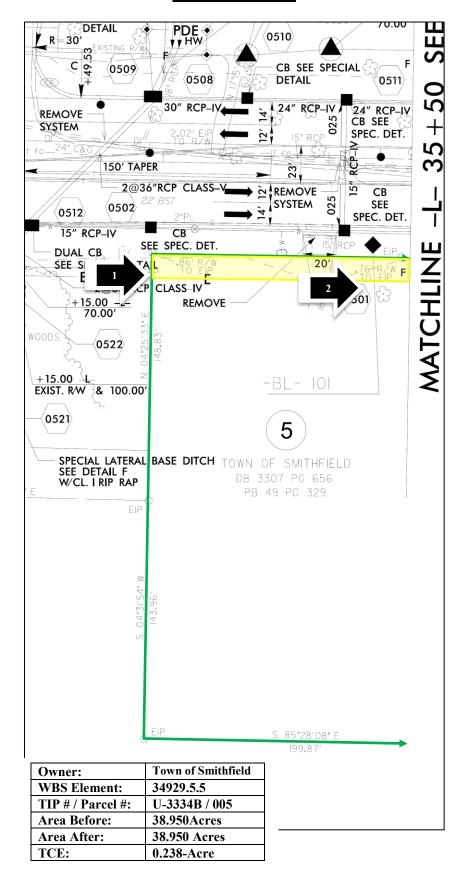

The Planning Department recommends approval of the request for a conditional use permit to allow for a daycare facility on property located within a B-2 (Business) zoning district.

The Planning Board is requested to review the petition within a B-2 zoning district and make a recommendation to Town Council in accordance with the finding of fact for a conditional use permit.