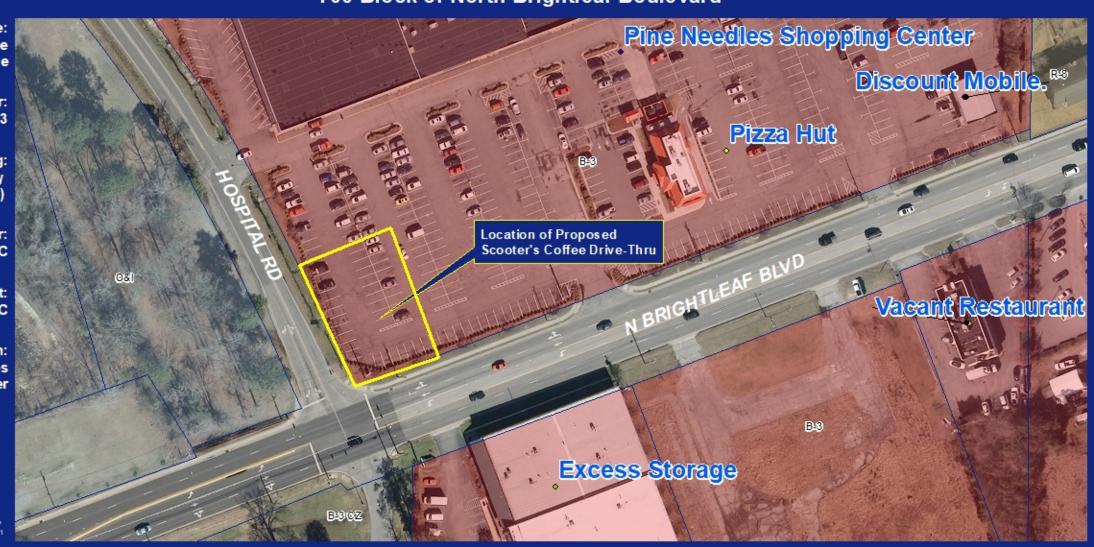

#### Public Hearings.

**BA-21-03 Scooter's Coffee Drive-Thru:** The applicant is requesting a variance to the Town of Smithfield Unified Development Ordinance, Part III, Sign Regulations, Sections 10.23.4 to allow for an additional 17.8 square feet of wall sign area to be located on a freestanding building within an existing shopping center and located within a B-3 (Business) zoning district. The property considered for a variance is located on the northeast side of the intersection on Hospital Road and North Brightleaf Boulevard and further identified as Johnston County Tax ID# 15004024C.

**PROJECT LOCATION:** 701 North Brightleaf Boulevard

#### **EXISTING CONDITIONS:**

The proposed Scooter's Coffee will be located on the southwest corner of the Pine Needles Shopping Center immediately adjacent to the right-of-way of Hospital Road and North Brightleaf Boulevard. Planning Staff has requested that the existing landscape yard along North Brightleaf Boulevard and Hospital Road be retained as part of the development with only slight modifications approved to bring the yards in compliance with