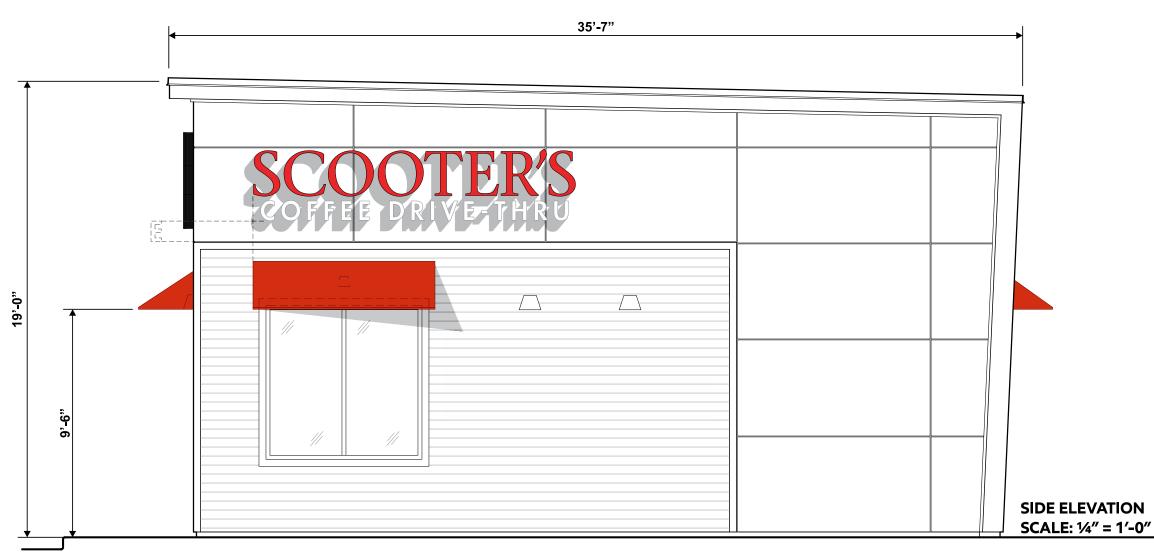

automobile drive thru stacking and landscaping. The project does not qualify for a ground mounted sign and if requested must be located on the Pine Needles Shopping Center pylon sign.

According to the sign ordinance, the applicant will be allowed (2) wall mounted signs on two facades. They have chosen the west façade for a wall mounted sign and on the eastern side of the building they chose the second wall mounted sign. There will not be a sign on the front of the building that faces Brightleaf Blvd. The applicant will have a channel letter back lit sign that says Scooters Coffee Drive Thru, measuring 35.61 sq. feet. They also are requesting to have (3) advertising signs which total 25.2 sq. feet. They'll mirror the other side of the building with the same signage and square feet. The sign code allows for 1 sq. foot per linear wall. On the other wall would get half of that square footage. They're allowed 36 sq. feet, the requested sign is 60 sq. feet, therefore they would need a 24 sq. foot variance on the Hospital Road side. The other side would only receive ½ sq. foot per linear wall, allowing 18 sq. feet and they're asking for 60 sq. feet which would result in a 42 sq. foot variance. Adding those together gives us 66 sq. feet. The purpose of the sign code is to not only limit signage but to get appropriate signage that's in scale with the wall.

The applicant has submitted a rendered sign drawing showing 32.8 square feet all-new wall mounted signs on the east and west building elevations. The following is the permitted sign area and the variance required based on the above standards.

| Façade                            | Area<br>Permitted | Area Requested | Variance<br>needed |
|-----------------------------------|-------------------|----------------|--------------------|
| Western front wall                | 36 sq ft          | 36 sq ft       | 0 sq ft            |
| Eastern interior wall (secondary) | 18 sq ft          | 36 sq ft       | 18 sq ft           |
| Total                             | 54 sq ft          | 72 sq ft       | 18 sq ft           |