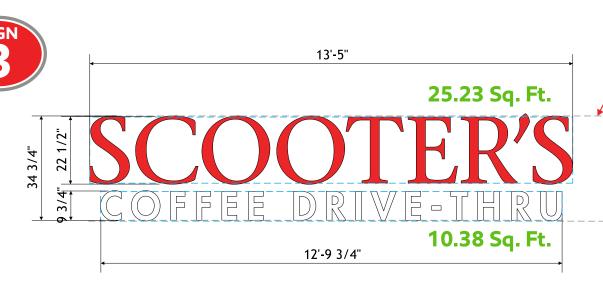

The applicant has submitted a rendered sign drawing showing 32.8 square feet all-new wall mounted signs on the east and west building elevations. The following is the permitted sign area and the variance required based on the above standards.

| Façade                            | Area<br>Permitted | Area Requested | Variance<br>needed |
|-----------------------------------|-------------------|----------------|--------------------|
| Western front wall                | 36 sq ft          | 36 sq ft       | 0 sq ft            |
| Eastern interior wall (secondary) | 18 sq ft          | 36 sq ft       | 18 sq ft           |
| Total                             | 54 sq ft          | 72 sq ft       | 18 sq ft           |

Since the proposed wall sign area exceeds the maximum permitted by Section 10.23.4, the proposed sign application will require an 18.0 square foot variance to be approved as submitted.

Planning staff is of the belief that the existing sign code dose not scale well to very small walls, particularly when addressing free standing buildings. The sign code makes every attempt to match the scale of the sign with the size of the wall it is to be mounted on. However, when very small walls are involved, and in the absence of a ground mounted sign, it can be argued that opportunities for affective advertising is limited. There are no provisions in the UDO for the transfer of unused ground mounted sign area to a qualifying wall sign.