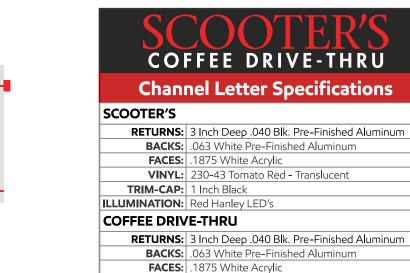

Scooter's Coffee Drive-Thru is a privately held franchise restaurant specializing in coffee drinks and breakfast menu items. Scooter's Coffee current business model appears to favor small kiosk style outlets within outparcels and parking lots of existing retail centers. Scooter's Coffee primarily caters to drive-thru consumer traffic, and in most locations, appear to offer no indoor or outdoor seating. Town of Smithfield Planning Department issued Scooters Coffee site plan approval on May 21, 2021. The plan included a 559 square foot kiosk, associated parking,

automobile drive thru stacking and landscaping. The project does not qualify for a ground mounted sign and if requested must be located on the Pine Needles Shopping Center pylon sign.

According to the sign ordinance, the applicant will be allowed (2) wall mounted signs on two facades. They have chosen the west façade for a wall mounted sign and on the eastern side of the building they chose the second wall mounted sign. There will not be a sign on the front of the building that faces Brightleaf Blvd. The applicant will have a channel letter back lit sign that says Scooters Coffee Drive Thru, measuring 35.61 sq. feet. They also are requesting to have (3) advertising signs which total 25.2 sq. feet. They'll mirror the other side of the building with the same signage and square feet. The sign code allows for 1 sq. foot per linear wall. On the other wall would get half of that square footage. They're allowed 36 sq. feet, the requested sign is 60 sq. feet, therefore they would need a 24 sq. foot variance on the Hospital Road side. The other side would only receive ½ sq. foot per linear wall, allowing 18 sq. feet and they're asking for 60 sq. feet which would result in a 42 sq. foot variance. Adding those together gives us 66 sq. feet. The purpose of the sign code is to not only limit signage but to get appropriate signage that's in scale with the wall.