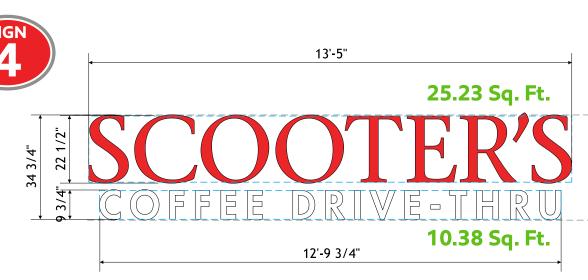

The applicant has submitted a rendered sign drawing showing 32.8 square feet all-new wall mounted signs on the east and west building elevations. The following is the permitted sign area and the variance required based on the above standards.

| Façade                            | Area<br>Permitted | Area Requested | Variance<br>needed |
|-----------------------------------|-------------------|----------------|--------------------|
| Western front wall                | 36 sq ft          | 36 sq ft       | 0 sq ft            |
| Eastern interior wall (secondary) | 18 sq ft          | 36 sq ft       | 18 sq ft           |
| Total                             | 54 sq ft          | 72 sq ft       | 18 sq ft           |

Since the proposed wall sign area exceeds the maximum permitted by Section 10.23.4, the proposed sign application will require an 18.0 square foot variance to be approved as submitted.

Planning staff is of the belief that the existing sign code dose not scale well to very small walls, particularly when addressing free standing buildings. The sign code makes every attempt to match the scale of the sign with the size of the wall it is to be mounted on. However, when very small walls are involved, and in the absence of a ground mounted sign, it can be argued that opportunities for affective advertising is limited. There are no provisions in the UDO for the transfer of unused ground mounted sign area to a qualifying wall sign.