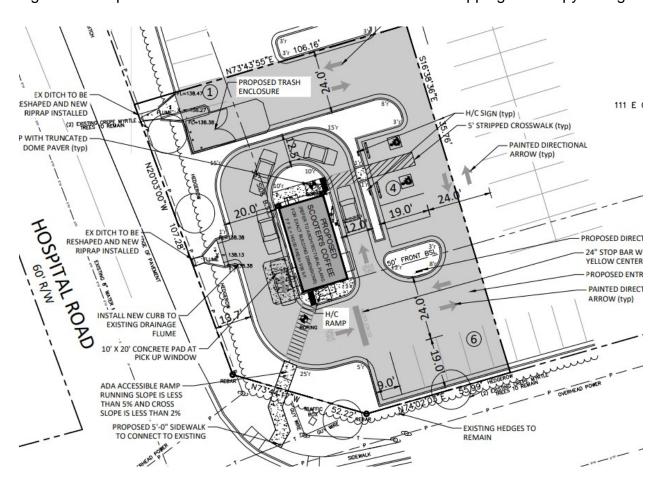

#### **EXISTING CONDITIONS:**

The proposed Scooter's Coffee will be located on the southwest corner of the Pine Needles Shopping Center immediately adjacent to the right-of-way of Hospital Road and North Brightleaf Boulevard. Planning Staff has requested that the existing landscape yard along North Brightleaf Boulevard and Hospital Road be retained as part of the development with only slight modifications approved to bring the yards in compliance with

existing landscape standards. The existing street trees along North Brightleaf Boulevard are of a low and compact variety of Creep Myrtle and was not planted with outparcel development in mind.

#### **STAFF ANALYSIS:**

The Town of Smithfield Unified Development Ordinance, Article 10, Performance Standards, Part III Regulations for Signs, 10.23.4 Commercial Major Site Plan Developments (O/I, B-1, B-2, and B-3) provides standards which include the maximum sign area for wall mounted signs on all qualifying walls within a multi-tenant Development.

| Permitted<br>Sign<br>Type(s)       | Specific Applicability                  | Maximum Area <sup>1</sup>                                                                                    | Maximu<br>m Height | Maximum<br>Number |
|------------------------------------|-----------------------------------------|--------------------------------------------------------------------------------------------------------------|--------------------|-------------------|
| 9                                  | BUILD                                   | ING MOUNTED                                                                                                  |                    |                   |
| Wall <sup>2</sup>                  | Front facades                           | 1 sq ft for each linear foot of<br>wall frontage <u>or</u> 5% of wall<br>whichever is greater                | N/A                | N/A               |
| Wall <sup>2</sup>                  | Secondary to primary signage            | ½ sq ft for each linear foot of building facing side street and/or interior area of a planned building group | N/A                | N/A               |
| Window                             | Businesses                              | 25% of first floor total<br>building front facade window<br>and/or door area                                 | N/A                | N/A               |
| Projecting <sup>3,</sup>           | Businesses (excluding home occupations) | 12 sq ft (total of 24 sq ft)                                                                                 | 8 ft               | 1                 |
| Canopy or<br>Awning <sup>3,4</sup> | Businesses (excluding home occupations) | Copy area of the sign is limited to the drip flap. Logos may be placed on the awning itself.                 | (                  | 1                 |

The applicant has submitted a rendered sign drawing showing 32.8 square feet all-new wall mounted signs on the east and west building elevations. The following is the permitted sign area and the variance required based on the above standards.

| Façade                            | Area<br>Permitted | Area Requested | Variance<br>needed |
|-----------------------------------|-------------------|----------------|--------------------|
| Western front wall                | 36 sq ft          | 36 sq ft       | 0 sq ft            |
| Eastern interior wall (secondary) | 18 sq ft          | 36 sq ft       | 18 sq ft           |
| Total                             | 54 sq ft          | 72 sq ft       | 18 sq ft           |