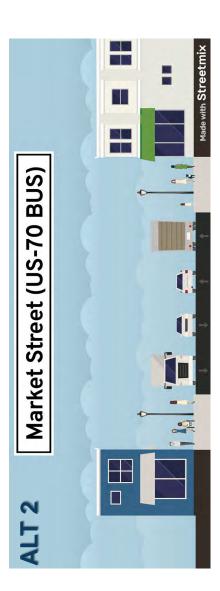

## **Build Alternatives**

- **Typical Sections**
- Alternative 1: 5-Lane Cross Section
- Remove on-street parking along Market St.
- Add left turn lanes or raised median
- Remove existing curb extensions
- Alternative 2: Sidewalk Extensions
- Widen existing sidewalks into roadway
- Retain 4-lane cross section
  - Remove on-street parking
- Option to include narrow raised median in select locations
- Alternative 3: Retain One-Side Parking
- Widen one existing parking lane
- Retain 4-lane cross section
- Remove on-street parking on one side

## **Alternative 3**: One-side Street Parking

- Retain 4-lane cross section
- Retain south side on-street parking, remove north side on-street parking\*
- \*Per stakeholder input