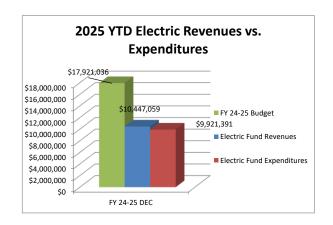

eneral Government

**Presented by:** Town Manager – Michael Scott

**Presentation:** Business Item

#### **Issue Statement:**

Budget discussions to be held between Town Council and Town Staff.

#### **Financial Impact:**

None

#### **Action Needed:**

Discuss FY 2026 Budget

#### Recommendation

Discuss FY 2026 Budget

**Approved:** ☑ Town Manager □ Town Attorney

#### **Attachments:**

1. Staff Report



## STAFF REPORT

Business Agenda Item: Date:

FY 2026 Budget

03/04/2025

Budget Discussions for FY 2026 regarding the planning and process of completing the Fiscal Year 2026 budget prior to July 1, 2025. This agenda item will allow for a meeting to be recessed to a future date to continue these discussions.

# Financial Report



# Town of Smithfield Revenues vs. Expenditures













#### TOWN OF SMITHFIELD MAJOR FUNDS FINANCIAL SUMMARY REPORT January 31, 2025

Gauge: 7/12 or 58 Percent 58.33%

|                                | GENER      | AL FUND     |               |                  |           |
|--------------------------------|------------|-------------|---------------|------------------|-----------|
|                                | Actı       | ıal to Date | Budget        | Actual to Date   | YTD %     |
| Revenues                       | <b>F</b> ` | Y '23-24    | FY '24-25     | FY '24-25        | Collected |
| Ad Valorem Taxes               | \$         | 8,087,618   | \$ 8,844,025  | \$<br>8,516,968  | 96.30%    |
| Other Taxes and Licenses       |            | 102,545     | 65,350        | 121,761          | 186.32%   |
| Unrestricted Intergovernmen