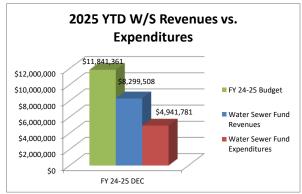

** General Government

**Presented by:** Town Manager – Michael Scott

**Presentation:** Business Item

#### **Issue Statement:**

Budget discussions to be held between Town Council and Town Staff.

#### **Financial Impact:**

None

#### **Action Needed:**

Discuss FY 2026 Budget

#### Recommendation

Discuss FY 2026 Budget

**Approved:** ☑ Town Manager □ Town Attorney

#### **Attachments:**

1. Staff Report



## STAFF REPORT

Business Agenda Item: Date:

FY 2026 Budget

03/04/2025

Budget Discussions for FY 2026 regarding the planning and process of completing the Fiscal Year 2026 budget prior to July 1, 2025. This agenda item will allow for a meeting to be recessed to a future date to continue these discussions.

# Financial Report



# Town of Smithfield Revenues vs. Expenditures













#### TOWN OF SMITHFIELD MAJOR FUNDS FINANCIAL SUMMARY REPORT January 31, 2025

Gauge: 7/12 or 58 Percent 58.33%

|                                | GENER      | AL FUND     |               |                  |           |
|--------------------------------|------------|-------------|---------------|------------------|-----------|
|                                | Actı       | ıal to Date | Budget        | Actual to Date   | YTD %     |
| Revenues                       | <b>F</b> ` | Y '23-24    | FY '24-25     | FY '24-25        | Collected |
| Ad Valorem Taxes               | \$         | 8,087,618   | \$ 8,844,025  | \$<br>8,516,968  | 96.30%    |
| Other Taxes and Licenses       |            | 102,545     | 65,350        | 121,761          | 186.32%   |
| Unrestricted Intergover