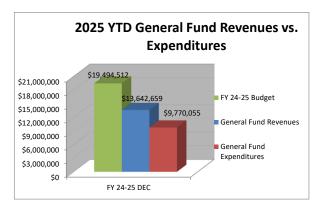

ent:** General Government

**Presented by:** Town Manager – Michael Scott

**Presentation:** Business Item

#### **Issue Statement:**

Budget discussions to be held between Town Council and Town Staff.

#### **Financial Impact:**

None

#### **Action Needed:**

Discuss FY 2026 Budget

#### Recommendation

Discuss FY 2026 Budget

**Approved:** ☑ Town Manager □ Town Attorney

#### **Attachments:**

1. Staff Report



## STAFF REPORT

Business Agenda Item: Date:

FY 2026 Budget

03/04/2025

Budget Discussions for FY 2026 regarding the planning and process of completing the Fiscal Year 2026 budget prior to July 1, 2025. This agenda item will allow for a meeting to be recessed to a future date to continue these discussions.

# Financial Report



# Town of Smithfield Revenues vs. Expenditures













#### TOWN OF SMITHFIELD MAJOR FUNDS FINANCIAL SUMMARY REPORT January 31, 2025

Gauge: 7/12 or 58 Percent 58.33%

|                                | GENER      | AL FUND     |               |                  |           |
|--------------------------------|------------|-------------|---------------|------------------|-----------|
|                                | Actı       | ıal to Date | Budget        | Actual to Date   | YTD %     |
| Revenues                       | <b>F</b> ` | Y '23-24    | FY '24-25     | FY '24-25        | Collected |
| Ad Valorem Taxes               | \$         | 8,087,618   | \$ 8,844,025  | \$<br>8,516,968  | 96.30%    |
| Other Taxes and Licenses       |            | 102,545     | 65,350        | 121,761          | 186.32%   |
| Unrestricted Interg