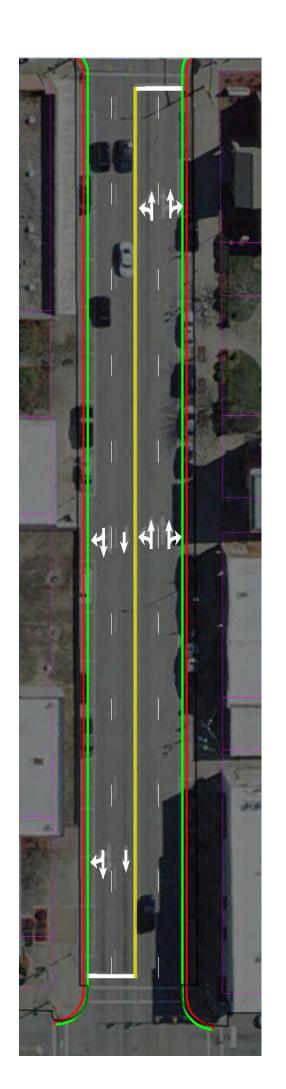

## **Build Alternatives**

- **Typical Sections**
- Alternative 1: 5-Lane Cross Section
- Remove on-street parking along Market St.
- Add left turn lanes or raised median
- Remove existing curb extensions
- Alternative 2: Sidewalk Extensions
- Widen existing sidewalks into roadway
- Retain 4-lane cross section
  - Remove on-street parking
- Option to include narrow raised median in select locations
- Alternative 3: Retain One-Side Parking
- Widen one existing parking lane
- Retain 4-lane cross section
- Remove on-street parking on one side

### **Alternative 2**: Sidewalk Extension

- Remove on-street parking
- 4 lanes
- Widen sidewalks on both sides

## **Alternative 3**: One-side Street Parking

- Retain 4-lane cross section
- Retain south side on-street parking, remove north side on-street parking\*
- \*Per stakeholder input