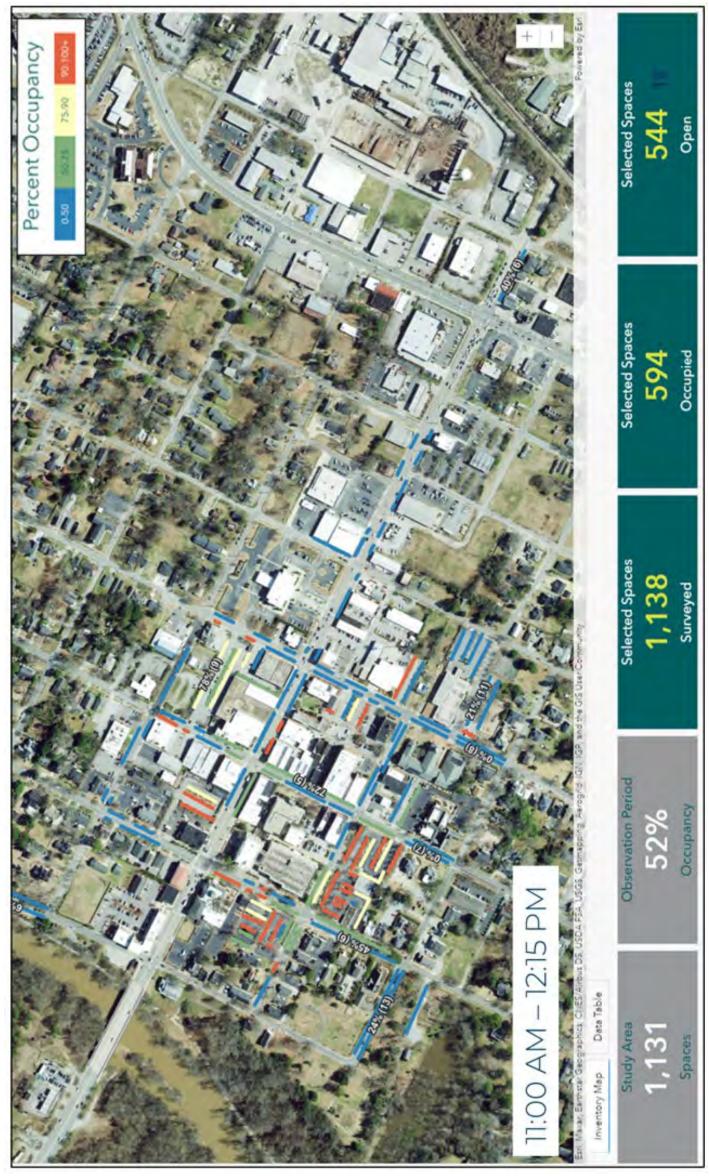

## **Existing (2024)**

- Existing (2024) Turning
  Movement Counts and Level of
  Service
- Crash Analysis
- Exceeds Critical Rates
  - 514 crashes in 5 years
- Over 50% Sideswipe/ Parked Motor Vehicle