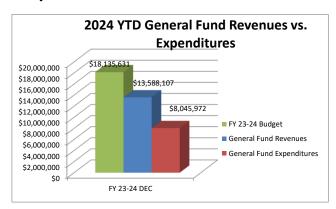

t:** General Government

**Presented by:** Town Manager – Michael Scott

**Presentation:** Business Item

#### **Issue Statement:**

Budget discussions to be held between Town Council and Town Staff.

#### **Financial Impact:**

None

#### **Action Needed:**

Discuss FY 2026 Budget

#### Recommendation

Discuss FY 2026 Budget

**Approved:** ☑ Town Manager □ Town Attorney

#### **Attachments:**

1. Staff Report



## STAFF REPORT

Business Agenda Item: Date:

FY 2026 Budget

03/04/2025

Budget Discussions for FY 2026 regarding the planning and process of completing the Fiscal Year 2026 budget prior to July 1, 2025. This agenda item will allow for a meeting to be recessed to a future date to continue these discussions.

# Financial Report



# Town of Smithfield Revenues vs. Expenditures













#### TOWN OF SMITHFIELD MAJOR FUNDS FINANCIAL SUMMARY REPORT January 31, 2025

Gauge: 7/12 or 58 Percent 58.33%

|                                | GENER      | AL FUND     |               |                  |           |
|--------------------------------|------------|-------------|---------------|------------------|-----------|
|                                | Actı       | ıal to Date | Budget        | Actual to Date   | YTD %     |
| Revenues                       | <b>F</b> ` | Y '23-24    | FY '24-25     | FY '24-25        | Collected |
| Ad Valorem Taxes               | \$         | 8,087,618   | \$ 8,844,025  | \$<br>8,516,968  | 96.30%    |
| Other Taxes and Licenses       |            | 102,545     | 65,350        | 121,761          | 186.32%   |
| Unrestricted Intergov