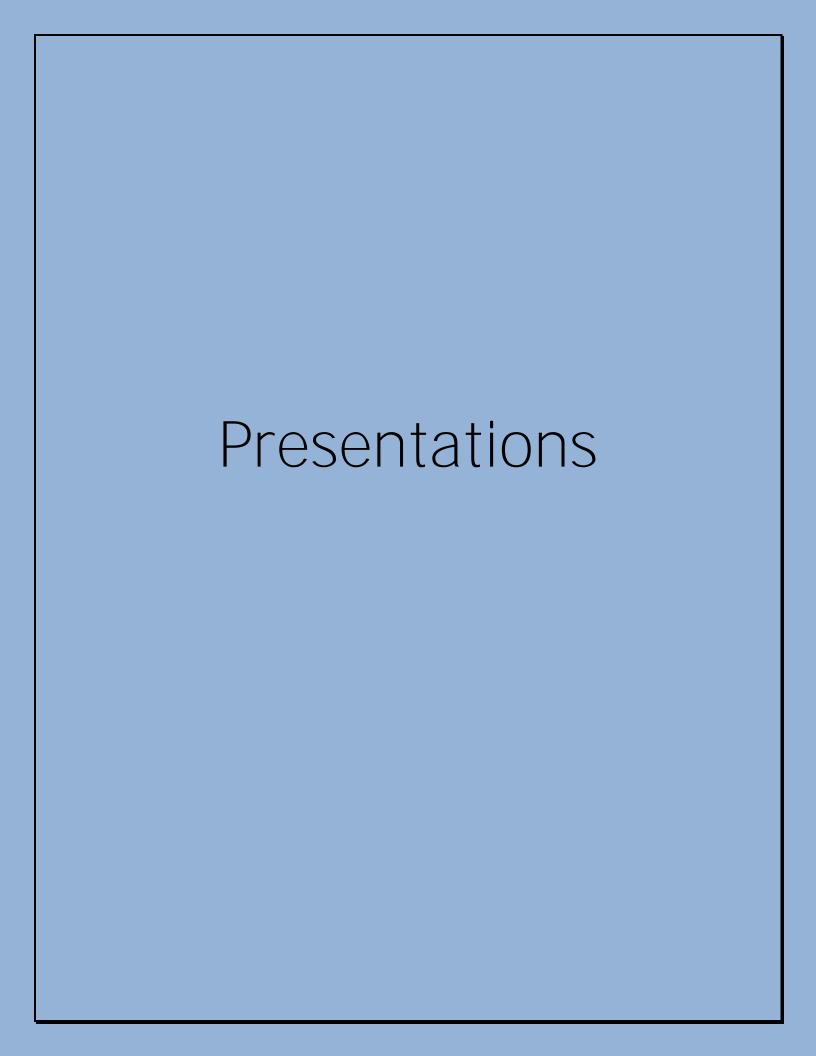

## DOWNTOWN SMITHFIELD TRANSPORTATION STUDY

## **Study Contents**

- Existing Conditions
- Public Engagement
- Traffic Analysis
- Development of Alternatives
- Implementation Plan
- Appendices:
- Review of Past Planning Efforts
- Zoning Districts
- **Turning Movement Counts**
- Intersection Capacity Analysis
- TEAAS Crash Analysis Report
- Conceptual Design Roll Plots

Source: Smithfield Town Plan, 2020