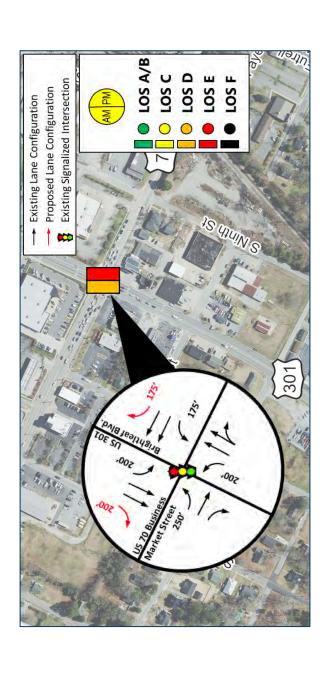

## Treatment 2: US-70 BUS/US-301 Intersection Improvements

- Improves traffic congestion
- Alternative 1 (Right Turn Lanes)
- May not be feasible due to impacts at NW property
- Alternative 2 (Left Turn Lanes)
- Estimated Construction Costs: \$2.0M