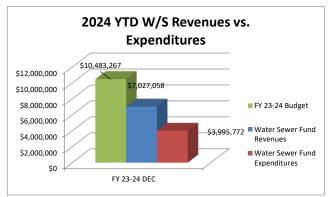

General Government

**Presented by:** Town Manager – Michael Scott

**Presentation:** Business Item

#### **Issue Statement:**

Budget discussions to be held between Town Council and Town Staff.

#### **Financial Impact:**

None

#### **Action Needed:**

Discuss FY 2026 Budget

#### Recommendation

Discuss FY 2026 Budget

**Approved:** ☑ Town Manager □ Town Attorney

#### **Attachments:**

1. Staff Report



## STAFF REPORT

Business Agenda Item: Date:

FY 2026 Budget

03/04/2025

Budget Discussions for FY 2026 regarding the planning and process of completing the Fiscal Year 2026 budget prior to July 1, 2025. This agenda item will allow for a meeting to be recessed to a future date to continue these discussions.

# Financial Report



# Town of Smithfield Revenues vs. Expenditures













#### TOWN OF SMITHFIELD MAJOR FUNDS FINANCIAL SUMMARY REPORT January 31, 2025

Gauge: 7/12 or 58 Percent 58.33%

|                                | GENER      | AL FUND     |               |                  |           |
|--------------------------------|------------|-------------|---------------|------------------|-----------|
|                                | Actı       | ıal to Date | Budget        | Actual to Date   | YTD %     |
| Revenues                       | <b>F</b> ` | Y '23-24    | FY '24-25     | FY '24-25        | Collected |
| Ad Valorem Taxes               | \$         | 8,087,618   | \$ 8,844,025  | \$<br>8,516,968  | 96.30%    |
| Other Taxes and Licenses       |            | 102,545     | 65,350        | 121,761          | 186.32%   |
| Unrestricted Intergovernm