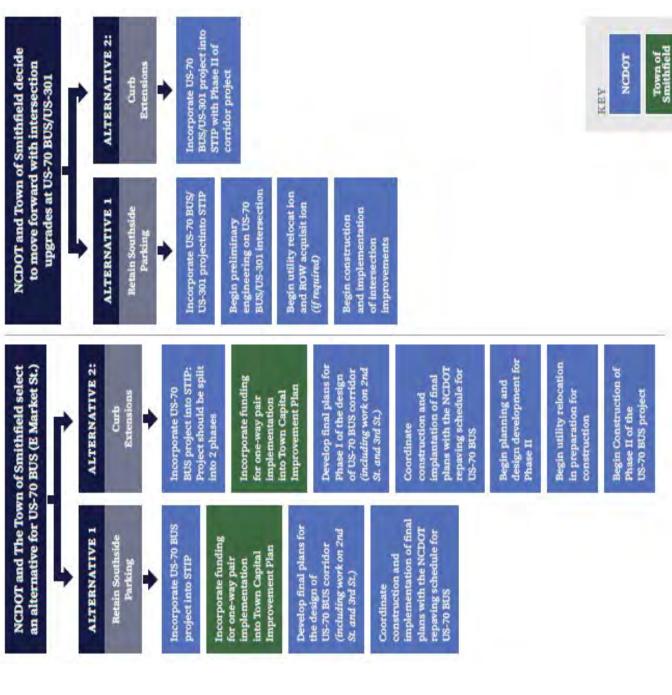

## **Build Alternatives**

- **Typical Sections**
- Alternative 1: 5-Lane Cross Section
- Remove on-street parking along Market St.
- Add left turn lanes or raised median
- Remove existing curb extensions
- Alternative 2: Sidewalk Extensions
- Widen existing sidewalks into roadway
- Retain 4-lane cross section
  - Remove on-street parking
- Option to include narrow raised median in select locations
- Alternative 3: Retain One-Side Parking
- Widen one existing parking lane
- Retain 4-lane cross section
- Remove on-street parking on one side

# **Build Alternatives Carried Forward**

### **Alternative 2**: Sidewalk Extension

- Remove on-street parking
- 4 lanes
- Widen sidewalks on both sides

## **Alternative 3**: One-side Street Parking

- Retain 4-lane cross section
- Retain south side on-street parking, remove north side on-street parking\*
- \*Per stakeholder input

## **Build Alternatives**

- Typical Sections
- Alternative 1: Retain Southside Parking
- Widen existing southside parking lane
- Retain 4-lane cross section
- Remove northside on-street parking
- Alternative 2: Sidewalk Extensions
- Widen existing sidewalks into roadway
- Retain 4-lane cross section
- Remove on-street parking