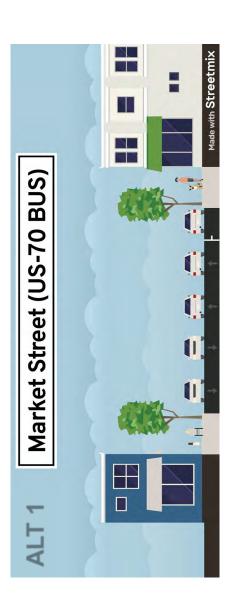

## **Build Alternatives**

- **Typical Sections**
- Alternative 1: 5-Lane Cross Section
- Remove on-street parking along Market St.
- Add left turn lanes or raised median
- Remove existing curb extensions
- Alternative 2: Sidewalk Extensions
- Widen existing sidewalks into roadway
- Retain 4-lane cross section
  - Remove on-street parking
- Option to include narrow raised median in select locations
- Alternative 3: Retain One-Side Parking
- Widen one existing parking lane
- Retain 4-lane cross section
- Remove on-street parking on one side

### **Alternative 2**: Sidewalk Extension

- Remove on-street parking
- 4 lanes
- Widen sidewalks on both sides