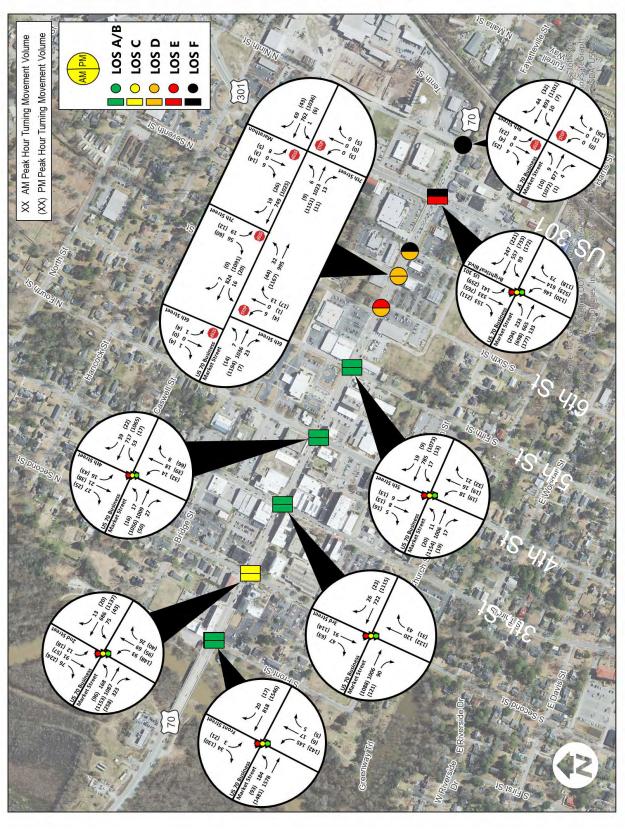

## No-Build (2050)

- Movement Counts and Level of No-Build (2050) Turning Service
- Existing Volumes Grown from 2024 to 2050
- Statewide Model, Triangle Regional Model, Historical AADTs
  - Area ForecastsBR-0026I-5972
- **Growth Rates**
- US 70 Bus. 1.4%
  - Side Streets 1% US 301 1%