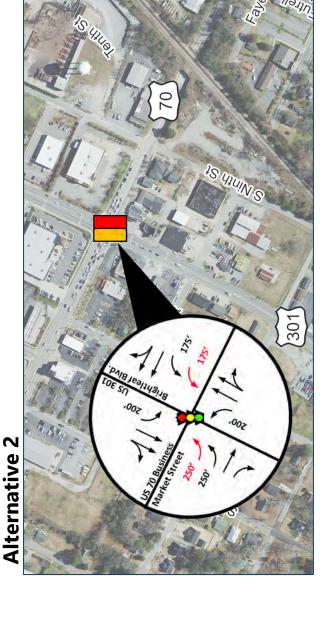

## Treatment 2: US-70 BUS/US-301 Intersection Improvements

- Improves traffic congestion
- Alternative 1 (Right Turn Lanes)
- May not be feasible due to impacts at NW property
- Alternative 2 (Left Turn Lanes)
- Estimated Construction Costs: \$2.0M