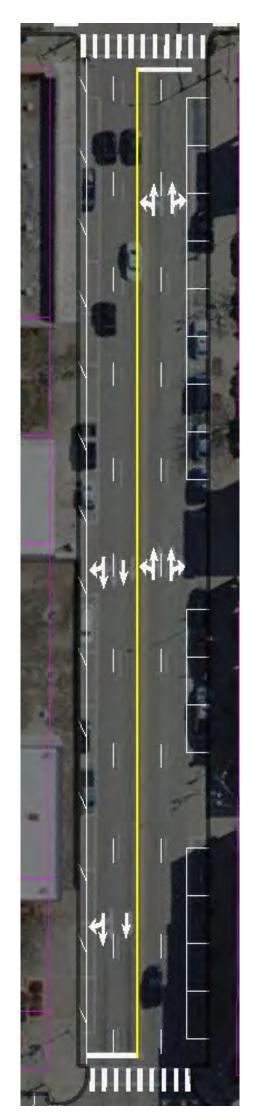

## **Build Alternatives**

- **Typical Sections**
- Alternative 1: 5-Lane Cross Section
- Remove on-street parking along Market St.
- Add left turn lanes or raised median
- Remove existing curb extensions
- Alternative 2: Sidewalk Extensions
- Widen existing sidewalks into roadway
- Retain 4-lane cross section
  - Remove on-street parking
- Option to include narrow raised median in select locations
- Alternative 3: Retain One-Side Parking
- Widen one existing parking lane
- Retain 4-lane cross section
- Remove on-street parking on one side

## **Build Alternatives**

- Typical Sections
- Alternative 1: Retain Southside Parking
- Widen existing southside parking lane
- Retain 4-lane cross section
- Remove northside on-street parking
- Alternative 2: Sidewalk Extensions
- Widen existing sidewalks into roadway
- Retain 4-lane cross section
- Remove on-street parking

# Alternative 1: Retain Southside Parking

- Benefits:
- Minimal impacts to existing roadway and sidewalk facilities
- Improved lane widths
- 10'-11' travel lanes
- Parking lane expanded to 8'-9', buffers (where space allows)
- Deficiencies:
- Reduced separation between motor vehicles and pedestrians on the north side
- Truck traffic
- Parked vehicles adjacent to large truck traffic, potentially resulting in continued sideswipe crashes