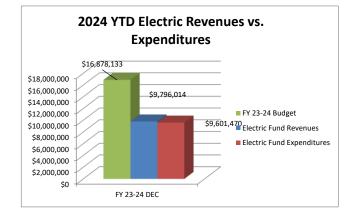

eral Government

**Presented by:** Town Manager – Michael Scott

**Presentation:** Business Item

#### **Issue Statement:**

Budget discussions to be held between Town Council and Town Staff.

#### **Financial Impact:**

None

#### **Action Needed:**

Discuss FY 2026 Budget

#### Recommendation

Discuss FY 2026 Budget

**Approved:** ☑ Town Manager □ Town Attorney

#### **Attachments:**

1. Staff Report



## STAFF REPORT

Business Agenda Item: Date:

FY 2026 Budget

03/04/2025

Budget Discussions for FY 2026 regarding the planning and process of completing the Fiscal Year 2026 budget prior to July 1, 2025. This agenda item will allow for a meeting to be recessed to a future date to continue these discussions.

# Financial Report



# Town of Smithfield Revenues vs. Expenditures













#### TOWN OF SMITHFIELD MAJOR FUNDS FINANCIAL SUMMARY REPORT January 31, 2025

Gauge: 7/12 or 58 Percent 58.33%

|                                | GENER      | AL FUND     |               |                  |           |
|--------------------------------|------------|-------------|---------------|------------------|-----------|
|                                | Actı       | ıal to Date | Budget        | Actual to Date   | YTD %     |
| Revenues                       | <b>F</b> ` | Y '23-24    | FY '24-25     | FY '24-25        | Collected |
| Ad Valorem Taxes               | \$         | 8,087,618   | \$ 8,844,025  | \$<br>8,516,968  | 96.30%    |
| Other Taxes and Licenses       |            | 102,545     | 65,350        | 121,761          | 186.32%   |
| Unrestricted Intergovernmenta