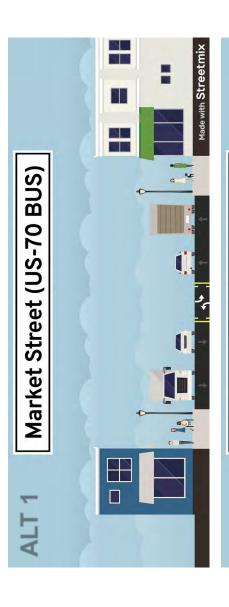

## **Build Alternatives**

- **Typical Sections**
- Alternative 1: 5-Lane Cross Section
- Remove on-street parking along Market St.
- Add left turn lanes or raised median
- Remove existing curb extensions
- Alternative 2: Sidewalk Extensions
- Widen existing sidewalks into roadway
- Retain 4-lane cross section
  - Remove on-street parking
- Option to include narrow raised median in select locations
- Alternative 3: Retain One-Side Parking
- Widen one existing parking lane
- Retain 4-lane cross section
- Remove on-street parking on one side

## **Build Alternatives**

- Typical Sections
- Alternative 1: Retain Southside Parking
- Widen existing southside parking lane
- Retain 4-lane cross section
- Remove northside on-street parking
- Alternative 2: Sidewalk Extensions
- Widen existing sidewalks into roadway
- Retain 4-lane cross section
- Remove on-street parking