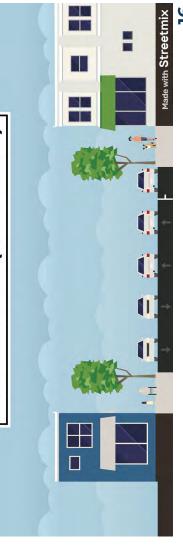

### **Alternative 2**: Sidewalk Extension

- Remove on-street parking
- 4 lanes
- Widen sidewalks on both sides

## **Alternative 3**: One-side Street Parking

- Retain 4-lane cross section
- Retain south side on-street parking, remove north side on-street parking\*
- \*Per stakeholder input