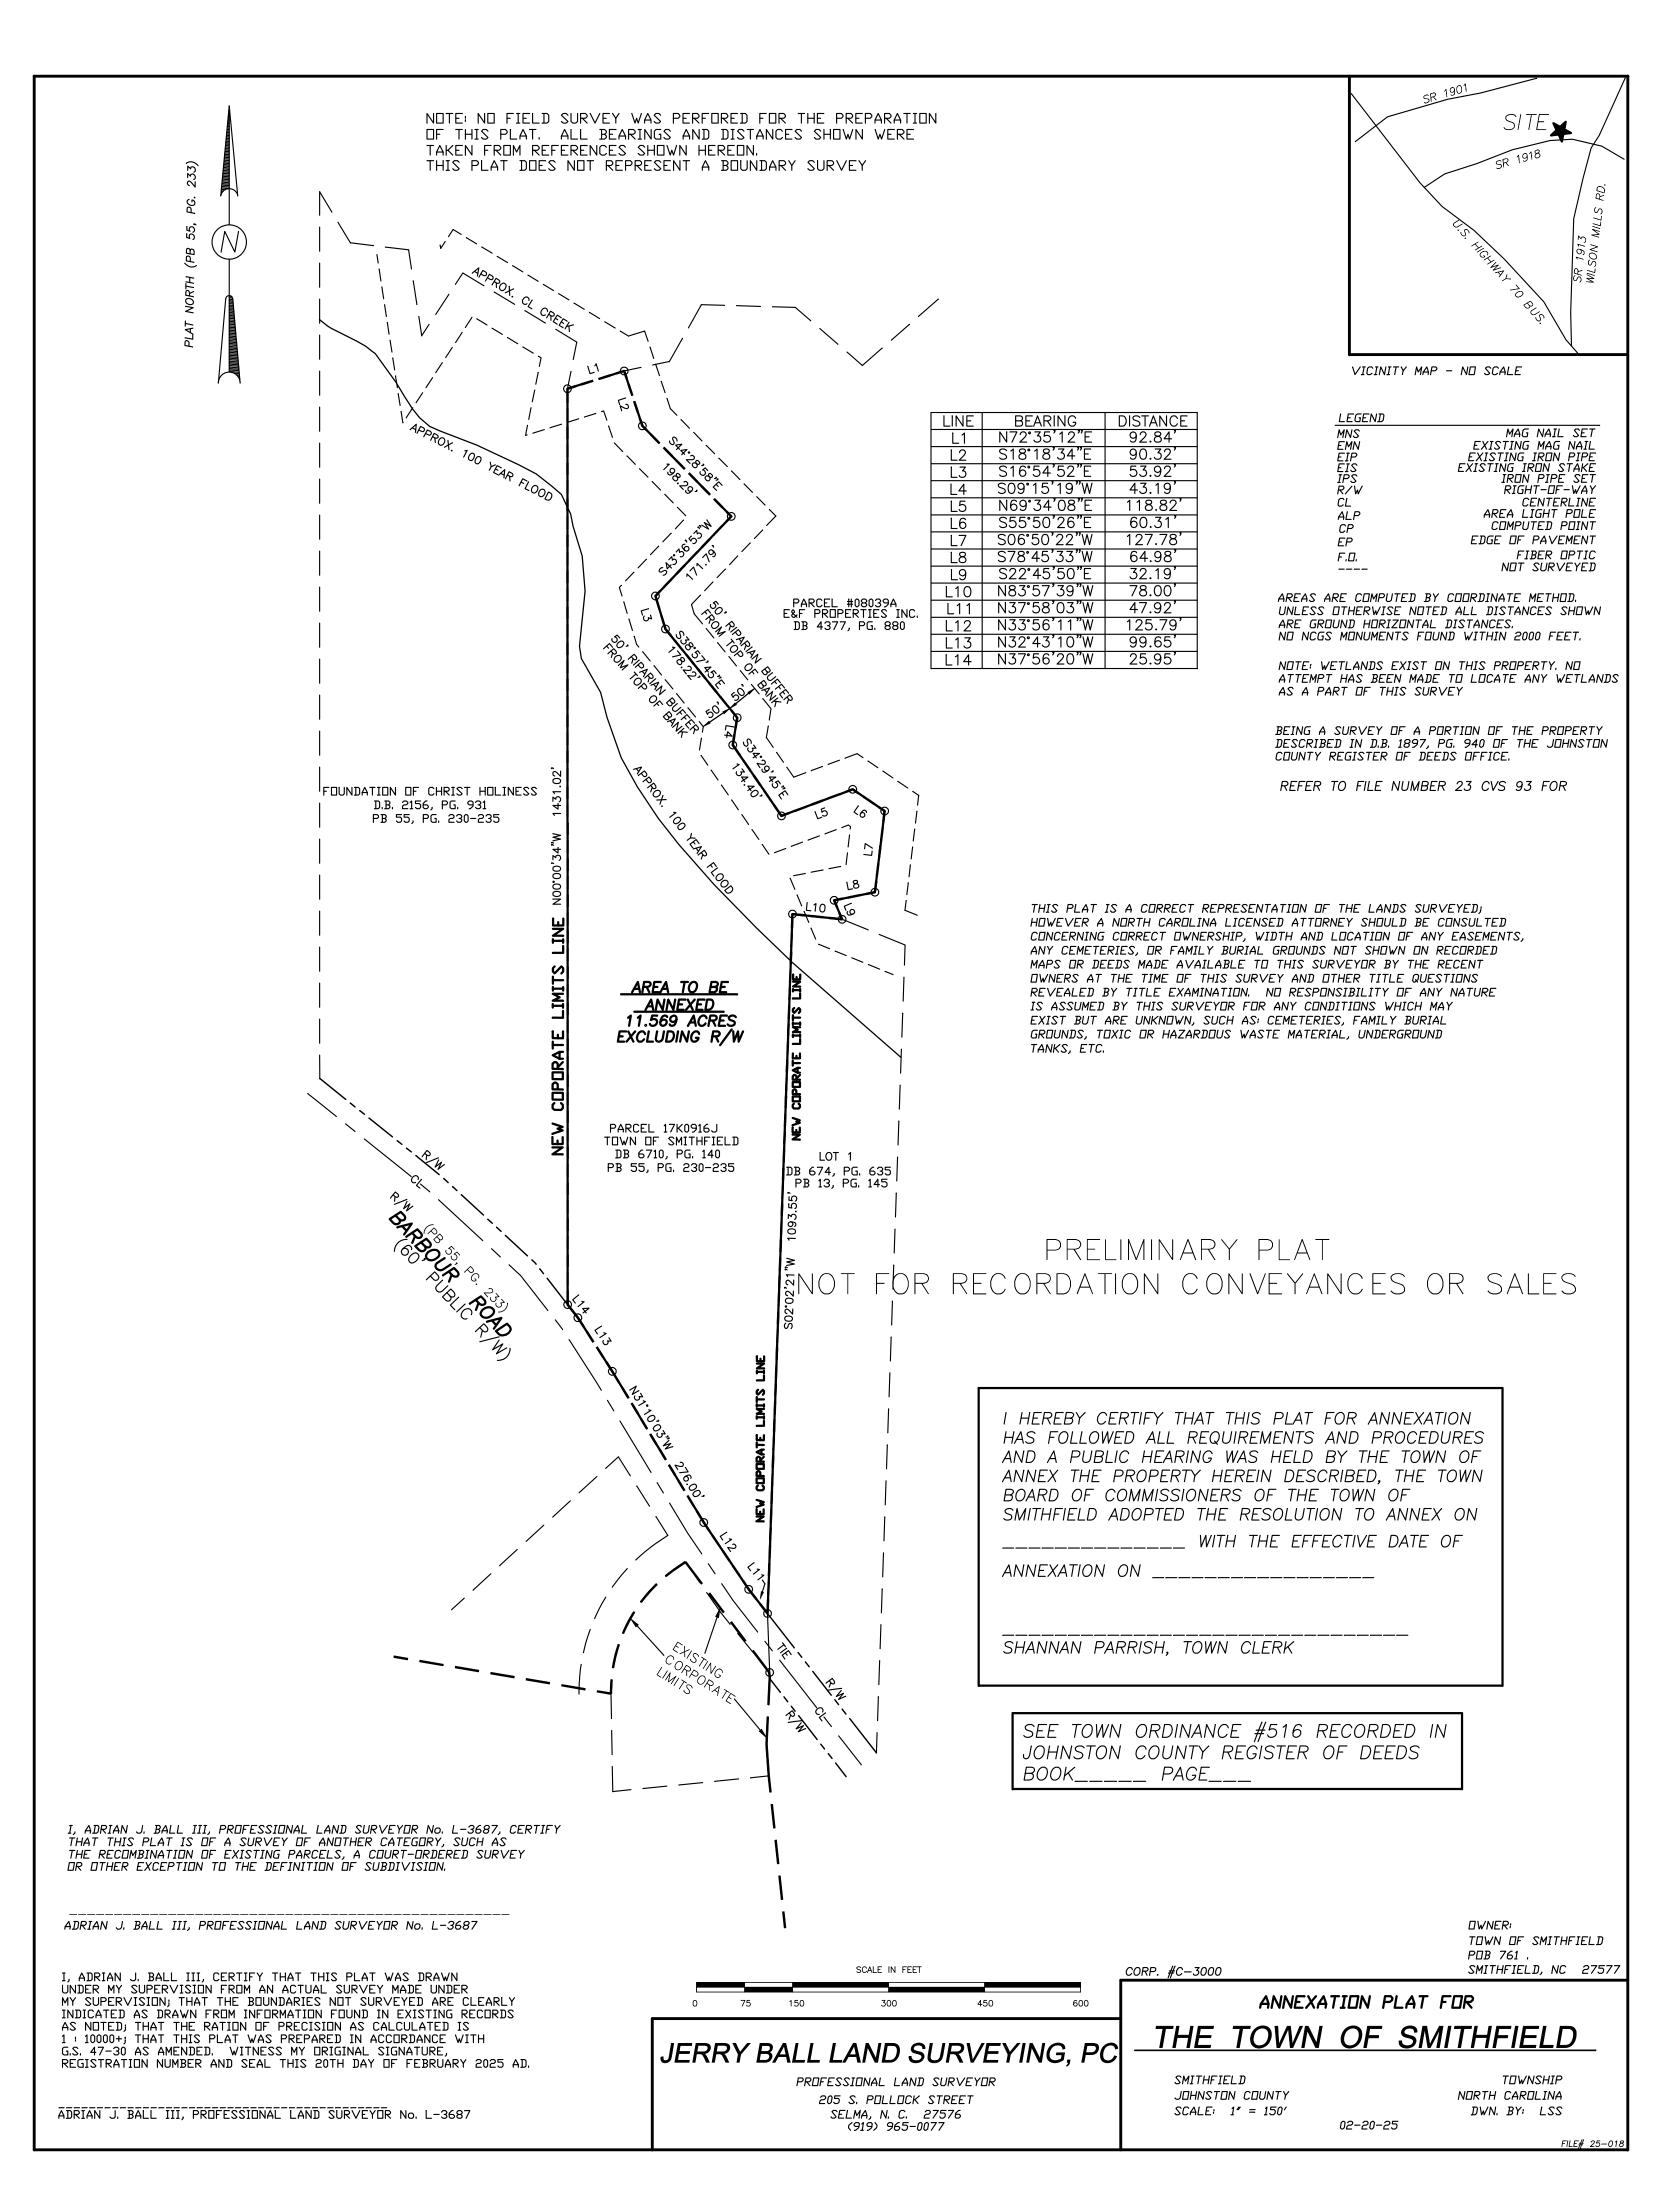

Section 2: The area proposed for annexation is described as follows:

Beginning at an existing right of way monument, said monument being located in the southern right of way of M. Durwood Stephens Parkway (Public right of way width varies); Thence along said M. Durwood Stephens Parkway southern right of way the following courses and distances: 1) S 89°34'03" E 377.15 feet to an existing right of way monument, said monument having NAD 83 (2011) Coordinates of N: 648,650.44 and E: 2,204,096.63; 2) with a curve to the right, having a radius of 1,850.00 feet, an arc length of 1,517.35 feet and a chord bearing and distance of, S 65°30'42" E 1,475.17 feet to an existing right of way monument, said monument having NAD 83 (2011) Coordinates of N: 648,038.97 and E: 2,205,439.11; 3) with a curve to the right, having a radius of 1,850.00 feet, an arc length of 1,408.41 feet and a chord bearing and distance of, S 20°19'49" E 1,374.64 feet to an existing right of way monument; 4) S 03°02'35" W 338.37 feet to an existing 1" iron pipe, said iron pipe being located in said M. Durwood Stephens Parkway and being the northeast corner of Wal-Mart Real Estate Business Trust, Id No: 14057012D (Deed Book 1751, Page 775); Thence leaving said M. Durwood Stephens Parkway and along the northern line of said Wal-Mart Real Estate Business Trust, N 89°09'23" W 1,023.53 feet to an existing 1/2" iron pipe, said iron pipe being the northwest corner of said Wal-Mart Real Estate Business Trust and being a point in the eastern line of Tanisha C. Medina, Id No: 14074002D (Deed Book 6015, Page 691); Thence leaving said Wal-Mart Real Estate Business Trust and along the eastern of said Tanisha Medina, N 00°41'34" E 63.92 feet to an existing 1/2" iron in concrete, said iron being the northeast corner of said Tanisha Medina; Thence leaving and along said Tanisha Medina and along the northern line of Vu Nguyen, Id No: 14074002E (Deed Book 3072, Page 971) and Booker Dairy Homeowners Association, Id No: 14074002M (Deed Book 3274, Page 19), N 89°40'00" W 764.38 feet to an existing axle, said axle being in the northern line of said Booker Dairy Homeowners Association and being the southeast corner of Jose Benitez and Jenny Benitez, Id No: 14057016 (Deed Book 5304, Page 733); Thence leaving said Booker Dairy Homeowners Association and along the eastern line of said Benitez, N 01°29'10" E 239.09 feet to an existing 1" iron pipe, said iron pipe being the northeast corner of said Benitez and being the southeast corner of Thomas E. Sullivan and Shirley P. Sullivan, Tanya S. Mustgrave and Shannon S. Haywood, Id No: 14057016A (Deed Book 5424, Page 469); Thence leaving said Benitez and along said Sullivan, Mustgrave and Haywood (Id No: 14057016A) eastern line, N 00°53'22" E 236.70 feet to an existing 1" iron pipe, said iron pipe being the northeast corner of said Sullivan, Mustgrave and Haywood (Id No: 14057016A); Thence along said Sullivan, Mustgrave and Haywood northern line and along Thomas E. Sullivan Shirley P. Sullivan, Tanya S. Mustgrave and Shannon S. Haywood, Id No: 14057015 (Deed Book 5424, Page 472), N 89°40'12" W 468.72 feet to an existing 1" iron pipe, said iron pipe being the northwest corner of said Sullivan, Mustgrave and Haywood (Id No: 14057015) and being located in the eastern right of way of Booker Dairy Road (Public right of way width varies); Thence leaving said Sullivan, Mustgrave and Haywood (Id No: 14057015) and along said Booker Dairy Road eastern right of way the following courses and distances: 1) N 00°01'45" W 731.46 feet to an existing right of way monument; 2) S 89°58'21" E 19.66 feet to an existing right of way monument; 3) N 00°10'53" W 216.42 feet to an existing 1" iron pipe, said iron pipe being located in said Booker Dairy Road eastern right of way and being the southwest corner of Elizabeth Cortes

Jaurez and Juan Manuel Perez, Id No: 14057013 (Deed Book 6409, Page 895); Thence leaving said Booker Dairy Road and along the southern line of said Juarez and Perez, S 89°44'14" E 127.14 feet to an existing 1" iron rod, said iron rod being the southeast corner of said Juarez and Perez and being the southwest corner of Margie B. Olsen, Id No: 14057012 (Deed Book 4866, Page 272 and Deed Book 929, Page 45); Thence leaving said Juarez and Perez and along the southern, eastern and northern lines of said Olsen the following courses and distances: 1) S 89°43'49" E 347.00 feet to an existing 36" Pine tree; 2) N 01°01'26" E 558.60 feet to an existing 1" iron pipe; 3) N 89°21'39" W 229.03 feet to an existing 1" iron pipe; 4) S 50°50'06" W 329.90 feet to an existing 1" iron pipe, said iron pipe being located in said Booker Dairy Road eastern right of way; Thence leaving said Olsen and along said Booker Dairy Road, N 45°35'05" E 69.07 feet to the Point of Beginning, Containing 85.85± Acres.

Section 3: Notice of the public hearing shall be published once in the Johnstonian News, a newspaper having general circulation in the Town of Smithfield, at least ten (10) days prior to the date of the public hearing. Adopted this the 7th day of January, 2025 M. Andy Moore, Mayor ATTEST: Elaine Andrews, Town Clerk 4. Board Appointment DSDC - Resolution No. 764 (02-2025) Supporting Appointment - The DSDC is requesting the Town Council to appoint Clyenzer Taylor to its Board of Directors. **TOWN OF SMITHFIELD RESOLUTION NO. 764 (02-2025)** Supporting an Appointment to the Downtown Smithfield **Development Corporation's Board of Directors** WHEREAS, The Smithfield Town Council has received a request from the Downtown Smithfield Development Corporation's Board of Directors to appoint a member to its Board; and WHEREAS, pursuant to Article VII of the Downtown Smithfield Development Corporation's By-Laws, the Town Council must approve any appointments/ reappointments to the Board of Directors by Resolution; and WHEREAS, the Downtown Smithfield Development Corporation Board of Directors have recommended the new appointment of Clyenzer Taylor; and WHEREAS, the Town Council is asked to consider this appointment and make a determination. NOW THEREFORE, BE IT RESOLVED, the Town Council does hereby approve the appointment of Clyenzer Taylor to the Downtown Smithfield Development Corporation's Board of Directors. Adopted this the 7th day of January, 2025 M. Andy Moore, Mayor Attest: