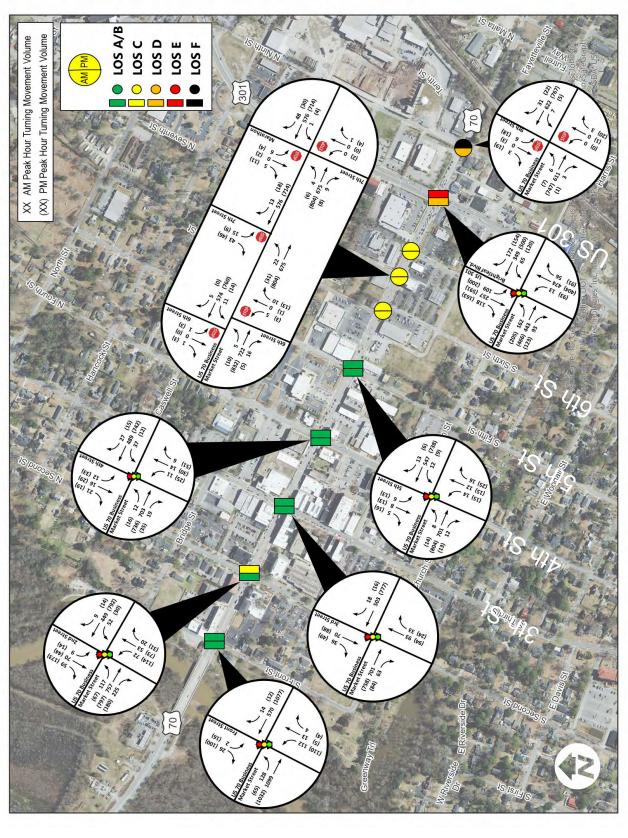

## **Existing (2024)**

- Existing (2024) Turning
  Movement Counts and Level of
  Service
- Crash Analysis
- Exceeds Critical Rates
  - 514 crashes in 5 years
- Over 50% Sideswipe/ Parked Motor Vehicle