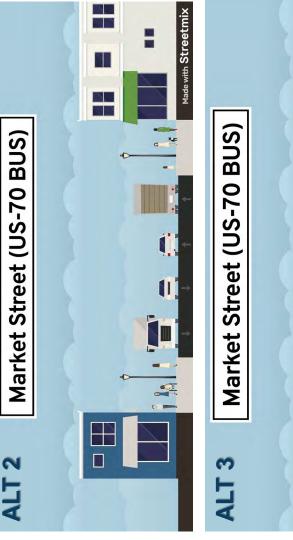

## **Build Alternatives**

- **Typical Sections**
- Alternative 1: 5-Lane Cross Section
- Remove on-street parking along Market St.
- Add left turn lanes or raised median
- Remove existing curb extensions
- Alternative 2: Sidewalk Extensions
- Widen existing sidewalks into roadway
- Retain 4-lane cross section
  - Remove on-street parking
- Option to include narrow raised median in select locations
- Alternative 3: Retain One-Side Parking
- Widen one existing parking lane
- Retain 4-lane cross section
- Remove on-street parking on one side

## **Build Alternatives**

- Typical Sections
- Alternative 1: Retain Southside Parking
- Widen existing southside parking lane
- Retain 4-lane cross section
- Remove northside on-street parking
- Alternative 2: Sidewalk Extensions
- Widen existing sidewalks into roadway
- Retain 4-lane cross section
- Remove on-street parking